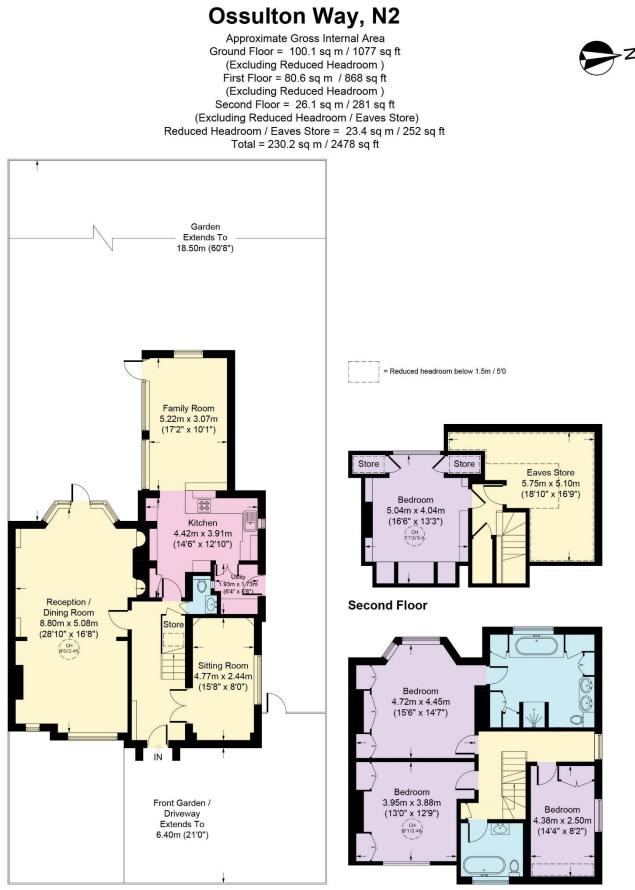

## **Ground Floor**

First Floor

This plan is for layout guidance only. Not drawn to scale unless stated. Windows and door openings are approximate. Whilst every care is taken in the preparation of this plan, please check all dimensions, shapes and compass bearings before making any decisions reliant upon them. (ID1171690)