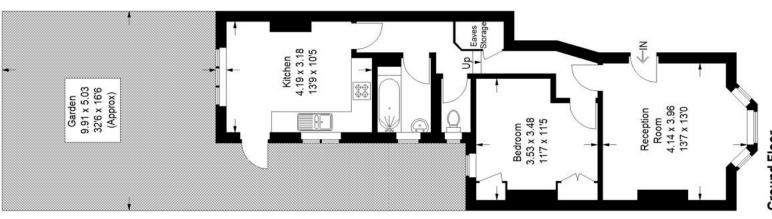

# Floorplan

## Crofton Park Road, SE4

Approximate Gross Internal Area (Excluding Eaves Storage) 53.3 sq m / 574 sq ft

### **Ground Floor**

Copyright www.pedderproperty.com © 2023
These plans are for representation purposes
only as defined by RICS - Code of Measuring
Practice. Not drawn to Scale. Windows and
door openings are approximate. Please check
all dimensions, shapes and compass bearings
before making any decisions reliant upon them.