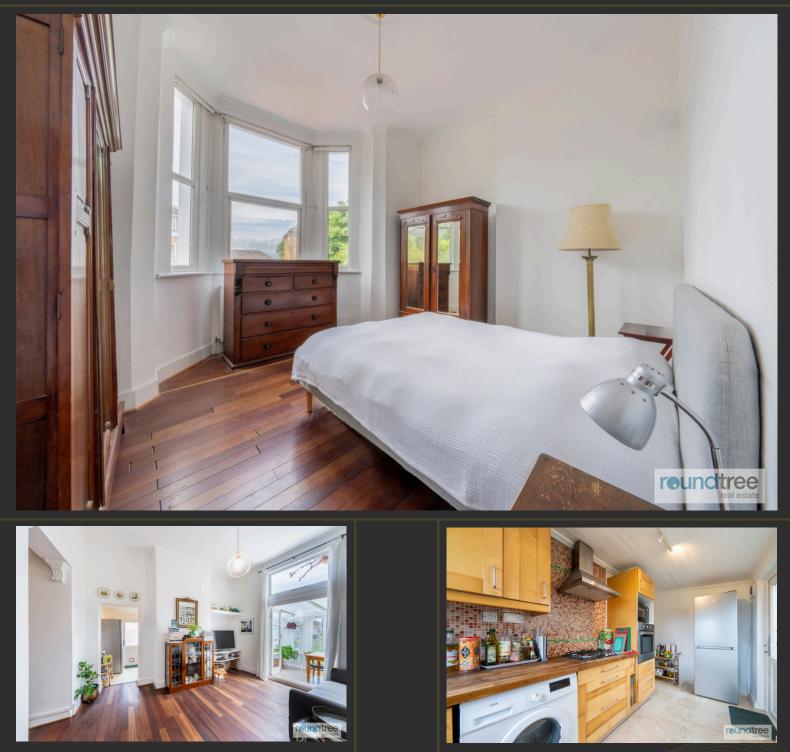

#### **SUNNINGFIELDS CRESCENT, HENDON NW4**

Leasehold

Well-presented two double bedroom garden apartment situated on the ground floor of this beautiful period conversion with high ceilings located opposite Sunny Hill Park and within close proximity of Brent Street's shopping facilities. Comprising living/dining room with doors leading to conservatory, separate kitchen, two double bedrooms,

modern bathroom suite with underfloor heating, private rear garden which is mainly laid to lawn and patio area. To the front there is a driveway providing off street parking on a first come first serve.

- Two double bedrooms
- Good size living room
- Separate Kitchen
- Refitted family bathroom
- Wood flooring throughout
- Large Private rear Garden
- Conservatory
- Sole Agent

A fresh approach to your property journey...