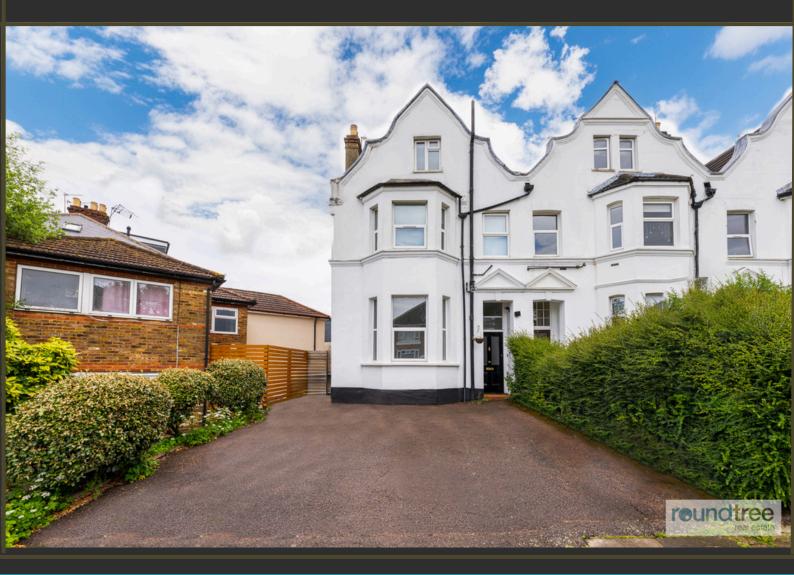

#### **SUNNINGFIELDS CRESCENT, HENDON NW4**

Leasehold

Well-presented two double bedroom garden apartment situated on the ground floor of this beautiful period conversion with high ceilings located opposite Sunny Hill Park and within close proximity of Brent Street's shopping facilities. Comprising living/dining room with doors leading to conservatory, separate kitchen, two double bedrooms,

modern bathroom suite with underfloor heating, private rear garden which is mainly laid to lawn and patio area. To the front there is a driveway providing off street parking on a first come first serve.