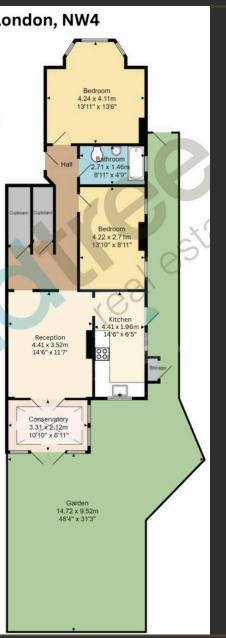

#### FLOOR PLAN

#### Sunningfields Crescent, London, NW4

#### Total Area: 80.8 sq.m 870 sq.ft. (Excludes External Storage)

Floorplan is not to scale and measurements and areas shown are approximate and therefore should be used for illustrative purposes only.