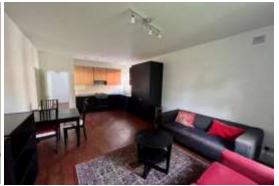

## In detail

A three double bedroom period apartment to rent in the popular Telegraph Hill conservation area ideally located for New Cross Gate station.

The apartment offers great sized accommodation with a newly refurbished neutral finish and comprises three double bedrooms, modern bathroom suite and spacious open plan kitchen/diner/lounge. Further benefits include built-in storage, an abundance of natural light, front facing double glazing, dishwasher, washing machine & tumble dryer.