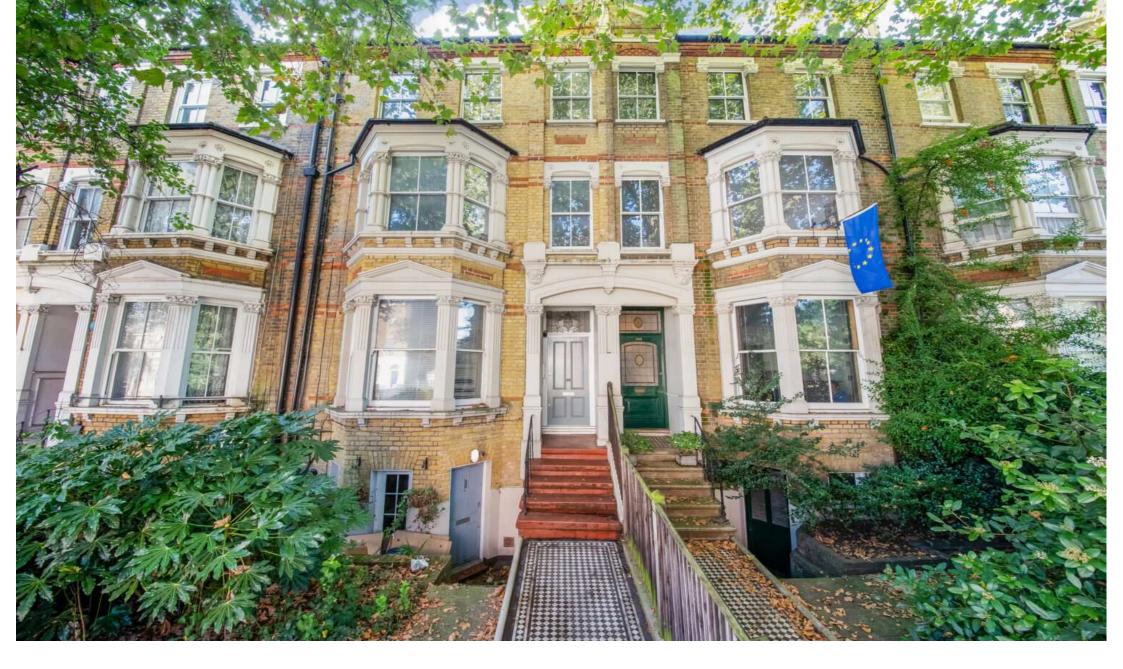

Queens Road, SE14 £2,500pcm 0208 702 9666 pedderproperty.com

## In detail

A three double bedroom period apartment to rent in the popular Telegraph Hill conservation area ideally located for New Cross Gate station.

The apartment offers great sized accommodation with a newly refurbished neutral finish and comprises three double bedrooms, modern bathroom suite and spacious open plan kitchen/diner/lounge. Further benefits include built-in storage, an abundance of natural light, front facing double glazing, dishwasher, washing machine & tumble dryer.

Located on Queens Road, the amenities of New Cross are within a stone's throw and New Cross & New Cross Gate rail is a short stroll away.

EPC: C | Council Tax Band: C | Furnished/Unfurnished | Available Now | Holding Deposit: £576.92 | Security Deposit: £2,884.61