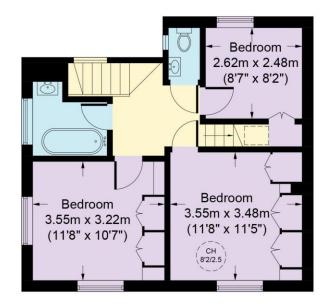

## First Floor

## **Brookland Hill, NW11**

Approximate Gross Internal Area
Ground Floor = 49.1 sq m / 529 sq ft
(Excluding Reduced Headroom)
First Floor = 45.8 sq m / 493 sq ft
Second Floor = 11.1 sq m / 119 sq ft
(Excluding Reduced Headroom)
Reduced Headroom = 8.7 sq m / 94 sq ft
Total = 114.7 sq m / 1235 sq ft