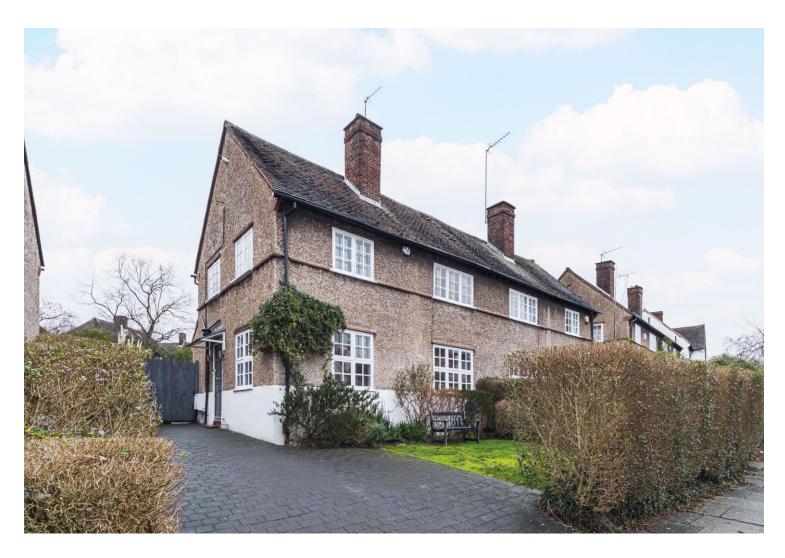

Brookland Hill, Hampstead Garden Suburb, NW11 Freehold £1,150,000

offices also in highgate

A fabulous 4 bedroom semi-detached house placed on a popular road within the Brookland School catchment area and within a short stroll to the shops, cafes and transport links of The Market Place. The property is presented in very good decorative condition, having a large open-plan ground floor with a well fitted kitchen. Further benefits are a wonderful and well maintained rear garden and off street parking. This is a must-see house.

4 bedrooms | Open-plan lounge/dining/kitchen | Bathroom | Separate wc | Downstairs wc | Utility area | Well maintained rear garden | Off street parking