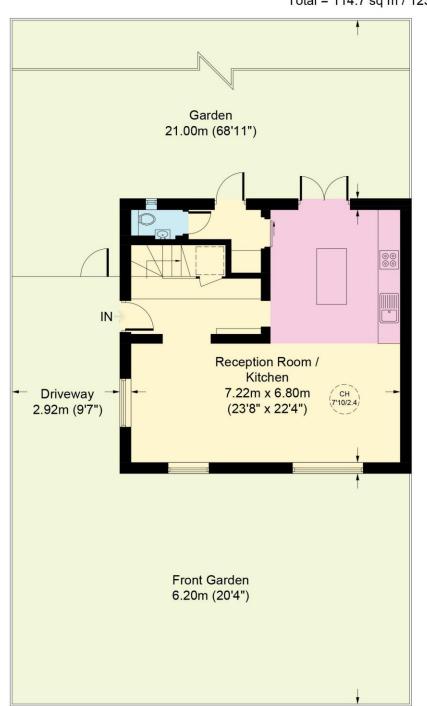

## **Ground Floor**

This plan is for layout guidance only. Not drawn to scale unless stated. Windows and door openings are approximate. Whilst every care is taken in the preparation of this plan, please check all dimensions, shapes and compass bearings before making any decisions reliant upon them. (ID1171676)

## **Brookland Hill, NW11**

Approximate Gross Internal Area
Ground Floor = 49.1 sq m / 529 sq ft
(Excluding Reduced Headroom)
First Floor = 45.8 sq m / 493 sq ft
Second Floor = 11.1 sq m / 119 sq ft
(Excluding Reduced Headroom)
Reduced Headroom = 8.7 sq m / 94 sq ft
Total = 114.7 sq m / 1235 sq ft