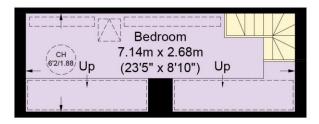

## **Second Floor**

## **Brookland Hill, NW11**

Approximate Gross Internal Area
Ground Floor = 49.1 sq m / 529 sq ft
(Excluding Reduced Headroom)
First Floor = 45.8 sq m / 493 sq ft
Second Floor = 11.1 sq m / 119 sq ft
(Excluding Reduced Headroom)
Reduced Headroom = 8.7 sq m / 94 sq ft
Total = 114.7 sq m / 1235 sq ft