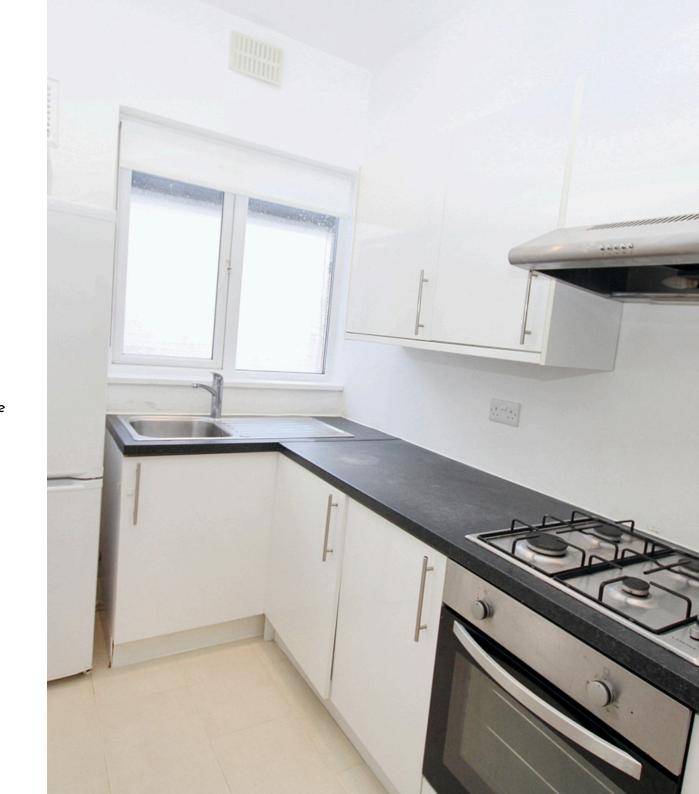

The property has a good size living room, separate kitchen, a refitted bathroom, the property has been extensively refurbished plus there is a 1/3 share of the rear garden.

Chain free.

- Two Bedrooms Large
- Living Room Separate
- Kitchen Family
- Bathroom
- 1/3 of Rear Garden
- Walking distance of Hendon central Tube Station
- Close proximity to brent street shopping facilities Driveway parking
- Chain Free