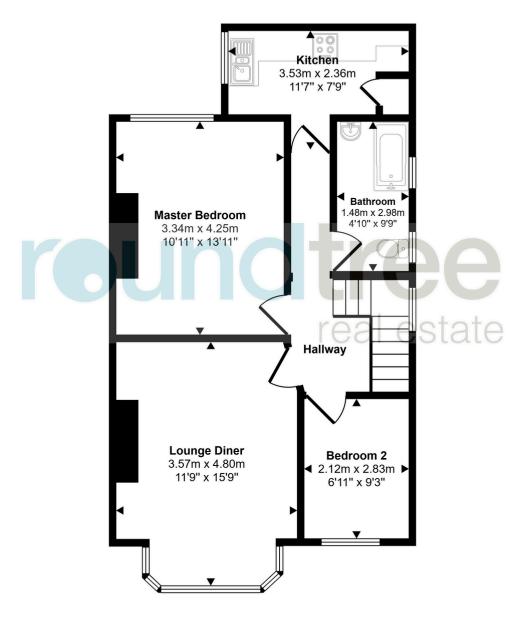

## Floorplan

Approximate gross internal area

57 sqm / 615 sqft

The floor plan is not to scale and measurements and areas shown are approximate and therefore should be used for illustrative purposes only. The pla has been prepared in accordance with the RICS code of Measuring Practice and whilst we have confidence that the information, it must not be relied on. Maximu widths and lengths are represented on the floor plan. If there is any aspect of particular importance, you should carry out or commission your own inspection of the property.

## Approx Gross Internal Area 57 sq m / 615 sq ft

First Floor

s floorplan is only for illustrative purposes and is not to scale. Measurements of rooms, doors, windows, and any items are approxim no responsibility is taken for any error, omission or mis-statement. Icons of items such as bathroom suites are representations only a may not look like the real items. Made with Made Snappy 360.