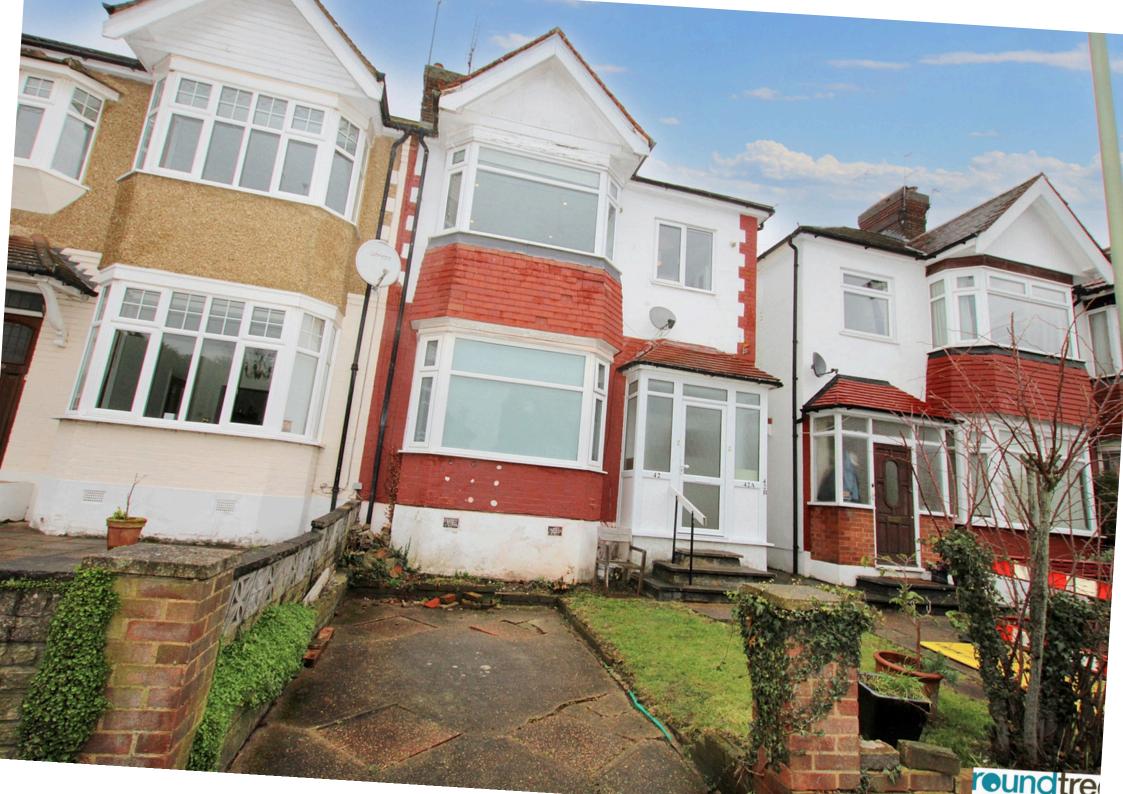

## **HERIOT ROAD**

Hendon, London NW4

Two Bedrooms 1/3 of Rear Garden Chain Free £425,000 EPC Rating: C A Bright and well presented two bedroom first floor flat situated in this sought after road just off Brent Street.

The property has a good size living room, separate kitchen, a refitted bathroom, the property has been extensively refurbished plus there is a 1/3 share of the rear garden.

Chain free.

- Two Bedrooms Large
- Living Room Separate
- Kitchen Family
- Bathroom
- 1/3 of Rear Garden
- Walking distance of Hendon central Tube Station
- Close proximity to brent street shopping facilities Driveway parking
- Chain Free