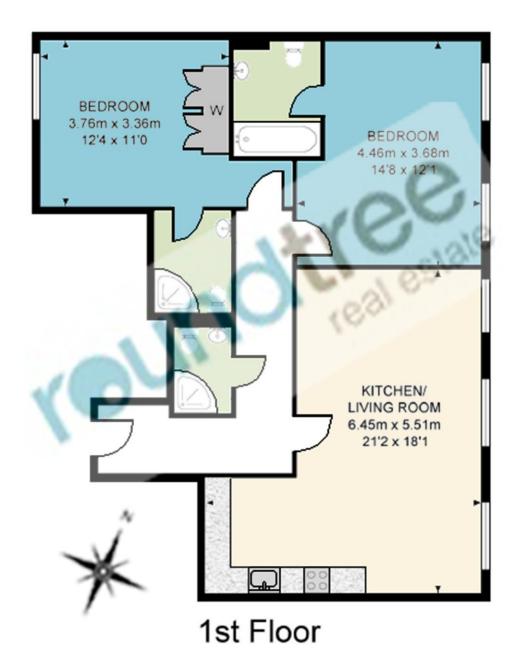

#### BRENT STREET, NW4 TOTAL APPROX FLOOR AREA 837.43 SQ.FT. (80 SQ.M)

Whilst every attempt has been made to ensure the accuracy of the floor plan contained here, measurements of doors, windows, rooms and any other items are approximate and no responsibility is taken for any error, omission, or mis-statement. This plan is for illustrative purposes only and should be used as such by any prospective purchaser. The services, systems and appliance shown have not been tested and no guarantee as to their operability or efficiency can be given. Made with Metropix 2022