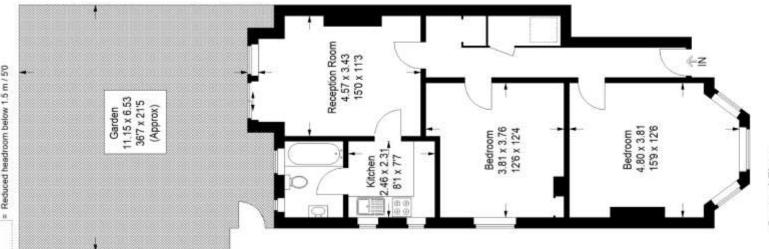

## Lowther Hill SE23

Approximate Gross Internal Area 67.8 sq m / 730 sq ft

Reduced headroom below 1.5 m / 5'0 10

These plans are for representation purposes only as defined by RICS - Code of Measuring Practice. Not drawn to Scale. Windows and door openings are approximate. Please check all dimensions, shapes and compass bearings before making any decisions reliant upon them. Copyright www.pedderproperty.com @ 2023

Ground Floor

Pedder Property Ltd trading as Pedder for themselves and for the vendor/landlord of this property whose agents they are, give notice that (1) these particulars do not constitute any part of an offer or contract, (2) all statements contained within these particulars are made without responsibility on the part of Pedder or the vendor/landlord, (3) whilst made in good faith, none of the statements contained within these particulars are to be relied upon as a statement of representation or fact, (4) any intending purchaser/tenant must satisfy him/herself by inspection or otherwise as to the correctness of each of the statements contained within these particulars, (5) the vendor/landlord . . . . . . .