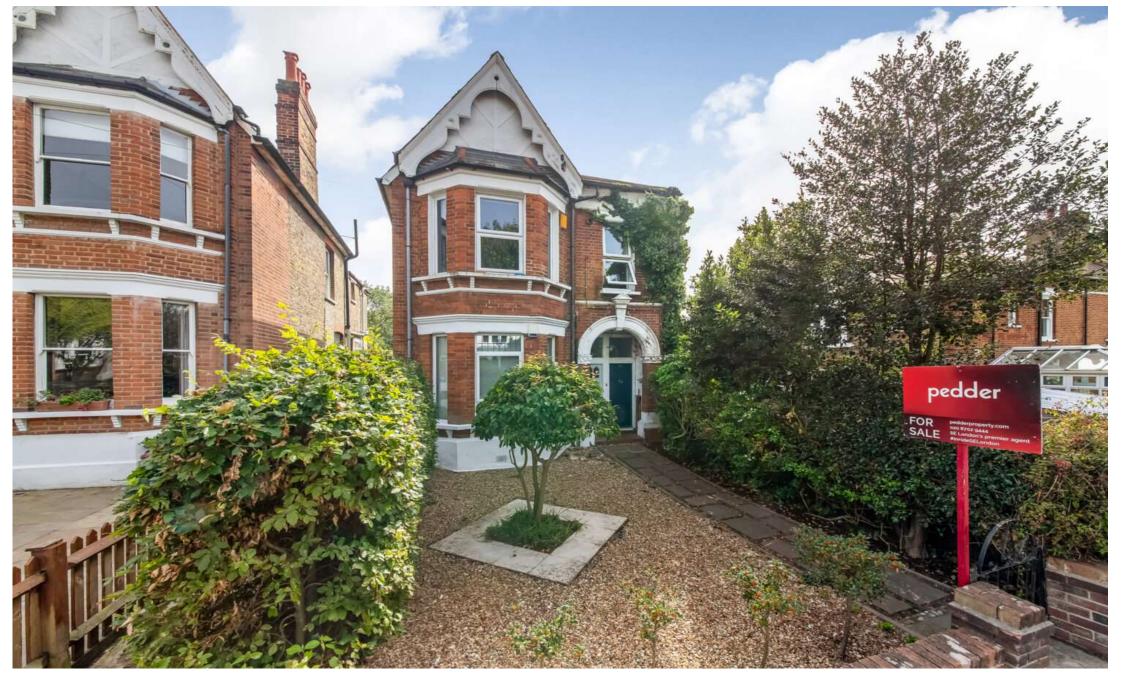

Lowther Hill, SE23 OIEO £575,000 0208 702 9444 pedderproperty.com

An exceptional two double bedroom ground floor maisonette set within a stunning, detached Victorian building available for sale with a private south facing rear garden.

Offered chain free and with a share of the freehold, this period property comprises a spacious reception room leading to a beautiful south facing garden, a separate kitchen, two large double bedrooms and a new fitted bathroom. There is also a private front garden and secure side gate leading to the rear.

Further benefits include a separate space with fitted desk, understairs storage, high ceilings, period features and an abundance of natural light.

The property is set on a sought after quiet, leafy road approximately 0.6 miles from Honor Oak Park station, offering excellent transport links into London Bridge and via the London Overground to Canada Water, Canary Wharf, Shoreditch, Whitechapel, Highbury & Islington and many other locations.