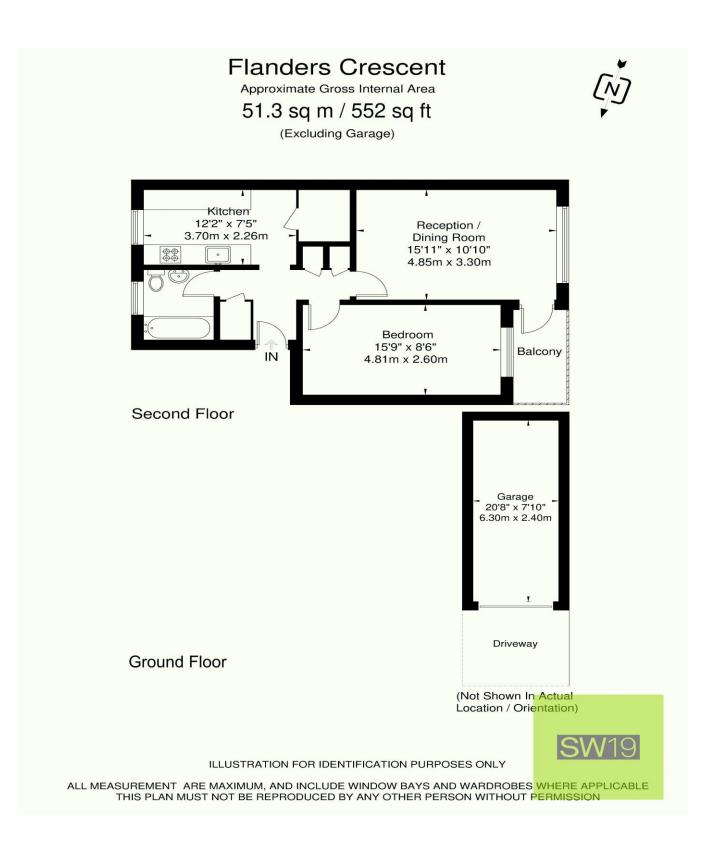

## **Flanders Crescent**

This superb and spacious top floor apartment, situated in a purpose-built block, is offered to the market with the added bonus of its own private garage. The property is well presented throughout, featuring a bright and inviting lounge/diner that opens onto a private balcony. There is also access to a huge private loft space above for lots of extra storage, and a large communal garden to the rear. Ideally located, the apartment is just a short distance from local shops, bus links, St George's Hospital, and both Tooting BR and Colliers Wood Underground stations, providing excellent transport connections.