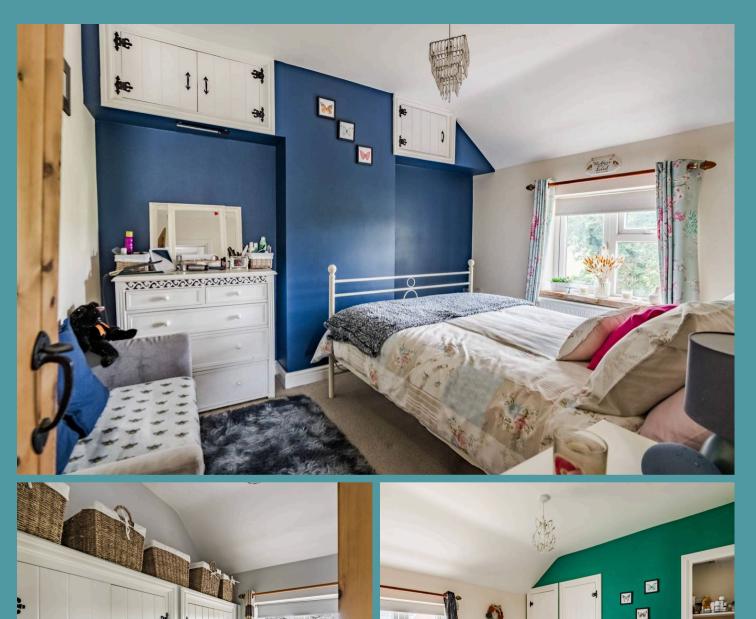

### Sutton, Norwich

Sweeping field views and a charming cottage feel set the tone for this characterful three-bedroom home. A welcoming entrance leads to a rich blue sitting room with a striking log burner and exposed brick features, flowing seamlessly into the dining room and light-filled garden room with French doors to the rear. The timeless Shaker-style kitchen offers wooden work surfaces and ample space for appliances, offering classic appeal. Upstairs, three well-sized bedrooms and a crisp white three-piece bathroom provide comfortable living. Outside, a private rear garden with a quirky summer house/bar and a generous shingle driveway complete this inviting countryside home.

### Sutton, Norwich

Upstairs, three well-proportioned bedrooms offer comfortable accommodation, each full of charm and character, while the functional threepiece bathroom features a crisp white suite. The rear garden is a private and peaceful environment, enhanced by a quirky summer house-turned-bar, perfect for entertaining or unwinding.