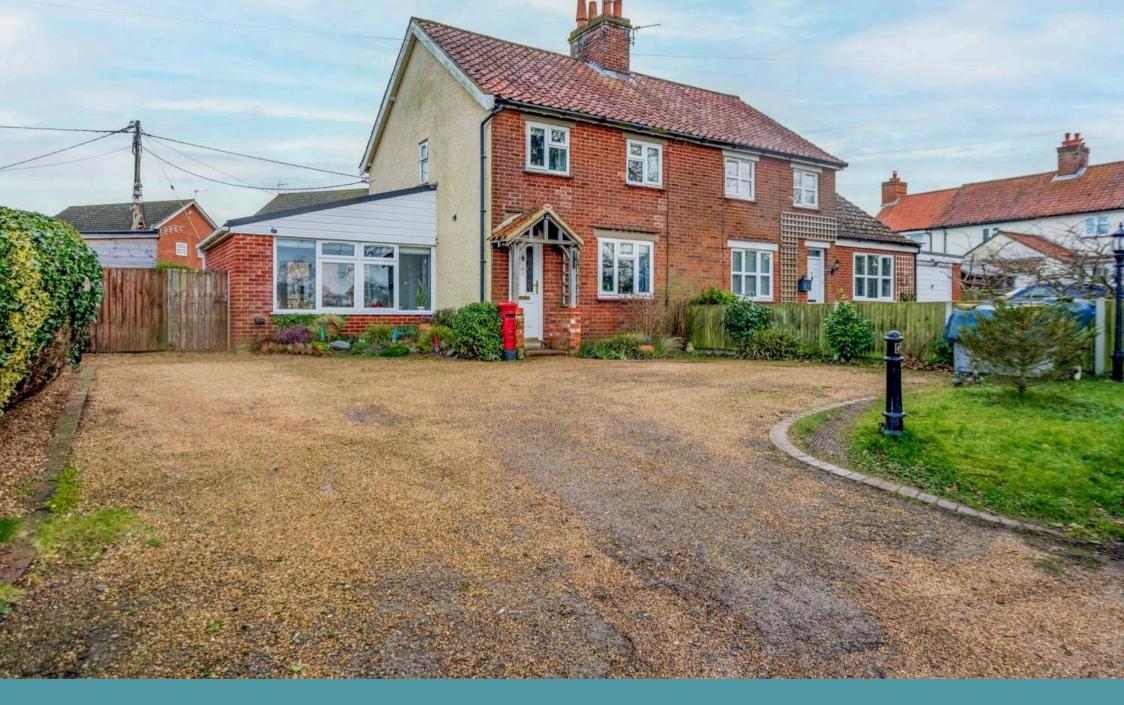

**6 Goose Lane, Sutton** Guide Price £280,000 - £290,000

### Sutton, Norwich

Sweeping field views and a charming cottage feel set the tone for this characterful three-bedroom home. A welcoming entrance leads to a rich blue sitting room with a striking log burner and exposed brick features, flowing seamlessly into the dining room and light-filled garden room with French doors to the rear. The timeless Shaker-style kitchen offers wooden work surfaces and ample space for appliances, offering classic appeal. Upstairs, three well-sized bedrooms and a crisp white three-piece bathroom provide comfortable living. Outside, a private rear garden with a quirky summer house/bar and a generous shingle driveway complete this inviting countryside home.

#### Goose Lane

This charming three-bedroom home blends character with a cottage feel, all while enjoying sweeping field views that stretch far beyond its frontage. A welcoming entrance hall makes for an easy arrival, complete with a conveniently placed adjacent WC.

To the front, a shingle driveway provides ample parking, ensuring convenience to match the home's undeniable charm. With its blend of period features, bold yet tasteful interiors, and idyllic surroundings, this property delivers both warmth and practicality in equal measure.