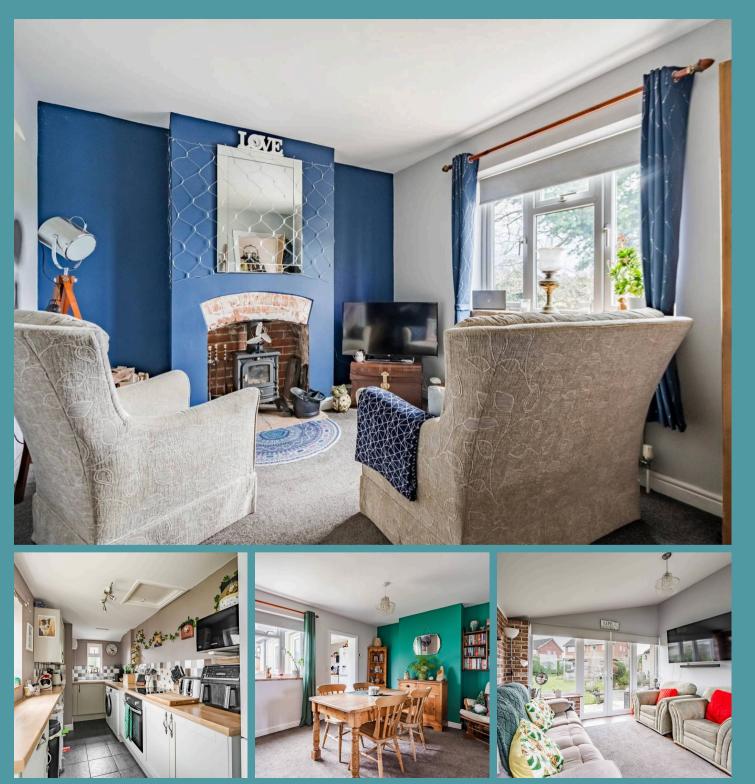

### Sutton, Norwich

Sweeping field views and a charming cottage feel set the tone for this characterful three-bedroom home. A welcoming entrance leads to a rich blue sitting room with a striking log burner and exposed brick features, flowing seamlessly into the dining room and light-filled garden room with French doors to the rear. The timeless Shaker-style kitchen offers wooden work surfaces and ample space for appliances, offering classic appeal. Upstairs, three well-sized bedrooms and a crisp white three-piece bathroom provide comfortable living. Outside, a private rear garden with a quirky summer house/bar and a generous shingle driveway complete this inviting countryside home.

Step swiftly into the sitting room, where a rich blue palette sets a warm and inviting tone, complemented by a log burner nestled beneath exposed brick features. This cosy space flows effortlessly into the dining room, where the deep hues continue, creating a bold yet homely backdrop for gatherings. Beyond, an extended garden room provides an additional reception area, bathed in natural light and opening through elegant French doors onto the rear garden.

The kitchen brings a timeless appeal with its classic Shaker-style units, wooden work surfaces and ample space for appliances, making it as practical as it is stylish.