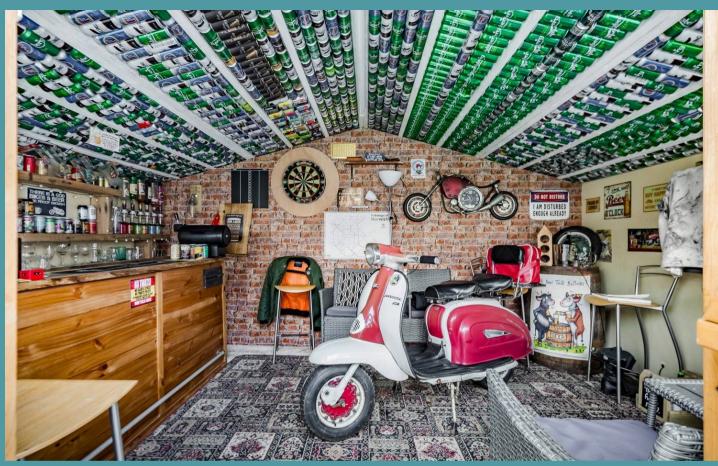

### Sutton, Norwich

Sweeping field views and a charming cottage feel set the tone for this characterful three-bedroom home. A welcoming entrance leads to a rich blue sitting room with a striking log burner and exposed brick features, flowing seamlessly into the dining room and light-filled garden room with French doors to the rear. The timeless Shaker-style kitchen offers wooden work surfaces and ample space for appliances, offering classic appeal. Upstairs, three well-sized bedrooms and a crisp white three-piece bathroom provide comfortable living. Outside, a private rear garden with a quirky summer house/bar and a generous shingle driveway complete this inviting countryside home.

### Sutton, Norwich

Upstairs, three well-proportioned bedrooms offer comfortable accommodation, each full of charm and character, while the functional threepiece bathroom features a crisp white suite. The rear garden is a private and peaceful environment, enhanced by a quirky summer house-turned-bar, perfect for entertaining or unwinding.