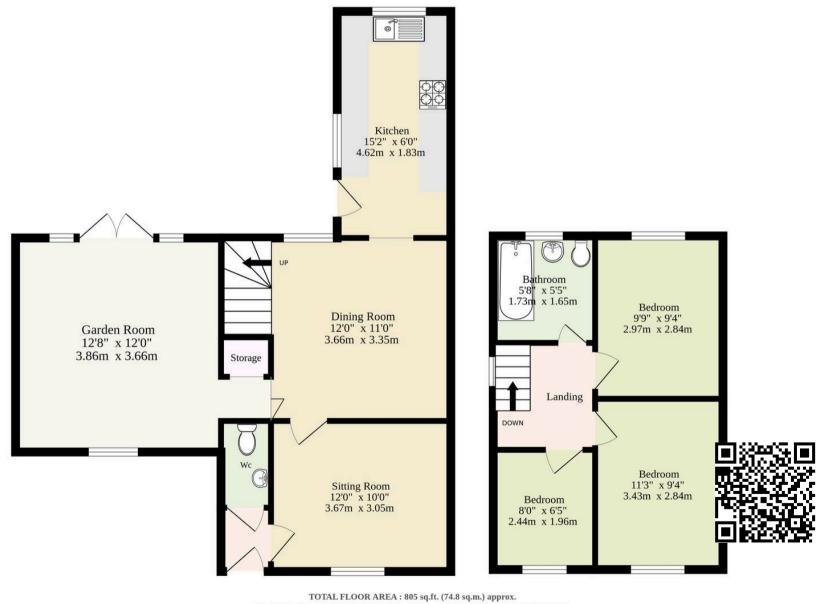

## Sold Freehold

Connected to all mains services

Ground Floor 522 sq.ft. (48.5 sq.m.) approx. 1st Floor 283 sq.ft. (26.3 sq.m.) approx.

Whilst every attempt has been made to ensure the accuracy of the floorplan contained here, measurements of doors, windows, rooms and any other items are approximate and no responsibility is taken for any error, omission or mis-statement. This plan is for illustrative purposes only and should be used as such by any prospective purchaser. The services, systems and appliances shown have not been tested and no guarantee as to their operability or efficiency can be given. Made with Metropix ©2025