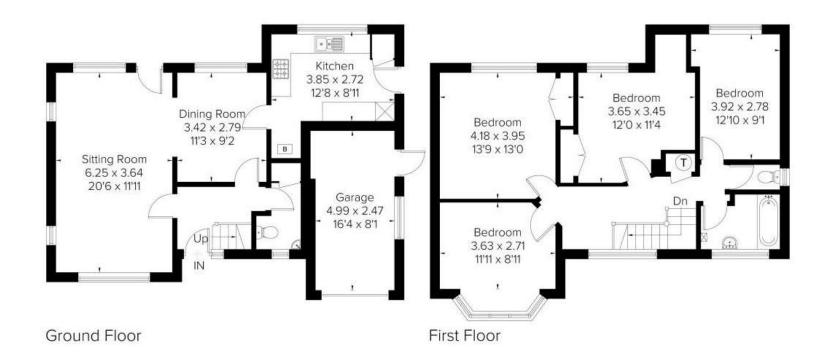

## Approximate Area = 124.8 sq m / 1343 sq ft Garage = 12.6 sq m / 136 sq ftTotal = 137.4 sq m / 1479 sq ft Including Limited Use Area (2.6 sq m / 28 sq ft)