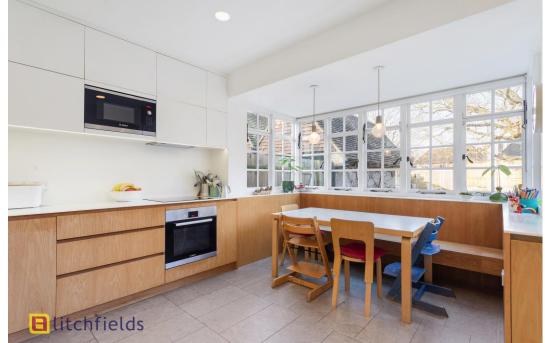

A superb semi detached house, placed on this popular road favourably located in the Archer Academy NW11 catchment and being moments from Brookland School. This super home is offered in very good condition with underfloor heating throughout and the advantage of an extended kitchen/breakfast room opening onto the garden. The property also features a separate self contained annex, excellent for a home office, gym or even a granny flat. If more space is required, then the loft could be converted subject to planning permission. A really great home that must be viewed.

Three bedrooms Bathroom Lounge/dining room Kitchen/Breakfast Room Self contained annex(with HGS approval) Utility cupboard Shared driveway Gardens Fully Renovated Underfloor heating Double glazing Architect designed EPC = D