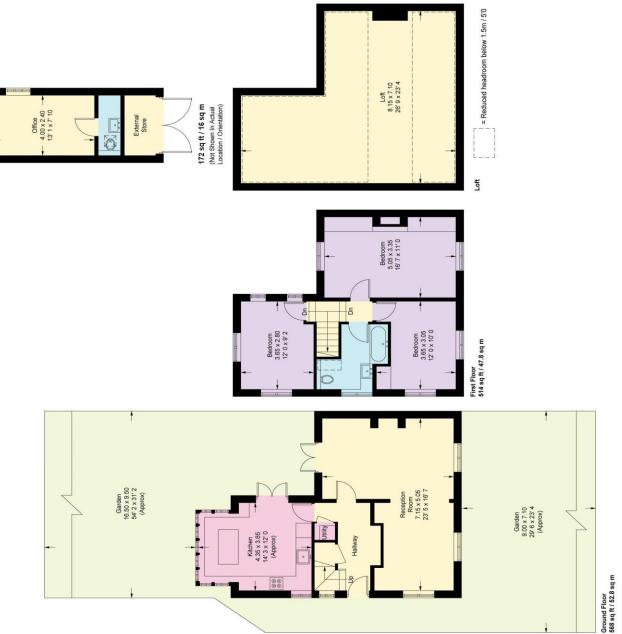

Three bedrooms Bathroom Lounge/dining room Kitchen/Breakfast Room Self contained annex(with HGS approval) Utility cupboard Shared driveway Gardens Fully Renovated Underfloor heating Double glazing Architect designed EPC = D

## **Brookland Rise**

Approximate Gross Internal Area = 1256 sq ft / 116.8 sq m (Including office/store. Excluding loft)

E litchfields This plan is not to scale and must be used as layout guidance only. All measurements and areas are approximate and should not be relied upon to provide accurate information. This plan must not be relied upon when making property valuations, design considerations or any other such relevant decisions. We accept no responsibility or liability (whether in contract, tort or otherwise) in relation to any loss whatsoever arising from or in connection with any use of this plan or the adequacy, accuracy or completeness of it or any information within it.