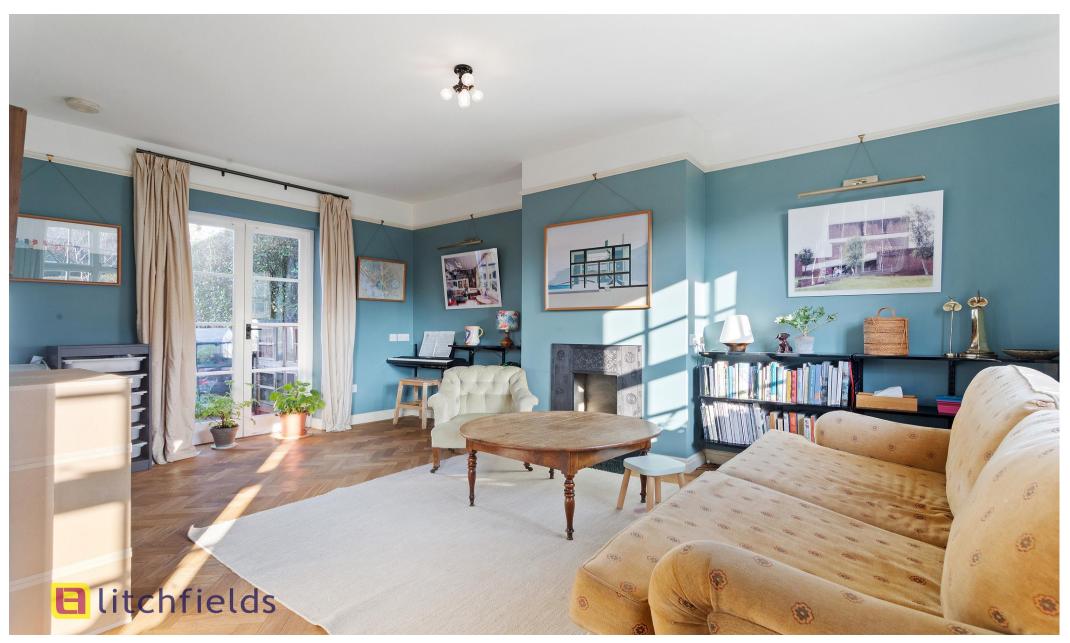

Three bedrooms Bathroom Lounge/dining room Kitchen/Breakfast Room Self contained annex(with HGS approval) Utility cupboard Shared driveway Gardens Fully Renovated Underfloor heating Double glazing Architect designed EPC = D