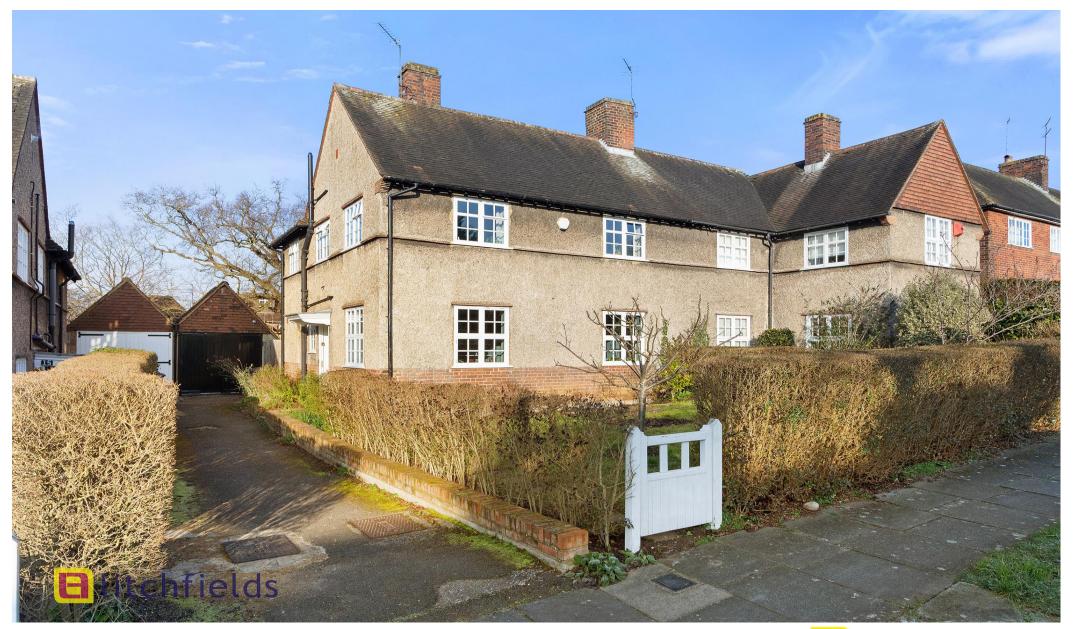

Brookland Rise, Hampstead Garden Suburb, NW11

£1,250,000

Freehold

800 finchley road, hampstead garden suburb, london, nw11 7tj telephone 020 8458 5000 facsimile 020 8209 2068 email sales@litchfields.com web litchfields.com offices also in highgate

A superb semi detached house, placed on this popular road favourably located in the Archer Academy NW11 catchment and being moments from Brookland School. This super home is offered in very good condition with underfloor heating throughout and the advantage of an extended kitchen/breakfast room opening onto the garden. The property also features a separate self contained annex, excellent for a home office, gym or even a granny flat. If more space is required, then the loft could be converted subject to planning permission. A really great home that must be viewed.