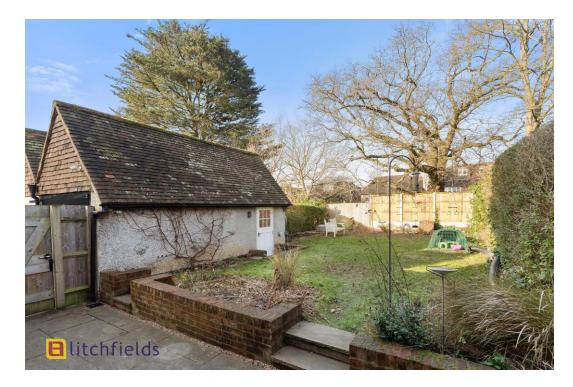

A superb semi detached house, placed on this popular road favourably located in the Archer Academy NW11 catchment and being moments from Brookland School. This super home is offered in very good condition with underfloor heating throughout and the advantage of an extended kitchen/breakfast room opening onto the garden. The property also features a separate self contained annex, excellent for a home office, gym or even a granny flat. If more space is required, then the loft could be converted subject to planning permission. A really great home that must be viewed.

Three bedrooms Bathroom Lounge/dining room Kitchen/Breakfast Room Self contained annex(with HGS approval) Utility cupboard Shared driveway Gardens Fully Renovated Underfloor heating Double glazing Architect designed EPC = D