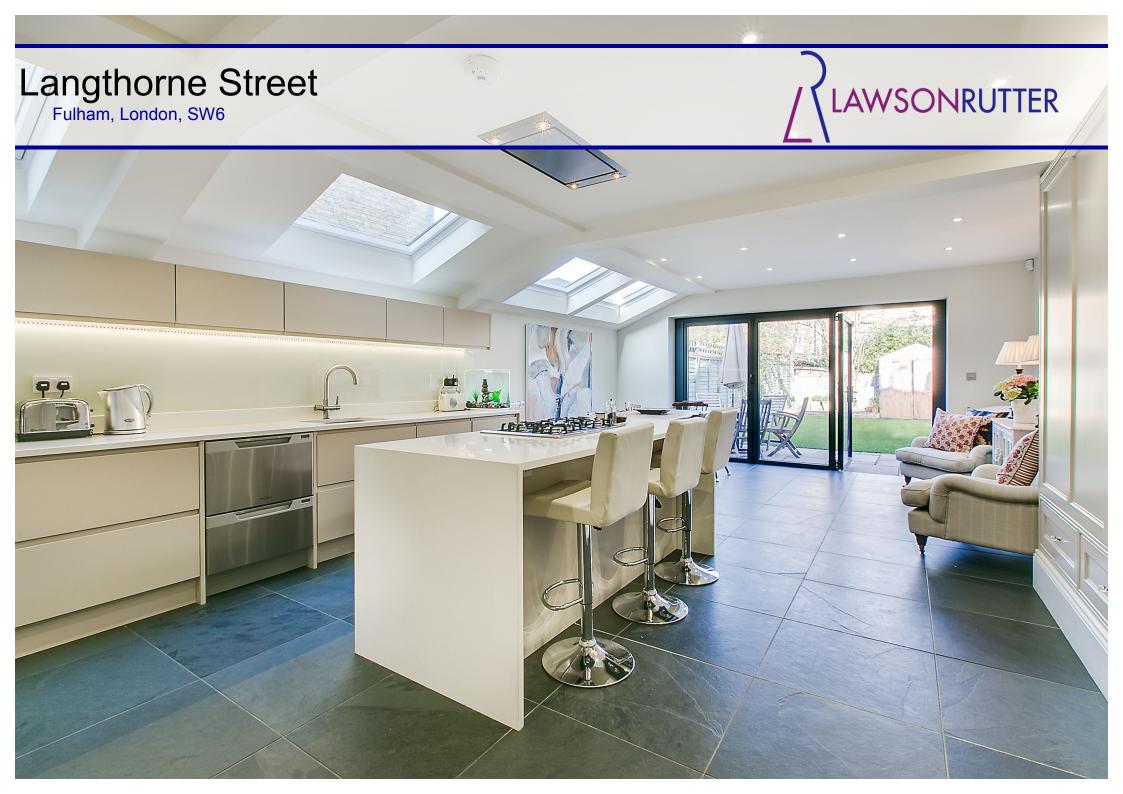

## Price Guide: £1,995,000

An outstanding family home, on one of Bishops Park's premier alphabet streets. Extending to 2,141 sq.ft. /198.9 Sq. M, this larger than average house has been recently refurbished to a very high standard by the current owners, using the finest materials, fixtures & fittings and technology.

The innovative design and excellent space planning offers, on the ground floor, a double reception room, a utility room, W.C. and stunning kitchen family room with bi-folding doors opening onto a large landscaped garden. On the first floor, there is a magnificent master bedroom suite with dressing area bathroom, as well as two further bedrooms and shower room.