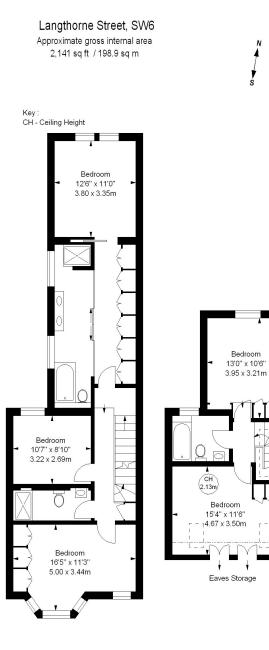

The top floor comprises two double bedrooms and bathroom. Langthorne Street is ideally located for the newly landscaped Bishops Park, the Nuffield Health Club, Thames Path and excellent transport links to Hammersmith and Putney. Offering exceptional value, this is a must see property.

Ground Floor 950 sq ft First Floor 783 sq ft Second Floor 408 sq ft

Illustration For Identification Purposes Only. Not To Scale \*Floorplan Drawn According To RICS Guidelines