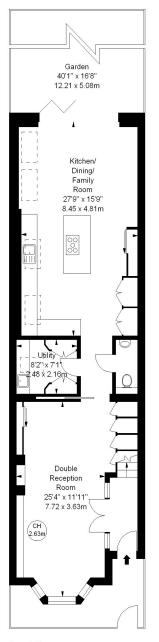

The innovative design and excellent space planning offers, on the ground floor, a double reception room, a utility room, W.C. and stunning kitchen family room with bi-folding doors opening onto a large landscaped garden. On the first floor, there is a magnificent master bedroom suite with dressing area bathroom, as well as two further bedrooms and shower room.

Ground Floor 950 sq ft First Floor 783 sq ft Second Floor 408 sq ft

Illustration For Identification Purposes Only. Not To Scale \*Floorplan Drawn According To RICS Guidelines