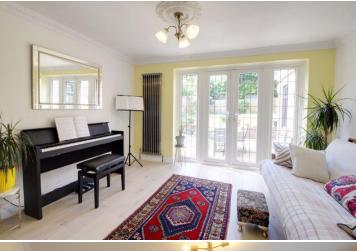

## Homewood Avenue Cuffley EN6 4QQ

\*\*SUPER ROOM\*\* BI-FOLDING DOORS\*\* CHAIN FREE\*\* 4 BEDS 2 BATHROOMS\*\* A beautifully presented 4 bedroom home which features a 22ft by 21ft super room which comprises of a kitchen/living/dining room with bifolding doors, sperate living room with dining area, down stairs cloakroom, large utility room. Upstairs the master bedroom has an excellent size en-suite shower room, there are 3 further bedrooms with a family bathroom. To the exterior there is a terrace and the mature rear garden is mainly laid to lawn. There is further storage space and off street parking.