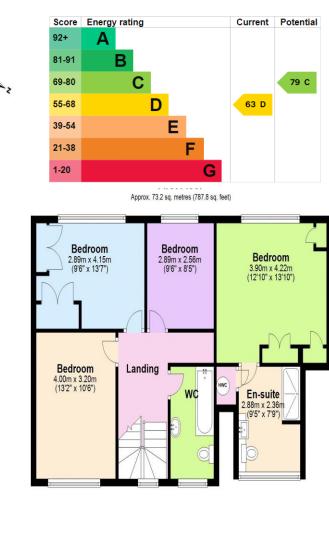

## Homewood Avenue Cuffley EN6 4QQ

\*\*SUPER ROOM\*\* BI-FOLDING DOORS\*\* CHAIN FREE\*\* 4 BEDS 2 BATHROOMS\*\* A beautifully presented 4 bedroom home which features a 22ft by 21ft super room which comprises of a kitchen/living/dining room with bifolding doors, sperate living room with dining area, down stairs cloakroom, large utility room. Upstairs the master bedroom has an excellent size en-suite shower room, there are 3 further bedrooms with a family bathroom. To the exterior there is a terrace and the mature rear garden is mainly laid to lawn. There is further storage space and off street parking.