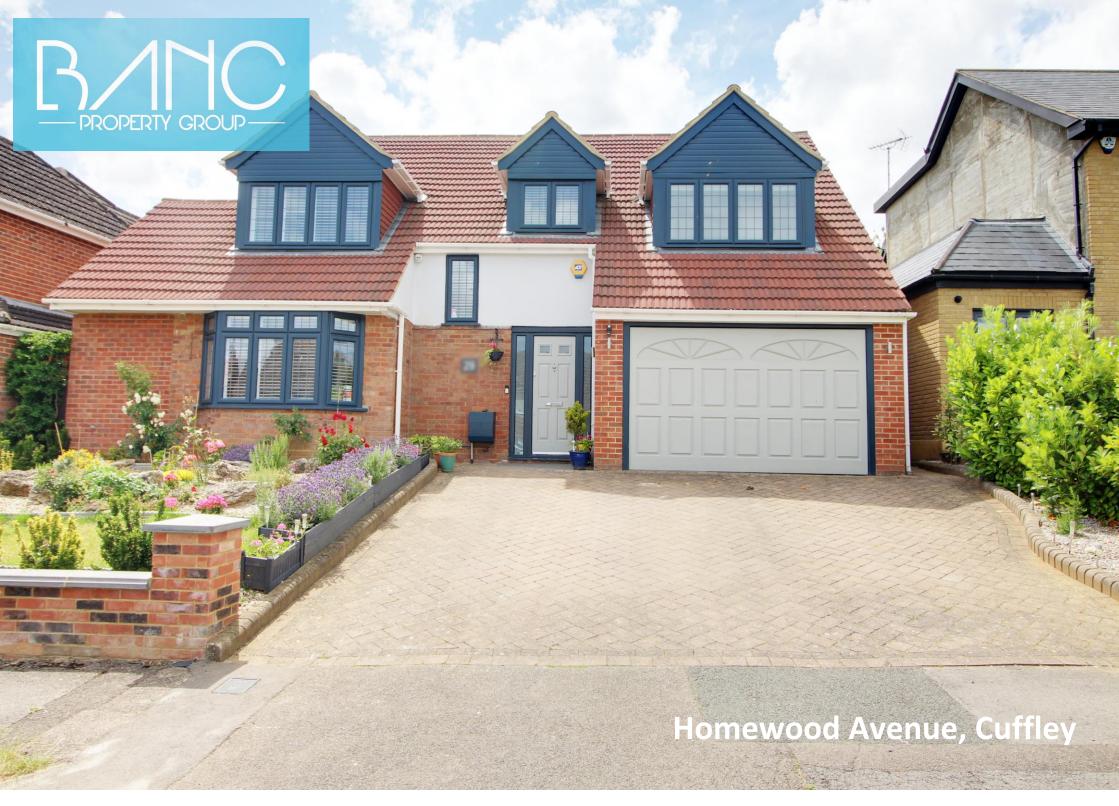

## Homewood Avenue Cuffley EN6 4QQ

\*\*SUPER ROOM\*\* BI-FOLDING DOORS\*\* CHAIN FREE\*\* 4 BEDS 2 BATHROOMS\*\* A beautifully presented 4 bedroom home which features a 22ft by 21ft super room which comprises of a kitchen/living/dining room with bifolding doors, sperate living room with dining area, down stairs cloakroom, large utility room. Upstairs the master bedroom has an excellent size en-suite shower room, there are 3 further bedrooms with a family bathroom. To the exterior there is a terrace and the mature rear garden is mainly laid to lawn. There is further storage space and off street parking.

Homewood Avenue is situated at the end of Tolmers Road, close to woodland walks, local shops and amenities and the overground railway station with it's direct links to Finsbury Park, Highbury & Islington and London Moorgate. There is a good selection of state and independent schooling locally including Cuffley JMI, Stormont, Lochinver, Dame Alice Owen and Queenswood.