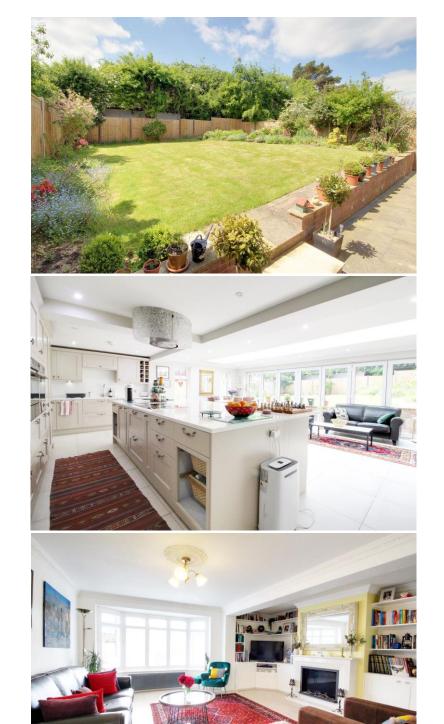

## Homewood Avenue Cuffley EN6 4QQ

\*\*SUPER ROOM\*\* BI-FOLDING DOORS\*\* CHAIN FREE\*\* 4 BEDS 2 BATHROOMS\*\* A beautifully presented 4 bedroom home which features a 22ft by 21ft super room which comprises of a kitchen/living/dining room with bifolding doors, sperate living room with dining area, down stairs cloakroom, large utility room. Upstairs the master bedroom has an excellent size en-suite shower room, there are 3 further bedrooms with a family bathroom. To the exterior there is a terrace and the mature rear garden is mainly laid to lawn. There is further storage space and off street parking.