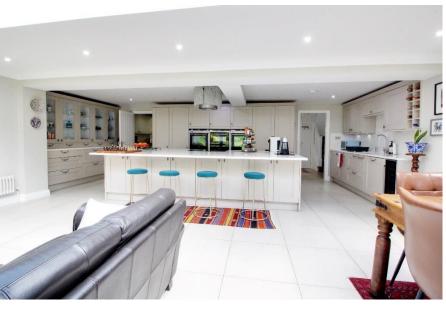

## Homewood Avenue Cuffley EN6 4QQ

\*\*SUPER ROOM\*\* BI-FOLDING DOORS\*\* CHAIN FREE\*\* 4 BEDS 2 BATHROOMS\*\* A beautifully presented 4 bedroom home which features a 22ft by 21ft super room which comprises of a kitchen/living/dining room with bifolding doors, sperate living room with dining area, down stairs cloakroom, large utility room. Upstairs the master bedroom has an excellent size en-suite shower room, there are 3 further bedrooms with a family bathroom. To the exterior there is a terrace and the mature rear garden is mainly laid to lawn. There is further storage space and off street parking.