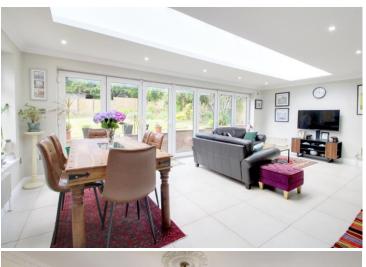

## Homewood Avenue Cuffley EN6 4QQ

\*\*SUPER ROOM\*\* BI-FOLDING DOORS\*\* CHAIN FREE\*\* 4 BEDS 2 BATHROOMS\*\* A beautifully presented 4 bedroom home which features a 22ft by 21ft super room which comprises of a kitchen/living/dining room with bifolding doors, sperate living room with dining area, down stairs cloakroom, large utility room. Upstairs the master bedroom has an excellent size en-suite shower room, there are 3 further bedrooms with a family bathroom. To the exterior there is a terrace and the mature rear garden is mainly laid to lawn. There is further storage space and off street parking.