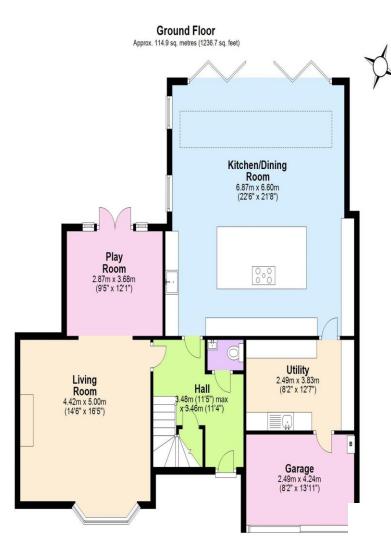

## Homewood Avenue Cuffley EN6 4QQ

\*\*SUPER ROOM\*\* BI-FOLDING DOORS\*\* CHAIN FREE\*\* 4 BEDS 2 BATHROOMS\*\* A beautifully presented 4 bedroom home which features a 22ft by 21ft super room which comprises of a kitchen/living/dining room with bifolding doors, sperate living room with dining area, down stairs cloakroom, large utility room. Upstairs the master bedroom has an excellent size en-suite shower room, there are 3 further bedrooms with a family bathroom. To the exterior there is a terrace and the mature rear garden is mainly laid to lawn. There is further storage space and off street parking.