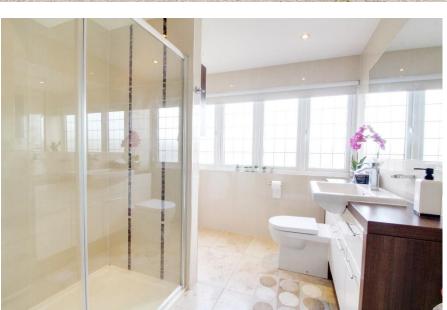

## Homewood Avenue Cuffley EN6 4QQ

\*\*SUPER ROOM\*\* BI-FOLDING DOORS\*\* CHAIN FREE\*\* 4 BEDS 2 BATHROOMS\*\* A beautifully presented 4 bedroom home which features a 22ft by 21ft super room which comprises of a kitchen/living/dining room with bifolding doors, sperate living room with dining area, down stairs cloakroom, large utility room. Upstairs the master bedroom has an excellent size en-suite shower room, there are 3 further bedrooms with a family bathroom. To the exterior there is a terrace and the mature rear garden is mainly laid to lawn. There is further storage space and off street parking.