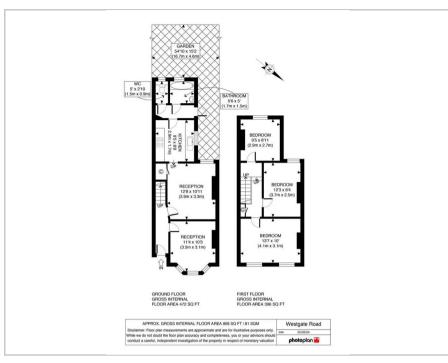

# mi-move

MOVING MADE EASY



## Floor Plan



# Area Map



### **Accommodation**

- Mid terraced Victorian house
- 2 reception rooms
- 3 double bedrooms
- Redecorated and recarpeted
- Modern refitted kitchen
- Refitted bathroom and WC
- Fully double glazed
- Gas central heating
- West facing rear garden
- No chain

# **Viewing**

If you wish to arrange a viewing appointment for this property or require further information please contact our Mi-Move Limited Office on 020 3538 0558.

# **Energy Efficiency Graph**











These particulars, whilst believed to be accurate are set out as a general outline only for guidance and do not constitute any part of an offer or contract. Intending purchasers should not rely on them as statements of representation of fact, but must satisfy themselves by inspection or otherwise as to their accur