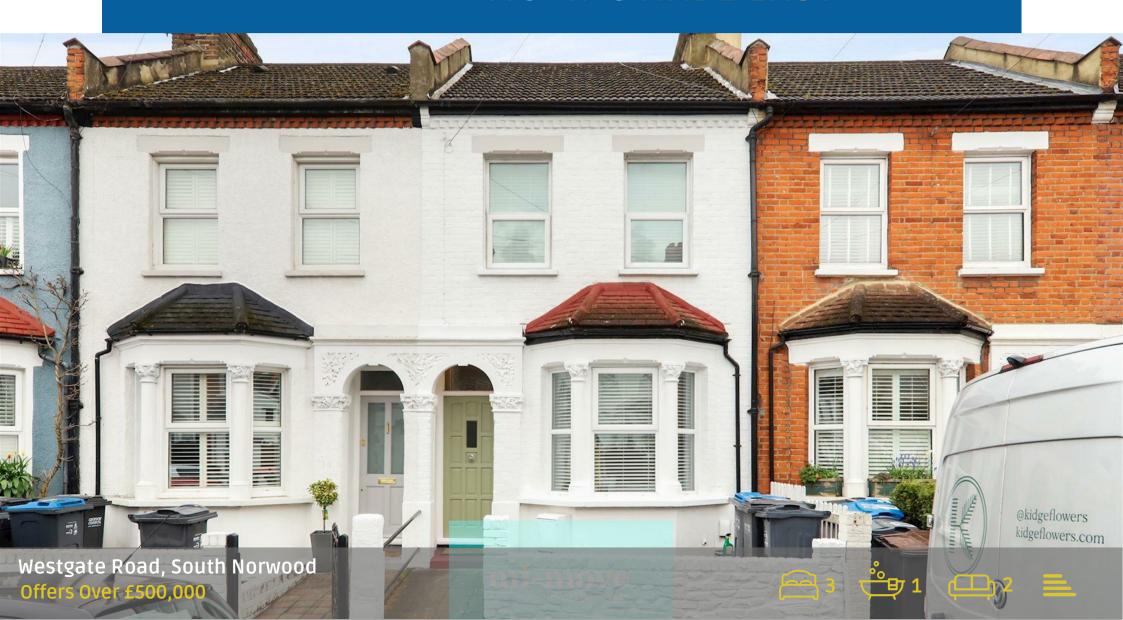

### **Accommodation**

- Mid terraced Victorian house
- 2 reception rooms
- 3 double bedrooms
- Redecorated and recarpeted
- Modern refitted kitchen
- Refitted bathroom and WC
- Fully double glazed
- Gas central heating
- West facing rear garden
- No chain