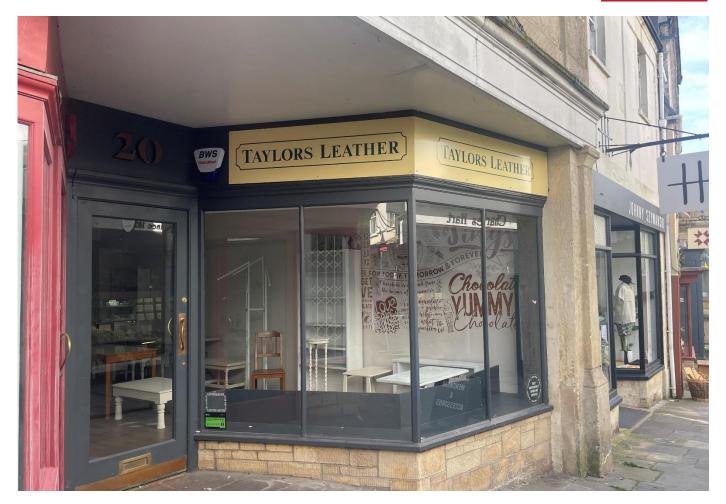

# 20 Cheap Street

Frome, Somerset, BA11 1BN

## Description

Rare opportunity to rent a retail space on Cheap Street, Frome with an attractive and versatile inset shop frontage.

The unit is currently occupied by 'Taylors Leather' and comprises principal retail area, storage area, kitchen together with staff welfare facilities with WC.

Best suited to a retail user, the property offers a great opportunity within a very well-established trading location.

Situated in the popular and historic location of Cheap Street in the centre of Frome, surrounded by local independent shops and nearby Superdrug, Costa Coffee and Boots Opticians. Within the Conservation Area, 20 Cheap Street is a Grade II listed building.