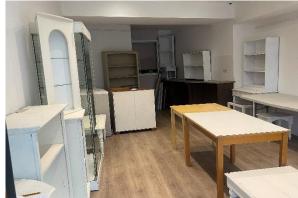

## Description

Rare opportunity to rent a retail space on Cheap Street, Frome with an attractive and versatile inset shop frontage.

The unit is currently occupied by 'Taylors Leather' and comprises principal retail area, storage area, kitchen together with staff welfare facilities with WC.

Public car parking is very close by.

Net Internal Area 49.38 sq m / 531.53 sq ft

£16,000 pa - To Let