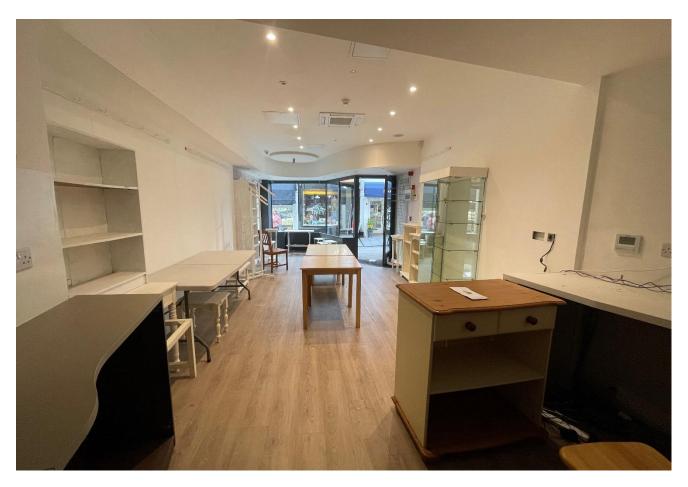

## Description

Rare opportunity to rent a retail space on Cheap Street, Frome with an attractive and versatile inset shop frontage.

The unit is currently occupied by 'Taylors Leather' and comprises principal retail area, storage area, kitchen together with staff welfare facilities with WC.

Public car parking is very close by.

Net Internal Area 49.38 sq m / 531.53 sq ft

£16,000 pa - To Let