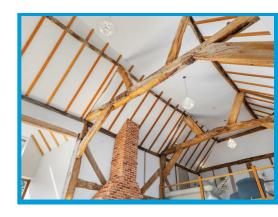

The ground floor comprises accommodation comprises a stunning double height lounge featuring wood flooring, feature fireplace and vaulted ceilings with exposed oak beams. Also on the ground floor is a modern open plan kitchen with appliances, a utility room and a WC.

On the lower ground floor there are two double bedrooms that share a shower room.

There are stairs leading to a mezzanine living area that overlooks the ground floor and gives a stunning view of the original beams. There is also a double bedroom with a dressing area with two double wardrobes and an ensuite shower room.