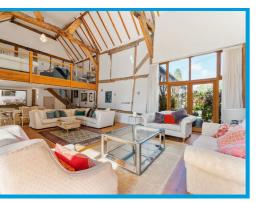

The ground floor comprises accommodation comprises a stunning double height lounge featuring wood flooring, feature fireplace and vaulted ceilings with exposed oak beams. Also on the ground floor is a modern open plan kitchen with appliances, a utility room and a WC.