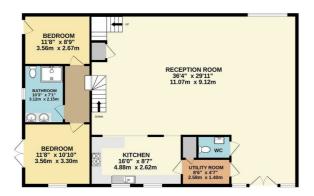

The ground floor comprises accommodation comprises a stunning double height lounge featuring wood flooring, feature fireplace and vaulted ceilings with exposed oak beams. Also on the ground floor is a modern open plan kitchen with appliances, a utility room and a WC.

On the lower ground floor there are two double bedrooms that share a shower room.

There are stairs leading to a mezzanine living area that overlooks the ground floor and gives a stunning view of the original beams. There is also a double bedroom with a dressing area with two double wardrobes and an ensuite shower room.

GROUND FLOOR 1478 sq.ft. (137.3 sq.m.) approx

1ST FLOOR 571 sq.ft. (53.1 sq.m.) approx.

TOTAL FLOOR AREA: 2049 sq.ft. (190.4 sq.m.) approx.

Whist every attempt has been made to ensure the accuracy of the floorplan contained here, measurements of doors, windows, rooms and any optie thems are approximate and no responsibility is taken for any error, omission or mis-statement. This plan is for illustrative purposes only and should be used as such by any corposective purchase. The services, systems and applicance shown have not been tested and no quarantee.