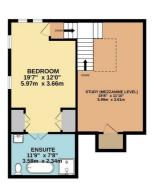

On the lower ground floor there are two double bedrooms that share a shower room.

There are stairs leading to a mezzanine living area that overlooks the ground floor and gives a stunning view of the original beams. There is also a double bedroom with a dressing area with two double wardrobes and an ensuite shower room.

GROUND FLOOR 1478 sq.ft. (137.3 sq.m.) approx

1ST FLOOR 571 sq.ft. (53.1 sq.m.) approx.

TOTAL FLOOR AREA: 2049 sq.ft. (190.4 sq.m.) approx.

Whist every attempt has been made to ensure the accuracy of the floorplan contained here, measurements of doors, windows, rooms and any optie thems are approximate and no responsibility is taken for any error, omission or mis-statement. This plan is for illustrative purposes only and should be used as such by any corposective purchase. The services, systems and applicance shown have not been tested and no quarantee.