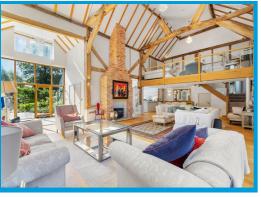

The ground floor comprises accommodation comprises a stunning double height lounge featuring wood flooring, feature fireplace and vaulted ceilings with exposed oak beams. Also on the ground floor is a modern open plan kitchen with appliances, a utility room and a WC.