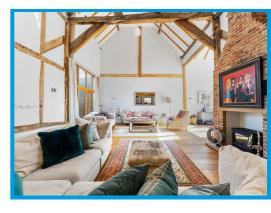

The ground floor comprises accommodation comprises a stunning double height lounge featuring wood flooring, feature fireplace and vaulted ceilings with exposed oak beams. Also on the ground floor is a modern open plan kitchen with appliances, a utility room and a WC.

On the lower ground floor there are two double bedrooms that share a shower room.

There are stairs leading to a mezzanine living area that overlooks the ground floor and gives a stunning view of the original beams. There is also a double bedroom with a dressing area with two double wardrobes and an ensuite shower room.