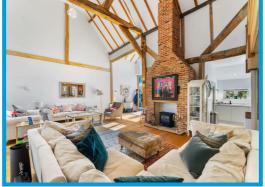

The ground floor comprises accommodation comprises a stunning double height lounge featuring wood flooring, feature fireplace and vaulted ceilings with exposed oak beams. Also on the ground floor is a modern open plan kitchen with appliances, a utility room and a WC.