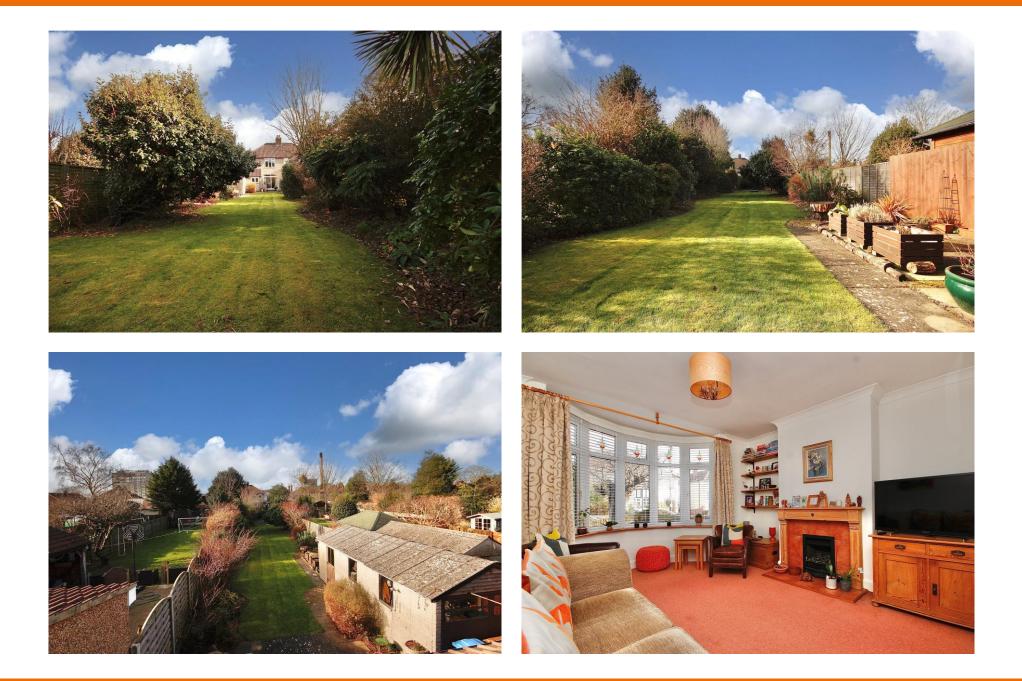

## Melbourne Road, Ipswich, Suffolk, IP4 5PP

Situated on the popular Australia estate towards the east side of Ipswich adjacent to Rushmere Golf Course, opposite Ipswich Hospital, and falling within the Copleston School catchment (subject to availability), lies this nicely presented three bedroom semi-detached house. This wonderful family home benefits from a rear garden in excess of 120ft (subject to survey) providing ample scope to extend and develop (subject to planning permission), off-road parking for two / three cars on a block-paved driveway, and detached garage / workshop to the rear. As agents, we recommend the earliest possible internal viewing to appreciate the quality of accommodation on offer which comprises entrance hall, lounge, dining room, modern kitchen, first floor landing, three bedrooms, and four piece family bathroom.