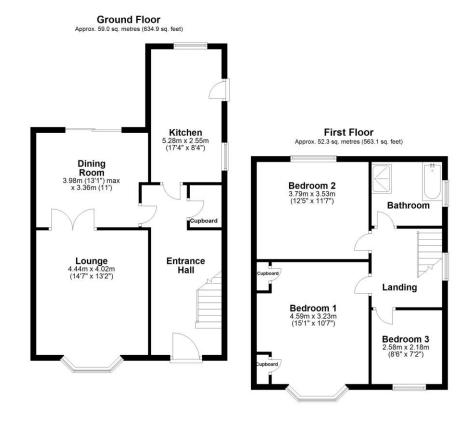

Council tax band: C EPC Rating: TBC

Total area: approx. 111.3 sq. metres (1198.0 sq. feet) Although every attempt has been made to ensure the accuracy of this floorplan measurements of doors, windows, rooms and any other items are approximate and no responsibility is taken for any error, ormission or mis-statement. This plan is for illustrative purposes only. Plan produced using PlanUp.