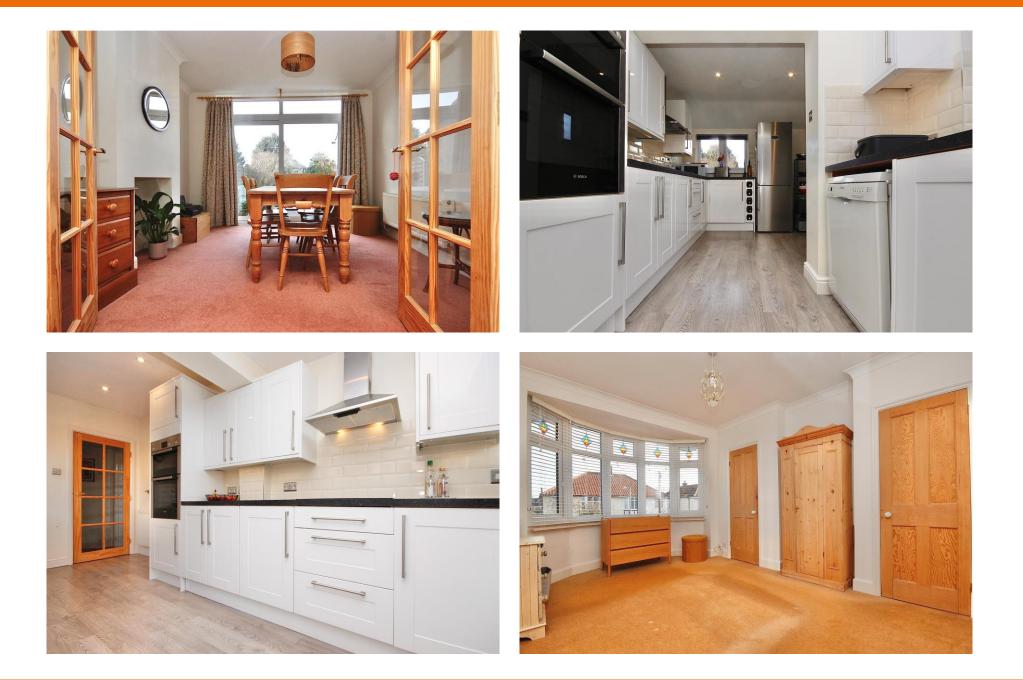

## Melbourne Road, Ipswich, Suffolk, IP4 5PP

Situated on the popular Australia estate towards the east side of Ipswich adjacent to Rushmere Golf Course, opposite Ipswich Hospital, and falling within the Copleston School catchment (subject to availability), lies this nicely presented three bedroom semi-detached house. This wonderful family home benefits from a rear garden in excess of 120ft (subject to survey) providing ample scope to extend and develop (subject to planning permission), off-road parking for two / three cars on a block-paved driveway, and detached garage / workshop to the rear. As agents, we recommend the earliest possible internal viewing to appreciate the quality of accommodation on offer which comprises entrance hall, lounge, dining room, modern kitchen, first floor landing, three bedrooms, and four piece family bathroom.