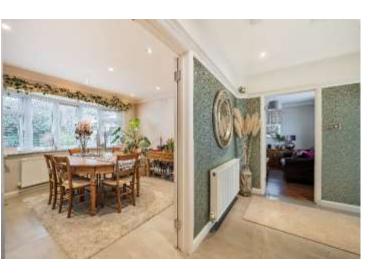

The house has a bright interior that features three distinct living rooms. The triple aspect sitting room features a wood-burning stove and the dining room has been opened up to the kitchen which is fitted with a contemporary Shaker range of cabinets, granite surfaces and integrated appliances.