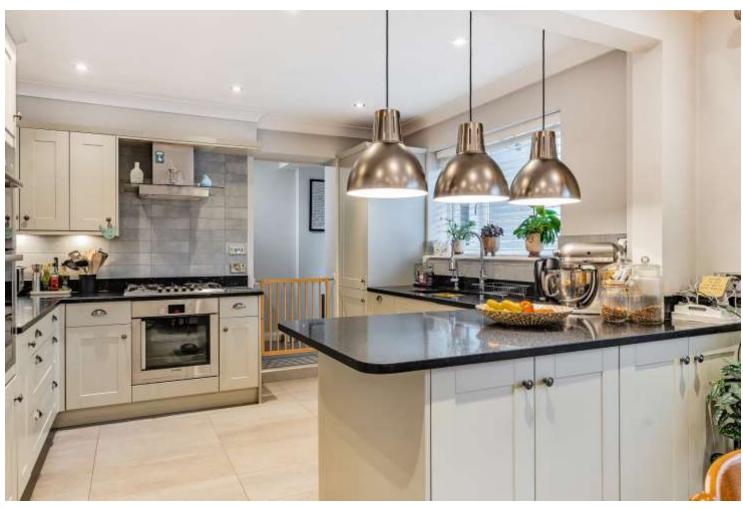

The house has a bright interior that features three distinct living rooms. The triple aspect sitting room features a wood-burning stove and the dining room has been opened up to the kitchen which is fitted with a contemporary Shaker range of cabinets, granite surfaces and integrated appliances.

Three distinct living rooms plus detached home office

Modern bathrooms and ground-floor shower room

A bright and beautifully-presented detached house

Contemporary Shaker kitchen open plan to the dining room

Granite surfaces with counter and integrated appliances