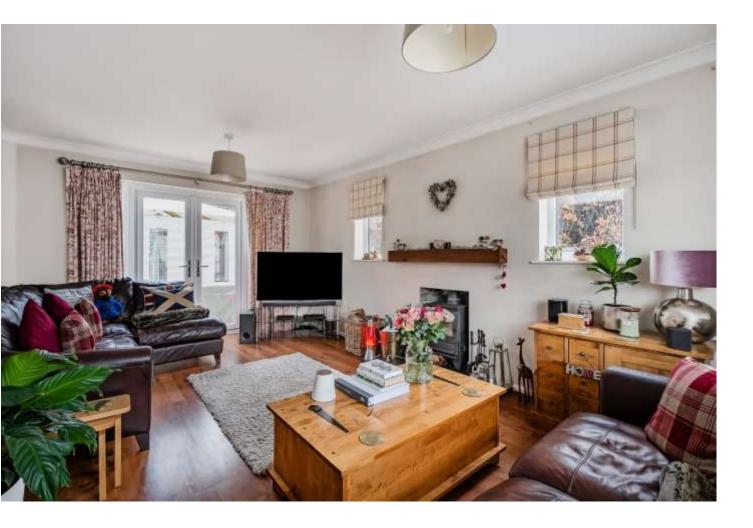

The house has a bright interior that features three distinct living rooms. The triple aspect sitting room features a wood-burning stove and the dining room has been opened up to the kitchen which is fitted with a contemporary Shaker range of cabinets, granite surfaces and integrated appliances.

Three distinct living rooms plus detached home office

Modern bathrooms and ground-floor shower room

A bright and beautifully-presented detached house

Contemporary Shaker kitchen open plan to the dining room