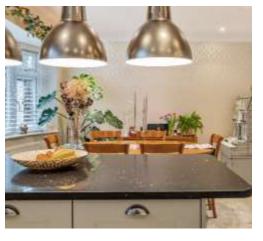

The house has a bright interior that features three distinct living rooms. The triple aspect sitting room features a wood-burning stove and the dining room has been opened up to the kitchen which is fitted with a contemporary Shaker range of cabinets, granite surfaces and integrated appliances.

Three distinct living rooms plus detached home office

Modern bathrooms and ground-floor shower room

A bright and beautifully-presented detached house

Contemporary Shaker kitchen open plan to the dining room

Granite surfaces with counter and integrated appliances