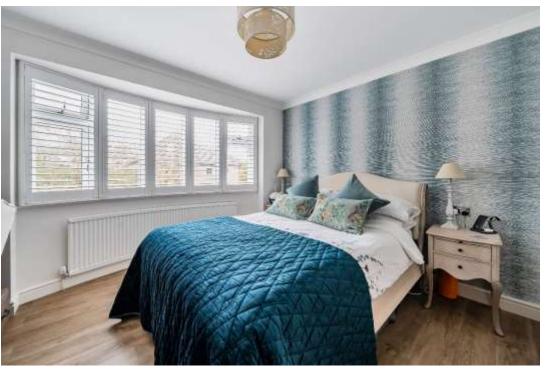

The house has a bright interior that features three distinct living rooms. The triple aspect sitting room features a wood-burning stove and the dining room has been opened up to the kitchen which is fitted with a contemporary Shaker range of cabinets, granite surfaces and integrated appliances.

There's a second entrance from the front into the utility room, ideal for boots and boats and this leads to a family room or study with west-facing French doors. If preferred, this room could serve as a ground floor bedroom as there is a shower room nearby, off the hall. On the first floor there are four bedrooms and a family bathroom.