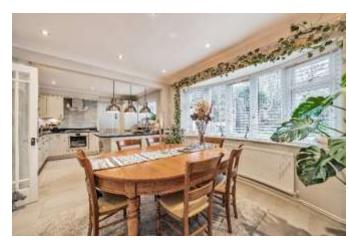

There's a second entrance from the front into the utility room, ideal for boots and boats and this leads to a family room or study with west-facing French doors. If preferred, this room could serve as a ground floor bedroom as there is a shower room nearby, off the hall. On the first floor there are four bedrooms and a family bathroom.