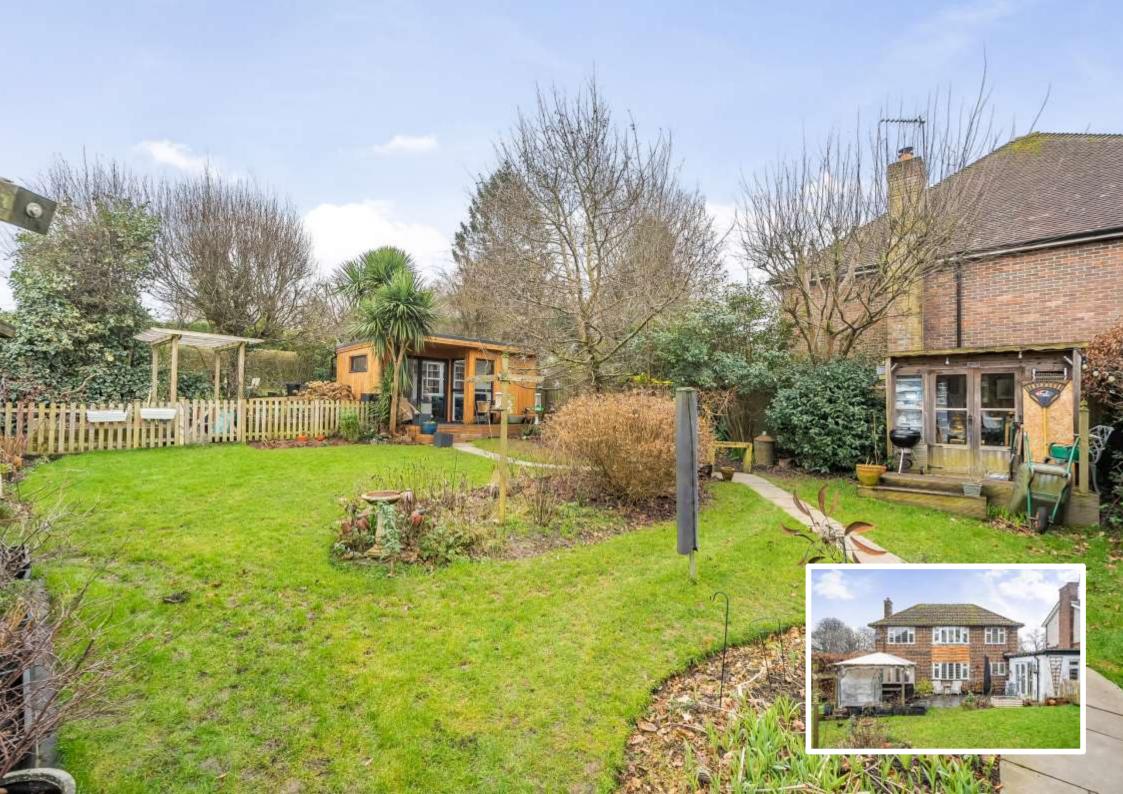

The property also features a lovely, secluded rear garden with southerly aspect.

Refurbished and beautifully presented throughout, this fine detached house still offers scope for further extension if so desired.

There's little wonder why this location is so popular with families. Just a short walk away, Tadworth Village has a great range of shops for everyday needs and there are several schools nearby including Tadworth Primary School.

Nearby, there is a wealth of venues for sport, leisure and culture locally, including local gyms, golf courses, tennis clubs, theatre and cinema and many pubs and restaurants.

- The many features of this fine home include:
- Double aspect sitting room with wood-burning stove
- Lovely, secluded rear garden with almost due South aspect
- Driveway parking in addition to the garage
- Gas central heating and replacement double glazing
- Accessible location just a few minutes' walk from the Village