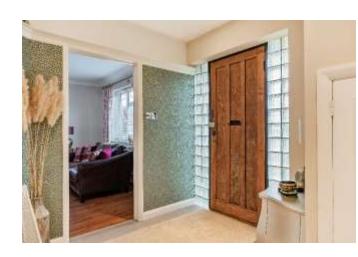

The house has a bright interior that features three distinct living rooms. The triple aspect sitting room features a wood-burning stove and the dining room has been opened up to the kitchen which is fitted with a contemporary Shaker range of cabinets, granite surfaces and integrated appliances.