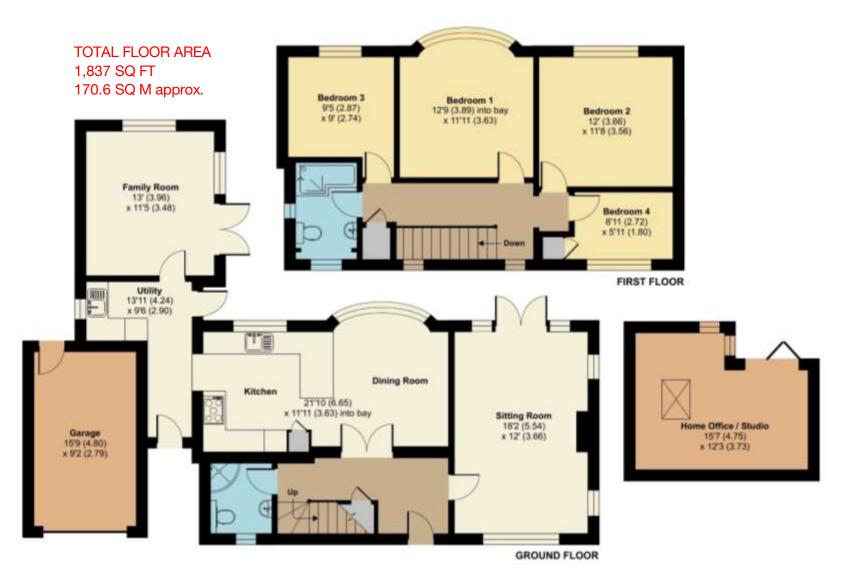

## Price £965,000

View by appointment please, exclusively through Richard Saunders and Company Telephone 01737 360000

kingswood@richardsaunders.co.uk

- Entrance Hall Cloakroom / Shower Room Sitting Room Family Room or Study
- Open plan Dining Room and Kitchen
  Utility Room
- 4 BedroomsFamily Bathroom
- Attached Garage
  Some 65' Frontage with further parking
- Rear Garden of around 65' x 65'

There's a second entrance from the front into the utility room, ideal for boots and boats and this leads to a family room or study with west-facing French doors. If preferred, this room could serve as a ground floor bedroom as there is a shower room nearby, off the hall. On the first floor there are four bedrooms and a family bathroom.