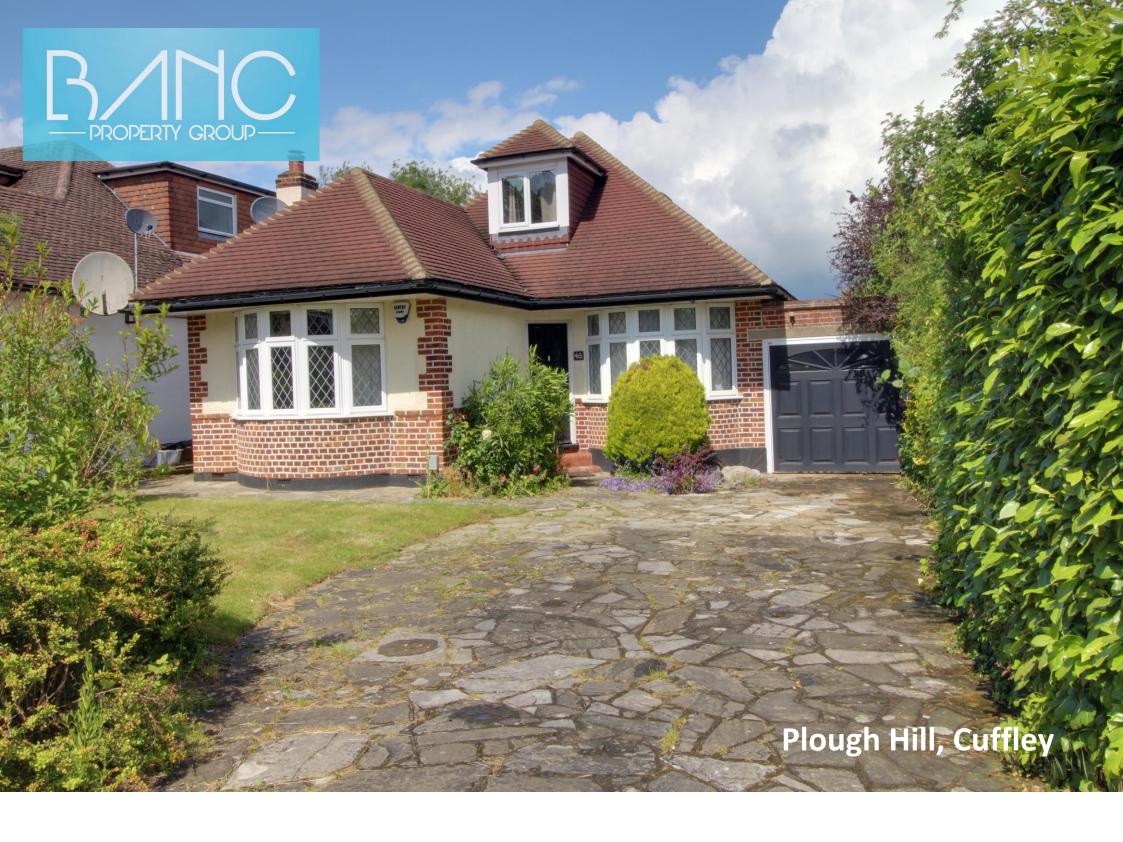

## Plough Hill Cuffley EN6 4DS

A charming 1930's Bay Fronted Detached home which offers versatile family accommodation with 4/5 Bedrooms, Two Bathrooms, and Two reception rooms. The property boasts large lounge dining room to rear of home a Kitchen with a separate Utility room, three bedroom downstairs, Driveway parking, and a Garage. Enjoy picturesque views from the first-floor bedrooms and relax in the delightful 66ft rear garden. The property is positioned well for Cuffley village shops and train station.