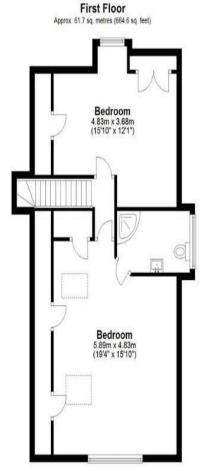

## Plough Hill Cuffley EN6 4DS

A charming 1930's Bay Fronted Detached home which offers versatile family accommodation with 4/5 Bedrooms, Two Bathrooms, and Two reception rooms. The property boasts large lounge dining room to rear of home a Kitchen with a separate Utility room, three bedroom downstairs, Driveway parking, and a Garage. Enjoy picturesque views from the first-floor bedrooms and relax in the delightful 66ft rear garden. The property is positioned well for Cuffley village shops and train station.

Total area: approx. 162.9 sq. metres (1753.6 sq. feet)