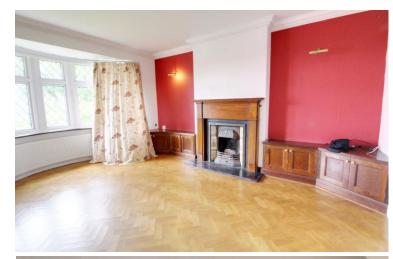

## Plough Hill Cuffley EN6 4DS

A charming 1930's Bay Fronted Detached home which offers versatile family accommodation with 4/5 Bedrooms, Two Bathrooms, and Two reception rooms. The property boasts large lounge dining room to rear of home a Kitchen with a separate Utility room, three bedroom downstairs, Driveway parking, and a Garage. Enjoy picturesque views from the first-floor bedrooms and relax in the delightful 66ft rear garden. The property is positioned well for Cuffley village shops and train station.