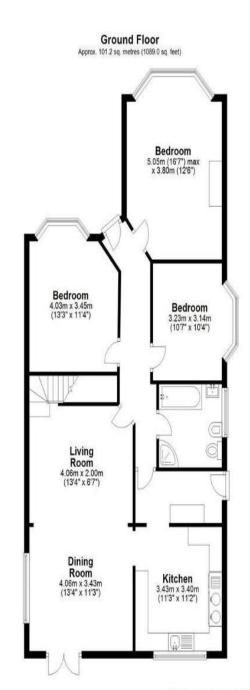

eception rooms. The property boasts large lounge dining room to rear of home a Kitchen with a separate Utility room, three bedroom downstairs, Driveway parking, and a Garage. Enjoy picturesque views from the first-floor bedrooms and relax in the delightful 66ft rear garden. The property is positioned well for Cuffley village shops and train station.

Cuffley village offers lots of shopping facilities, doctors and dentist surgeries and the train station allows direct access to London Kings Cross and Moorgate stations via Finsbury Park. Leisure pursuits are well catered for with a tennis club and Northaw Great Woods for countryside walks. Local schooling is close by from nurseries to Cuffley primary school and excellent private and state secondary schools are within easy reach.



















Total area: approx. 162.9 sq. metres (1753.6 sq. feet)