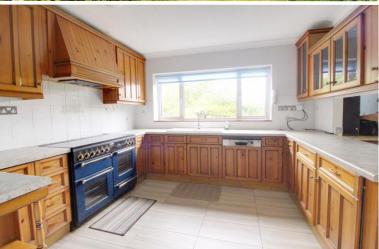

## Plough Hill Cuffley EN6 4DS

A charming 1930's Bay Fronted Detached home which offers versatile family accommodation with 4/5 Bedrooms, Two Bathrooms, and Two reception rooms. The property boasts large lounge dining room to rear of home a Kitchen with a separate Utility room, three bedroom downstairs, Driveway parking, and a Garage. Enjoy picturesque views from the first-floor bedrooms and relax in the delightful 66ft rear garden. The property is positioned well for Cuffley village shops and train station.