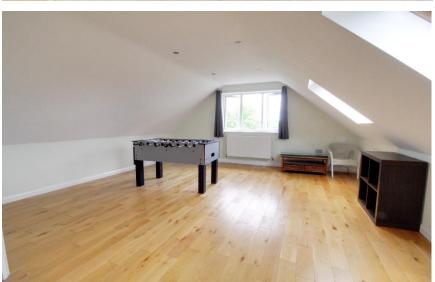

## Plough Hill Cuffley EN6 4DS

A charming 1930's Bay Fronted Detached home which offers versatile family accommodation with 4/5 Bedrooms, Two Bathrooms, and Two reception rooms. The property boasts large lounge dining room to rear of home a Kitchen with a separate Utility room, three bedroom downstairs, Driveway parking, and a Garage. Enjoy picturesque views from the first-floor bedrooms and relax in the delightful 66ft rear garden. The property is positioned well for Cuffley village shops and train station.