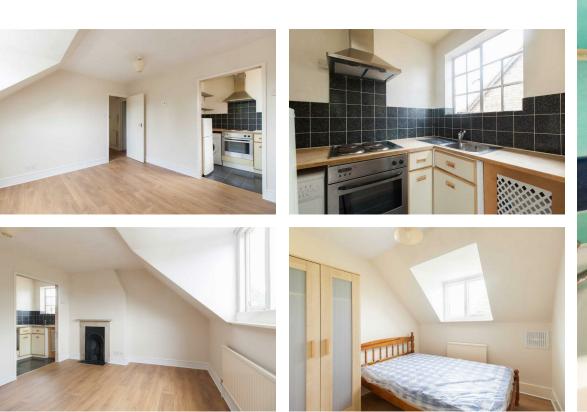

**1 1** 

Aston Rowe are pleased to present a tidy one bedroom flat on a premier residential road near Ealing Broadway station. Situated opposite the Grange park green and moments from the tranquility of Ealing Common this top floor flat benefits from a tidy double bedroom, spacious reception room with kitchen off shoot and a full family bathroom. Shared use of a West facing garden are further benefits of this quality flat. 10 minutes walk to the transport and shopping conveniences of Ealing Broadway station, you are also a short distance to the M4 and A40 for road communications.