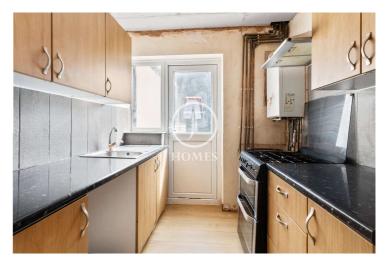

### Description

This freehold corner plot located on a quiet residential road is in need of modernisation and has enormous potential to extend to the rear, side and loft (subject to planning permission). The ground floor comprises of two reception rooms, a kitchen and a guest WC. The first floor offers three bedrooms and a family bathroom.