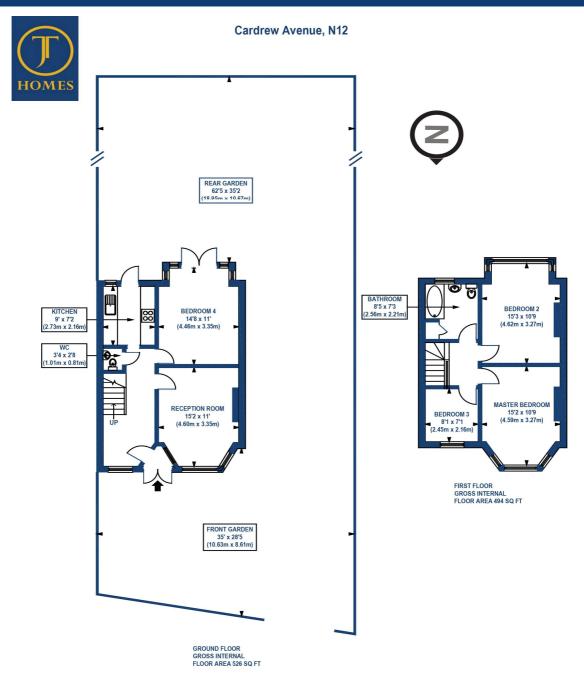

#### APPROX. GROSS INTERNAL FLOOR AREA 1020 sq. ft / 94.82 sq. m

Floorplan is for illustrative purposes only and is not to scale. Every attempt has been made to ensure the accuracy of the floorplan shown, however all measurements, fixtures, fittings and data shown are an approximate interpretation for illustrative purposes only. Liability for errors, omissions or mis-statement through negligence or otherwise is hereby excluded.