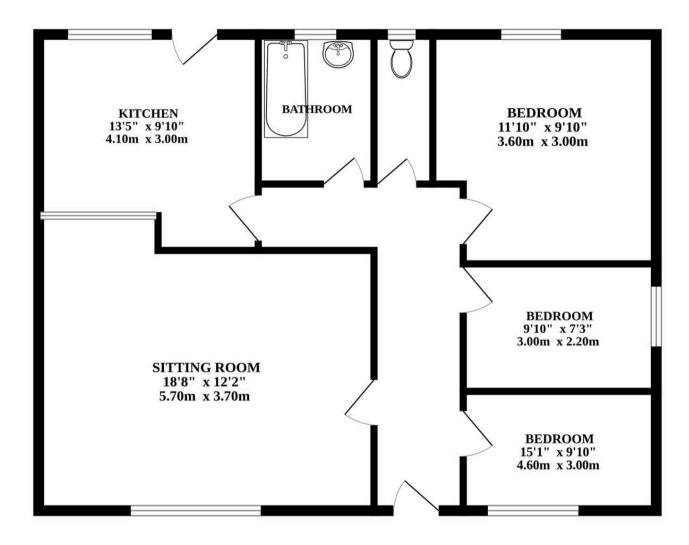

s a bathtub and sink, with a separate WC conveniently located next door. Each room offers an excellent opportunity for customisation, whether you envision a stylish master suite, a comfortable guest room, or a functional home office.







# 107 Grange Close

Hoveton, Norwich

Situated on a large plot, this property boasts extensive front and rear gardens, offering endless possibilities for landscaping, gardening, or even future extensions, subject to planning permission.

The spacious outdoor area provides an excellent backdrop for outdoor entertaining or family activities.

Additionally, off-road parking to the right of the property ensures convenience for residents and visitors alike.

**Agents Note** 

Sold Freehold

AI Staged

Connected to all mains services.

#### **GROUND FLOOR**