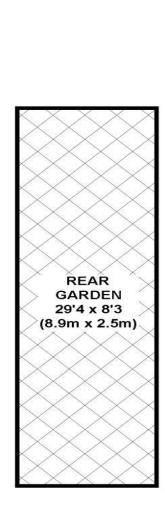

SW19 presents this charming one-bedroom maisonette, occupying the entire top floor of a period Edwardian property. The well-proportioned layout includes a spacious full-width lounge at the front, a double bedroom accessible from the hallway, a kitchen diner, a bathroom with a separate WC, and internal stairs leading to a private south-facing garden (shared with the downstairs property). Additionally, there is full potential to extend into the loft space, allowing the creation of a three-bedroom residence (subject to planning permission). Early viewing is highly recommended. No onward chain.

APPROX. GROSS INTERNAL FLOOR AREA 537 SQ FT / 49.9 SQ M Copyright SW19

Floorplans are for identification and guideline purposes only, not to scale. Compliant with RICS code of measuring practice.

020 8544 2828