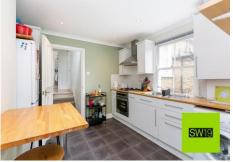

SW19 presents this charming one-bedroom maisonette, occupying the entire top floor of a period Edwardian property. The well-proportioned layout includes a spacious full-width lounge at the front, a double bedroom accessible from the hallway, a kitchen diner, a bathroom with a separate WC, and internal stairs leading to a private south-facing garden (shared with the downstairs property). Additionally, there is full potential to extend into the loft space, allowing the creation of a three-bedroom residence (subject to planning permission). Early viewing is highly recommended. No onward chain.