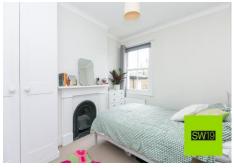

SW19 presents this charming one-bedroom maisonette, occupying the entire top floor of a period Edwardian property. The well-proportioned layout includes a spacious full-width lounge at the front, a double bedroom accessible from the hallway, a kitchen diner, a bathroom with a separate WC, and internal stairs leading to a private south-facing garden (shared with the downstairs property). Additionally, there is full potential to extend into the loft space, allowing the creation of a three-bedroom residence (subject to planning permission). Early viewing is highly recommended. No onward chain.