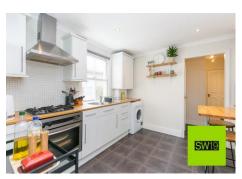

SW19 presents this charming one-bedroom maisonette, occupying the entire top floor of a period Edwardian property. The well-proportioned layout includes a spacious full-width lounge at the front, a double bedroom accessible from the hallway, a kitchen diner, a bathroom with a separate WC, and internal stairs leading to a private south-facing garden (shared with the downstairs property). Additionally, there is full potential to extend into the loft space, allowing the creation of a three-bedroom residence (subject to planning permission). Early viewing is highly recommended. No onward chain.