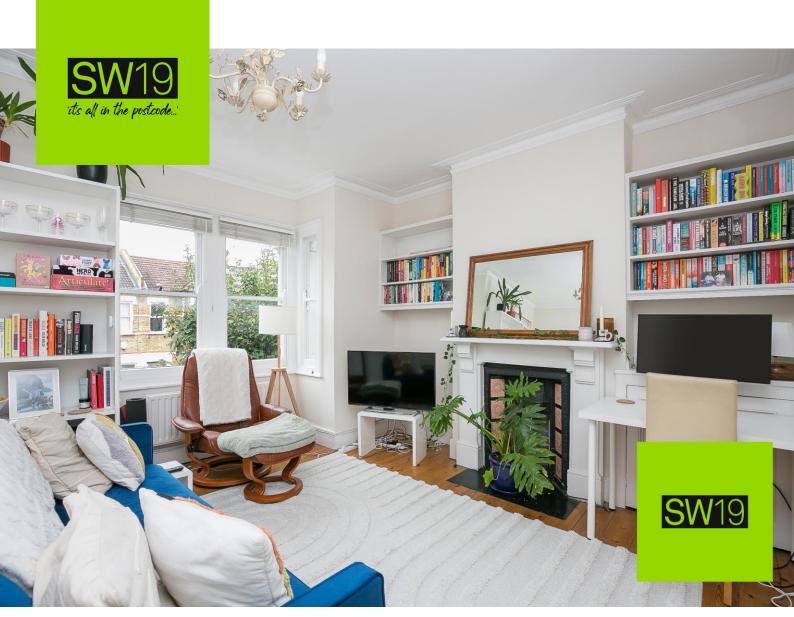

SW19 presents this charming one-bedroom maisonette, occupying the entire top floor of a period Edwardian property. The well-proportioned layout includes a spacious full-width lounge at the front, a double bedroom accessible from the hallway, a kitchen diner, a bathroom with a separate WC, and internal stairs leading to a private south-facing garden (shared with the downstairs property). Additionally, there is full potential to extend into the loft space, allowing the creation of a three-bedroom residence (subject to planning permission). Early viewing is highly recommended. No onward chain.