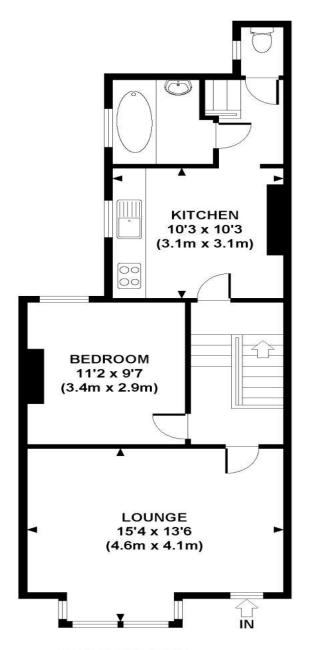

SW19 presents this charming one-bedroom maisonette, occupying the entire top floor of a period Edwardian property. The well-proportioned layout includes a spacious full-width lounge at the front, a double bedroom accessible from the hallway, a kitchen diner, a bathroom with a separate WC, and internal stairs leading to a private south-facing garden (shared with the downstairs property). Additionally, there is full potential to extend into the loft space, allowing the creation of a three-bedroom residence (subject to planning permission). Early viewing is highly recommended. No onward chain.

APPROX. GROSS INTERNAL FLOOR AREA 537 SQ FT / 49.9 SQ M Copyright SW19

Floorplans are for identification and guideline purposes only, not to scale. Compliant with RICS code of measuring practice.

020 8544 2828