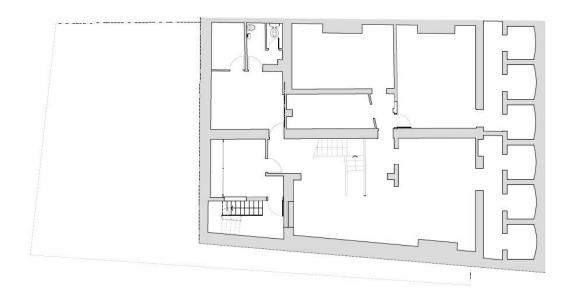

## **Accommodation Schedule**

The property offers the following (GIA) approximate dimensions:

| Location        | Right Hand Unit |        | Left Hand Unit |        | Overall Unit |        |
|-----------------|-----------------|--------|----------------|--------|--------------|--------|
|                 | Sq.Ft           | Sq.M   | Sq.Ft          | Sq.M   | Sq.Ft        | Sq.M   |
| Ground Floor    | 1,944.00        | 180.60 | 720.00         | 66.89  | 2,664.00     | 247.49 |
| Basement        | -               | -      | 1,507.00       | 140.00 | 1,507.00     | 140.00 |
| Basement Vaults | 123             | 123    | 290.00         | 26.94  | 290.00       | 26.94  |
| Total           | 1,944.00        | 180.60 | 2,517.00       | 233.84 | 4,461.00     | 414.44 |

20/05/2024

Proposed Ground Floor Plan

306-306a, Fulham Road, London SW10 9ER 1:100 @ A3

19047

SK034

Proposed Basement Floor Plan 306-306a, Fullham Road, London SW10 9ER 1:100 @ A3

claste. 20/05/2024 19047 SK033