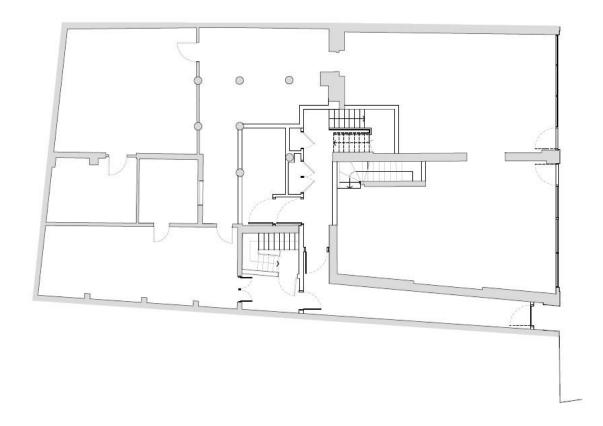

## **Accommodation Schedule**

The property offers the following (GIA) approximate dimensions:

| Location        | Right Hand Unit |        | Left Hand Unit |        | Overall Unit |        |
|-----------------|-----------------|--------|----------------|--------|--------------|--------|
|                 | Sq.Ft           | Sq.M   | Sq.Ft          | Sq.M   | Sq.Ft        | Sq.M   |
| Ground Floor    | 1,944.00        | 180.60 | 720.00         | 66.89  | 2,664.00     | 247.49 |
| Basement        | -               | -      | 1,507.00       | 140.00 | 1,507.00     | 140.00 |
| Basement Vaults | 123             | 123    | 290.00         | 26.94  | 290.00       | 26.94  |
| Total           | 1,944.00        | 180.60 | 2,517.00       | 233.84 | 4,461.00     | 414.44 |

20/05/2024

Proposed Ground Floor Plan

306-306a, Fulham Road, London SW10 9ER 1:100 @ A3

19047

SK034

Proposed Basement Floor Plan 306-306a, Fullham Road, London SW10 9ER 1:100 @ A3

claste. 20/05/2024 19047 SK033