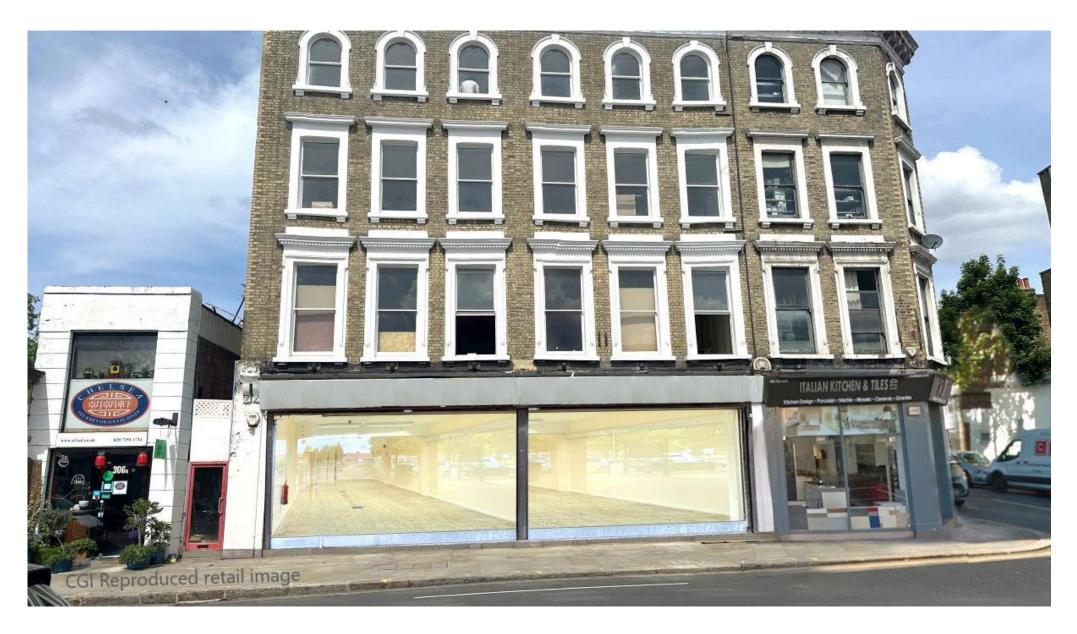

CLASS E UNIT/S IN AFFLUENT CATCHMENT TO LET FROM £60,000-£150,000 PER ANNUM 306-306A FULHAM ROAD LONDON SW10 9ER

The Complete Property Service

- DOUBLE FRONTED CLASS E PREMISES
- OVERALL Approx. 4,461 Sq Ft (414.44 Sq M)
- AFFLUENT CATCHMENTS
- ARRANGED OVER GROUND AND BASEMENT
- VARIETY OF USE CLASS (STPP)
- MAY SPILT UNIT

#### Location

A traditionally constructed terraced building located close to the junction of Finborough Road (A3220) in the heart of Kensington and Chelsea. West Brompton and Fulham Broadway Underground Stations are all within walking distance from the property. The property is in close proximity of an array of retailers, including Chelsea Dental Clinic, Roche Bobois, Catchpole Rye & Salisbury to name a few.

### Description

The property is arranged over five floors and comprises an end-of-terrace building with retail space at basement and ground level, and newly refurbished residential accommodation above.