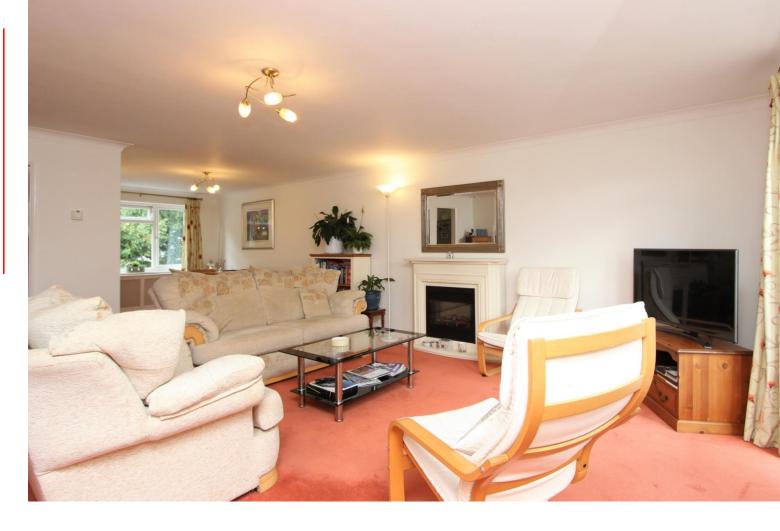

This second floor, two bedroom apartment is wellfinished and presented in overall good condition, with a modern fitted kitchen and bathroom. The two bedrooms are both doubles with built-in wardrobes, there is a balcony off of the principal bedroom facing the South-East. The adjacent balcony is off the dualaspect open-plan sitting-dining room. Externally the property benefits from secure storage on the ground floor of the block and an allocated carport space.