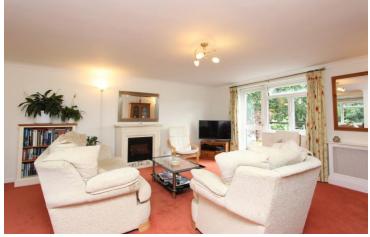

This second floor, two bedroom apartment is wellfinished and presented in overall good condition, with a modern fitted kitchen and bathroom. The two bedrooms are both doubles with built-in wardrobes, there is a balcony off of the principal bedroom facing the South-East. The adjacent balcony is off the dualaspect open-plan sitting-dining room. Externally the property benefits from secure storage on the ground floor of the block and an allocated carport space.