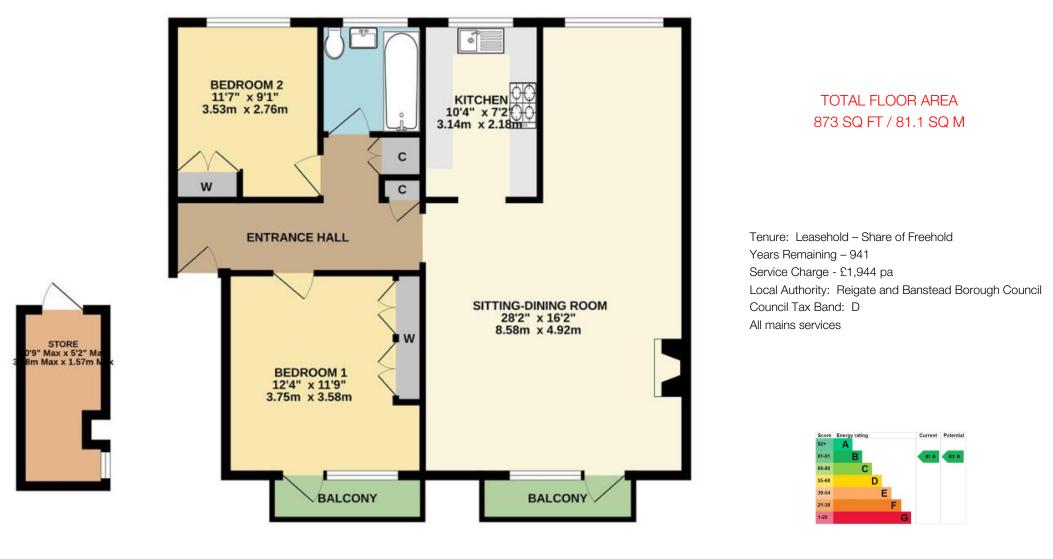

## Forge Steading Banstead SM7 2DT

Central Village Location London by rail 40 minutes from Banstead or change at Sutton 25 minutes M25 (Junction 8) 5 miles All times and distances are approximate

A well-appointed second floor, two bedroom apartment in the centre of Banstead Village and just off of the High Street. With an allocated car port and a secure storage locker, this property offers ready amenity and is available with no onward chain.

- Kitchen
- Sitting / Dining Room
- 2 Bedrooms
- Bathroom
- 2 Balconies
- Locker Storage
- Allocated Car Port

Forge Steading is situated off of the High Street with all the amenities it provides. There is a good selection of local schooling in this vicinity, as well as the open spaces of Lady Neville Recreation Ground with Park Café nearby. Bus services are available from the village to neighbouring towns including Epsom, Sutton and Reigate.

This second floor, two bedroom apartment is wellfinished and presented in overall good condition, with a modern fitted kitchen and bathroom. The two bedrooms are both doubles with built-in wardrobes, there is a balcony off of the principal bedroom facing the South-East. The adjacent balcony is off the dualaspect open-plan sitting-dining room. Externally the property benefits from secure storage on the ground floor of the block and an allocated carport space.

Central Village Location | 2 Double Bedroom with built-in Storage | Carport | Two South-Easterly Balconies | Secure Storage Locker | Close to Transport Links | Modern Fitted Bathroom | Double Glazing Throughout | Gas Fired Central Heating | End of Chain