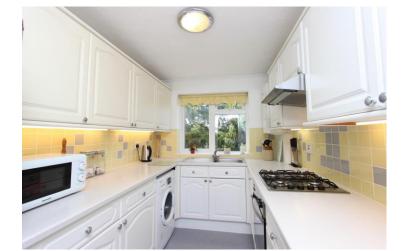

This second floor, two bedroom apartment is wellfinished and presented in overall good condition, with a modern fitted kitchen and bathroom. The two bedrooms are both doubles with built-in wardrobes, there is a balcony off of the principal bedroom facing the South-East. The adjacent balcony is off the dualaspect open-plan sitting-dining room. Externally the property benefits from secure storage on the ground floor of the block and an allocated carport space.