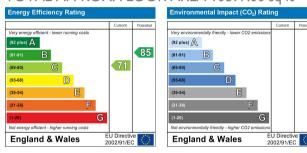

## QUEENS DRIVE, OXSHOTT, LEATHERHEAD, KT22 0PB PRICE £5.600,000

Tenure: Freehold Lease Length: Ground Rent:

Service Charge: Local Authority: