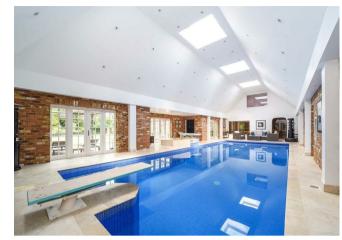

Welcoming you with its gated front drive, you have the luxury of off-street parking for several vehicles as well as access to its double garage

The property itself has everything that you would expect from a grand family residence. The ground floor offers multiple living spaces so that there is room for all of the family to relax and unwind. The property's large lounge and kitchen area with doors out onto the garden is a real highlight as this provides the perfect space to entertain all year round. Another great entertaining space is the large indoor pool that opens out directly onto the landscaped gardens.