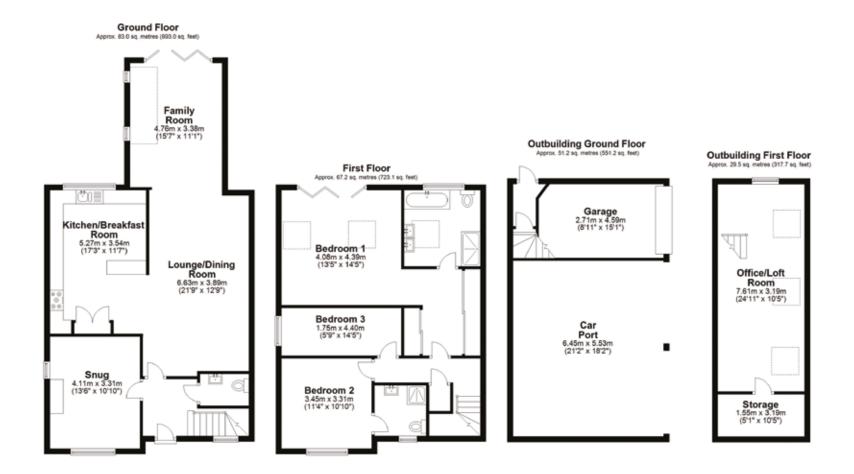

## Maple House

Reinvented by the current owners, Maple House provides fantastic open plan living accommodation to the ground floor, connecting with the private gardens with extensive views over open farmland. There is also a snug living room and WC.

Upstairs the property offers an extensive principal bedroom suite comprising dressing area, spacious bathroom and bedroom, as well as offering two further bedrooms and a family bathroom.

Further accommodation is provided above the cart lodge / garage and consists of a large office and store room area.

Total area: approx. 230.9 sq. metres (2485.0 sq. feet)

FOR ILLUSTRATIVE PURPOSES ONLY. NOTTO SCALE
Whilst every attempt has been made to ensure the accuracy of the floor plan shown, all measurements, positioning, fixtures, features, fittings and any other data shown are an approximate interpretation for illustrative purposes only and are not to scale. No responsibility is taken for any error, omission, miss-statement or use of data shown.