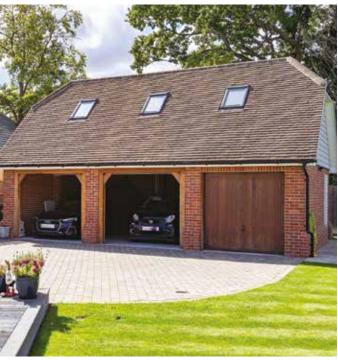

Upstairs the property offers an extensive principal bedroom suite comprising dressing area, spacious bathroom and bedroom, as well as offering two further bedrooms and a family bathroom.

Further accommodation is provided above the cart lodge / garage and consists of a large office and store room area.

Externally there are gardens and driveway to the front, then passing through electronically controlled gates to a private courtyard and the rear gardens and cart lodge.

The specification and finish of the property is to a very high standard.