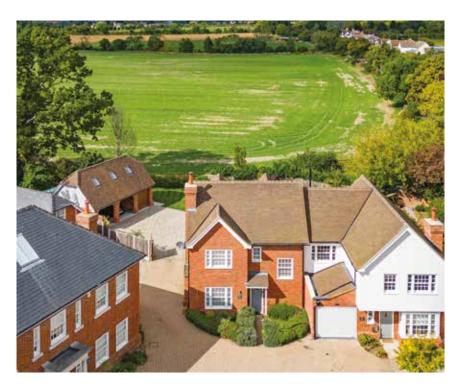

Externally there are gardens and driveway to the front, then passing through electronically controlled gates to a private courtyard and the rear gardens and cart lodge.

The specification and finish of the property is to a very high standard.