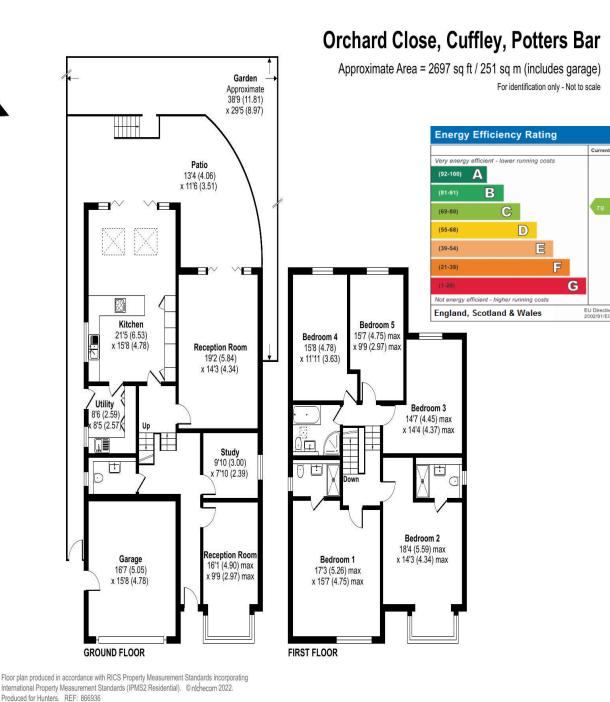

## Orchard Close Cuffley EN6 4QD

\*\*QUIET CUL-DE-SAC\*\*5 BEDS 3 BATH\*\*DOUBLE GARAGE\*\*WALKING DISTANCE TO STATION\*\* A beautifully presented 5 bedroom family home situated in a quiet cul-de-sac location in the heart of Cuffley village boasting just over 2600 square feet. The accommodation consists of: Entrance hallway, 3 reception rooms including a dining room, living room and study, a large kitchen breakfast room and utility room, under floor heating. Upstairs there are 5 bedrooms with the master and guest bedrooms having en-suite shower rooms, there is also a family bathroom. The exterior features front garden with plenty of off street parking, integral double garage, rear garden and patio. Walking distance to Cuffley village shops, school, and train station.