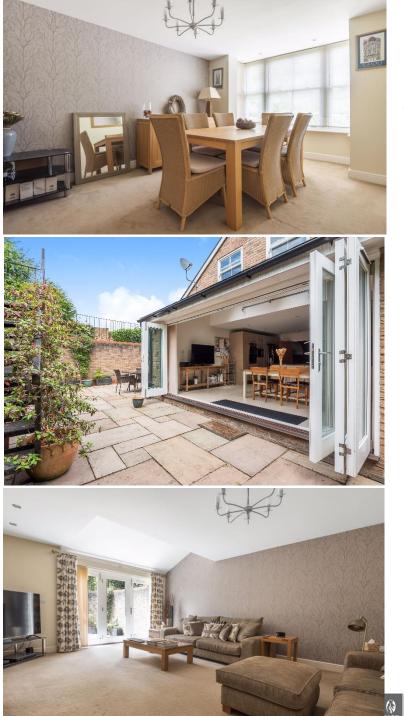

## Orchard Close Cuffley EN6 4QD

\*\*QUIET CUL-DE-SAC\*\*5 BEDS 3 BATH\*\*DOUBLE GARAGE\*\*WALKING DISTANCE TO STATION\*\* A beautifully presented 5 bedroom family home situated in a quiet cul-de-sac location in the heart of Cuffley village boasting just over 2600 square feet. The accommodation consists of: Entrance hallway, 3 reception rooms including a dining room, living room and study, a large kitchen breakfast room and utility room, under floor heating. Upstairs there are 5 bedrooms with the master and guest bedrooms having en-suite shower rooms, there is also a family bathroom. The exterior features front garden with plenty of off street parking, integral double garage, rear garden and patio. Walking distance to Cuffley village shops, school, and train station.