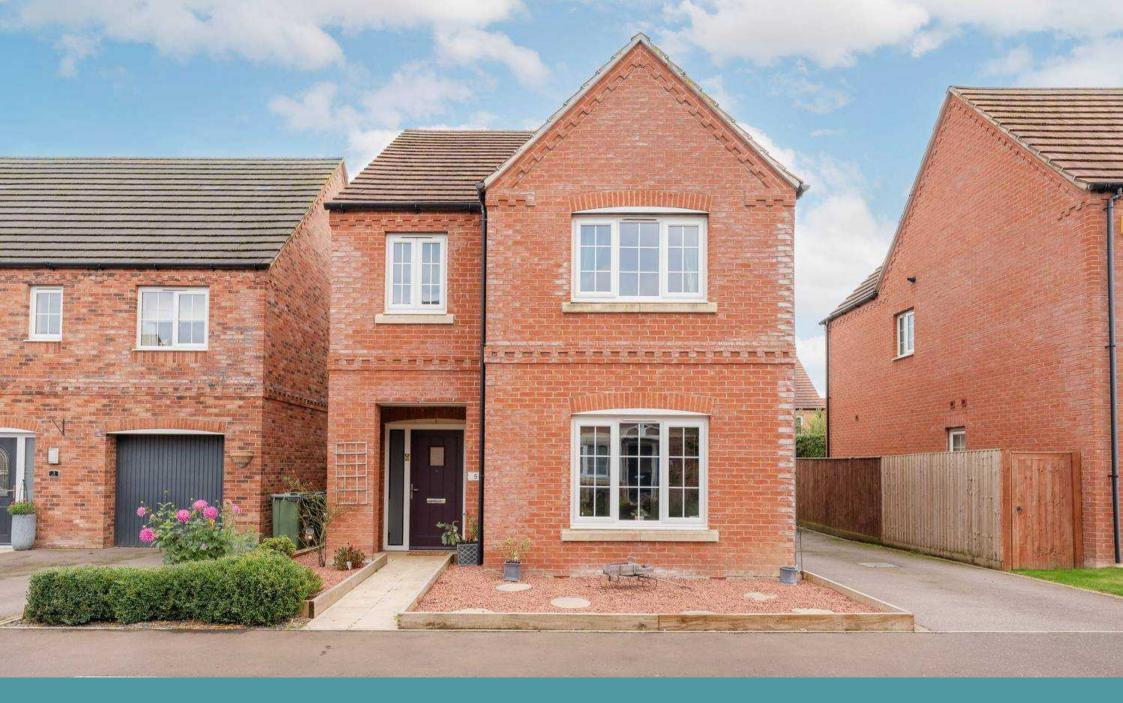

#### Swaffham

This beautifully presented 4-bedroom detached family home, built by Avant Homes in 2018, is now on the market with the remainder of a 10-year NHBC guarantee. Upon entry, you'll find a spacious hall leading to a contemporary layout that includes a well-equipped kitchen/dining room and a generous lounge with bi-fold doors to the landscaped rear garden. The upper floor features a master bedroom with built-in wardrobes and an en suite, along with three additional bedrooms and a modern family bathroom. Outside, the property boasts beautifully landscaped gardens, a driveway for tandem off-road parking, and a converted garage that serves as a home office. The hardlandscaped outdoor space includes an L-shaped patio and a decked area, ideal for entertaining.

### **Rix Place**

Introducing a beautifully presented 4-bedroom detached family home, built by Avant Homes in 2018, now available on the market. This property offers the remaining years of a 10-year NHBC guarantee and is ideally situated in a desirable location south of Swaffham.