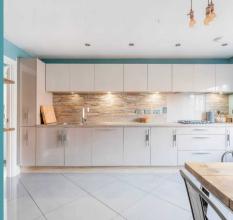

Upon entering, you are greeted by a spacious entrance hall leading to a contemporary ground floor layout. The home features a well-equipped kitchen/dining room with integrated appliances, a utility room, and a generous lounge enhanced by bi-fold doors that seamlessly connect to the landscaped rear garden.