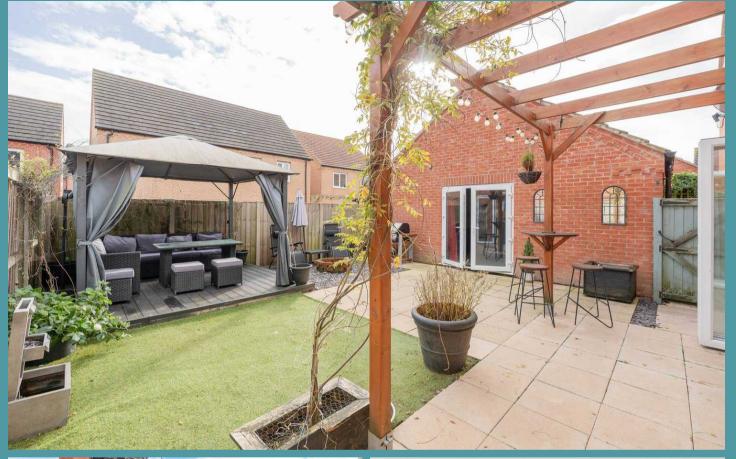

#### Swaffham

This beautifully presented 4-bedroom detached family home, built by Avant Homes in 2018, is now on the market with the remainder of a 10-year NHBC guarantee. Upon entry, you'll find a spacious hall leading to a contemporary layout that includes a well-equipped kitchen/dining room and a generous lounge with bi-fold doors to the landscaped rear garden. The upper floor features a master bedroom with built-in wardrobes and an en suite, along with three additional bedrooms and a modern family bathroom. Outside, the property boasts beautifully landscaped gardens, a driveway for tandem off-road parking, and a converted garage that serves as a home office. The hardlandscaped outdoor space includes an L-shaped patio and a decked area, ideal for entertaining.

# 5 Rix Place

Swaffham

Outside, the property showcases beautifully landscaped front and rear gardens. A driveway provides tandem offroad parking, while the converted garage offers a fantastic home office space, complete with heating and French doors opening to the garden. The outdoor area features a hard-landscaped garden with an L-shaped patio and a decked seating area, perfect for entertaining during warmer months.