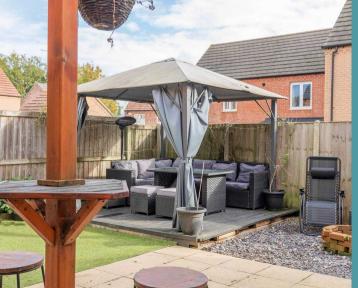

#### Swaffham

This beautifully presented 4-bedroom detached family home, built by Avant Homes in 2018, is now on the market with the remainder of a 10-year NHBC guarantee. Upon entry, you'll find a spacious hall leading to a contemporary layout that includes a well-equipped kitchen/dining room and a generous lounge with bi-fold doors to the landscaped rear garden. The upper floor features a master bedroom with built-in wardrobes and an en suite, along with three additional bedrooms and a modern family bathroom. Outside, the property boasts beautifully landscaped gardens, a driveway for tandem off-road parking, and a converted garage that serves as a home office. The hardlandscaped outdoor space includes an L-shaped patio and a decked area, ideal for entertaining.

# 5 Rix Place

Swaffham

Outside, the property showcases beautifully landscaped front and rear gardens. A driveway provides tandem offroad parking, while the converted garage offers a fantastic home office space, complete with heating and French doors opening to the garden. The outdoor area features a hard-landscaped garden with an L-shaped patio and a decked seating area, perfect for entertaining during warmer months.