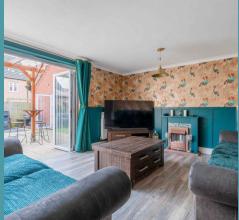

Upon entering, you are greeted by a spacious entrance hall leading to a contemporary ground floor layout. The home features a well-equipped kitchen/dining room with integrated appliances, a utility room, and a generous lounge enhanced by bi-fold doors that seamlessly connect to the landscaped rear garden.