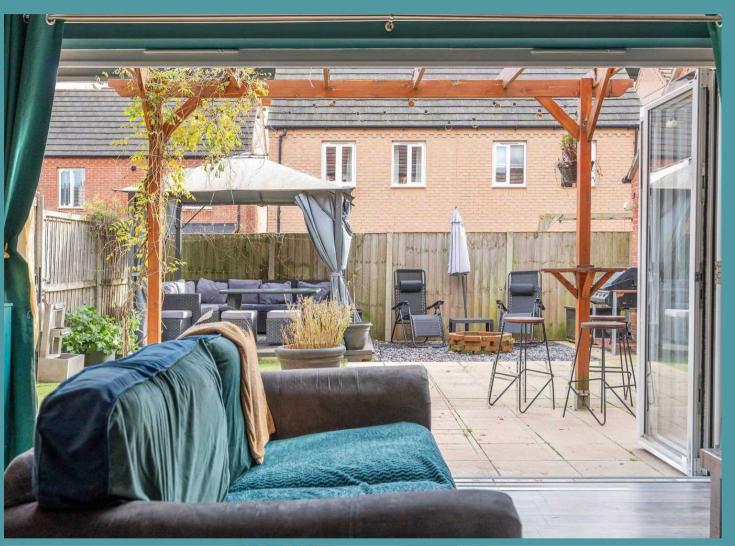

Upon entering, you are greeted by a spacious entrance hall leading to a contemporary ground floor layout. The home features a well-equipped kitchen/dining room with integrated appliances, a utility room, and a generous lounge enhanced by bi-fold doors that seamlessly connect to the landscaped rear garden.

# 5 Rix Place

Swaffham

Outside, the property showcases beautifully landscaped front and rear gardens. A driveway provides tandem offroad parking, while the converted garage offers a fantastic home office space, complete with heating and French doors opening to the garden. The outdoor area features a hard-landscaped garden with an L-shaped patio and a decked seating area, perfect for entertaining during warmer months.