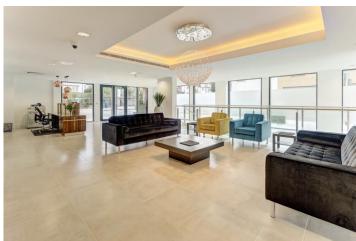

Lexington Place, Golders Green, NW11 Weekly Rental Of £1,750

A truly stunning 3/4 bedroom hi tech apartment placed on the first floor of this prestigious portered new built development on the corner of Finchley road and Llanvanor road 5 minutes to the extensive amenities and underground station of Golders Green and the green spaces of Golders Hill and Hampstead Heath. Offering Harrods Estate Management with 12 hour concierge with the entrance to the apartment leading off the main grand lobby without the need to use the lift. Approx 1,817 sq ft (168.8 sq m) and features ducted air conditioning, hard wood flooring and audio wall panels. Comprising entrance hall, 3 double fitted bedrooms, 3 sumptuous bathrooms with built in tv's (2 ensuite), open plan 27' x 18' grand reception/kitchen with top of the range Miele appliances, separate dining room, utility room, south facing views overlooking the courtyard and manicured communal gardens and 2 balconies. Underground parking and boasting an 800 sq ft cavernous fully fitted gym and changing rooms for residents. Enormous ceiling height and one wall of window for natural daylight. Early viewing of this fantastic lifestyle apartment is strongly recommended! Unfurnished on a long let.