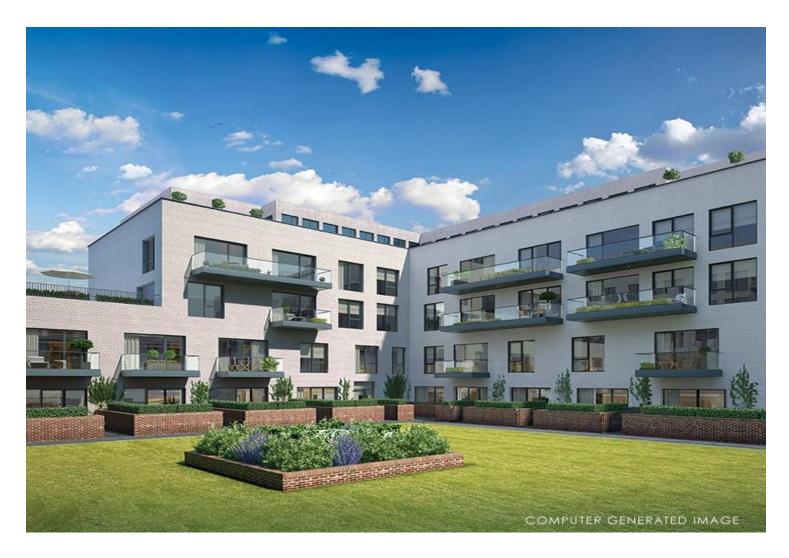

Lexington Place, Golders Green, NW11 Weekly Rental Of £1,750

A truly stunning 3/4 bedroom hi tech apartment placed on the first floor of this prestigious portered new built development on the corner of Finchley road and Llanvanor road 5 minutes to the extensive amenities and underground station of Golders Green and the green spaces of Golders Hill and Hampstead Heath. Offering Harrods Estate Management with 12 hour concierge with the entrance to the apartment leading off the main grand lobby without the need to use the lift. Approx 1,817 sq ft (168.8 sq m) and features ducted air conditioning, hard wood flooring and audio wall panels. Comprising entrance hall, 3 double fitted bedrooms, 3 sumptuous bathrooms with built in tv's (2 ensuite), open plan 27' x 18' grand reception/kitchen with top of the range Miele appliances, separate dining room, utility room, south facing views overlooking the courtyard and manicured communal gardens and 2 balconies. Underground parking and boasting an 800 sq ft cavernous fully fitted gym and changing rooms for residents. Enormous ceiling height and one wall of window for natural daylight. Early viewing of this fantastic lifestyle apartment is strongly recommended! Unfurnished on a long let.