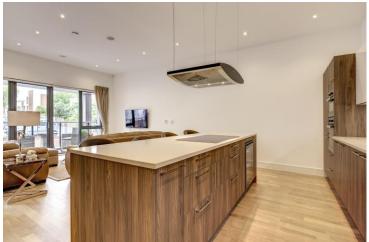

Lexington Place, Golders Green, NW11 Weekly Rental Of £1,750

A truly stunning 3/4 bedroom hi tech apartment placed on the first floor of this prestigious portered new built development on the corner of Finchley road and Llanvanor road 5 minutes to the extensive amenities and underground station of Golders Green and the green spaces of Golders Hill and Hampstead Heath. Offering Harrods Estate Management with 12 hour concierge with the entrance to the apartment leading off the main grand lobby without the need to use the lift. Approx 1,817 sq ft (168.8 sq m) and features ducted air conditioning, hard wood flooring and audio wall panels. Comprising entrance hall, 3 double fitted bedrooms, 3 sumptuous bathrooms with built in tv's (2 ensuite), open plan 27' x 18' grand reception/kitchen with top of the range Miele appliances, separate dining room, utility room, south facing views overlooking the courtyard and manicured communal gardens and 2 balconies. Underground parking and boasting an 800 sq ft cavernous fully fitted gym and changing rooms for residents. Enormous ceiling height and one wall of window for natural daylight. Early viewing of this fantastic lifestyle apartment is strongly recommended! Unfurnished on a long let.