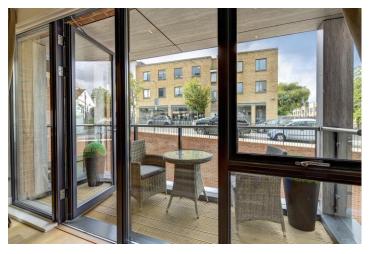

Lexington Place, Golders Green, NW11 Weekly Rental Of £1,750

A truly stunning 3/4 bedroom hi tech apartment placed on the first floor of this prestigious portered new built development on the corner of Finchley road and Llanvanor road 5 minutes to the extensive amenities and underground station of Golders Green and the green spaces of Golders Hill and Hampstead Heath. Offering Harrods Estate Management with 12 hour concierge with the entrance to the apartment leading off the main grand lobby without the need to use the lift. Approx 1,817 sq ft (168.8 sq m) and features ducted air conditioning, hard wood flooring and audio wall panels. Comprising entrance hall, 3 double fitted bedrooms, 3 sumptuous bathrooms with built in tv's (2 ensuite), open plan 27' x 18' grand reception/kitchen with top of the range Miele appliances, separate dining room, utility room, south facing views overlooking the courtyard and manicured communal gardens and 2 balconies. Underground parking and boasting an 800 sq ft cavernous fully fitted gym and changing rooms for residents. Enormous ceiling height and one wall of window for natural daylight. Early viewing of this fantastic lifestyle apartment is strongly recommended! Unfurnished on a long let.