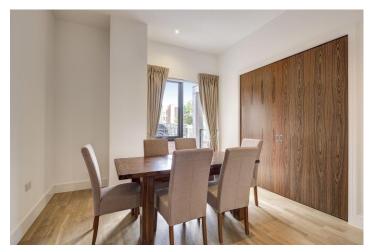

Lexington Place, Golders Green, NW11 Weekly Rental Of £1,750

A truly stunning 3/4 bedroom hi tech apartment placed on the first floor of this prestigious portered new built development on the corner of Finchley road and Llanvanor road 5 minutes to the extensive amenities and underground station of Golders Green and the green spaces of Golders Hill and Hampstead Heath. Offering Harrods Estate Management with 12 hour concierge with the entrance to the apartment leading off the main grand lobby without the need to use the lift. Approx 1,817 sq ft (168.8 sq m) and features ducted air conditioning, hard wood flooring and audio wall panels. Comprising entrance hall, 3 double fitted bedrooms, 3 sumptuous bathrooms with built in tv's (2 ensuite), open plan 27' x 18' grand reception/kitchen with top of the range Miele appliances, separate dining room, utility room, south facing views overlooking the courtyard and manicured communal gardens and 2 balconies. Underground parking and boasting an 800 sq ft cavernous fully fitted gym and changing rooms for residents. Enormous ceiling height and one wall of window for natural daylight. Early viewing of this fantastic lifestyle apartment is strongly recommended! Unfurnished on a long let.