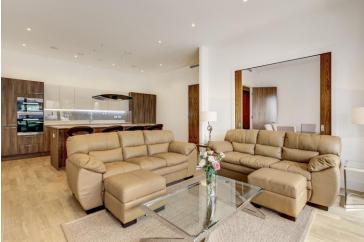

Lexington Place, Golders Green, NW11 Weekly Rental Of £1,750

A truly stunning 3/4 bedroom hi tech apartment placed on the first floor of this prestigious portered new built development on the corner of Finchley road and Llanvanor road 5 minutes to the extensive amenities and underground station of Golders Green and the green spaces of Golders Hill and Hampstead Heath. Offering Harrods Estate Management with 12 hour concierge with the entrance to the apartment leading off the main grand lobby without the need to use the lift. Approx 1,817 sq ft (168.8 sq m) and features ducted air conditioning, hard wood flooring and audio wall panels. Comprising entrance hall, 3 double fitted bedrooms, 3 sumptuous bathrooms with built in tv's (2 ensuite), open plan 27' x 18' grand reception/kitchen with top of the range Miele appliances, separate dining room, utility room, south facing views overlooking the courtyard and manicured communal gardens and 2 balconies. Underground parking and boasting an 800 sq ft cavernous fully fitted gym and changing rooms for residents. Enormous ceiling height and one wall of window for natural daylight. Early viewing of this fantastic lifestyle apartment is strongly recommended! Unfurnished on a long let.