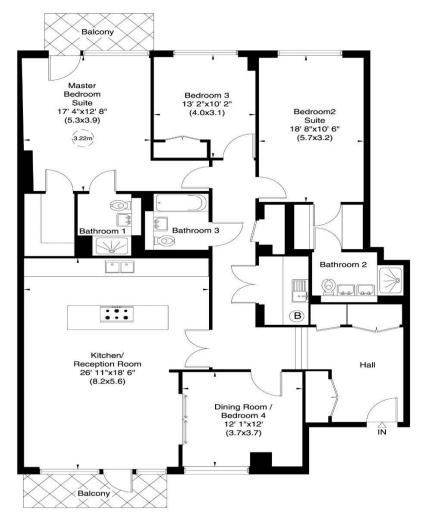

## 1 Lexington Place, 765 Finchley Road, NW11

Gross internal area (approx.) 1831 Sq ft (170 Sq m)

For identification only, Not to Scale

Floor Plan by capital group 020 8671 7722

## **Ground Floor**

Not to scale, for guidance only and must not be relied upon as a statement of fact. All measurements and areas are approximate only (and have been prepared in accordance with the current edition of the RICS Code of Measuring Practice).