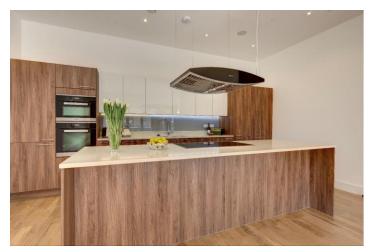

Lexington Place, Golders Green, NW11 Weekly Rental Of £1,750

A truly stunning 3/4 bedroom hi tech apartment placed on the first floor of this prestigious portered new built development on the corner of Finchley road and Llanvanor road 5 minutes to the extensive amenities and underground station of Golders Green and the green spaces of Golders Hill and Hampstead Heath. Offering Harrods Estate Management with 12 hour concierge with the entrance to the apartment leading off the main grand lobby without the need to use the lift. Approx 1,817 sq ft (168.8 sq m) and features ducted air conditioning, hard wood flooring and audio wall panels. Comprising entrance hall, 3 double fitted bedrooms, 3 sumptuous bathrooms with built in tv's (2 ensuite), open plan 27' x 18' grand reception/kitchen with top of the range Miele appliances, separate dining room, utility room, south facing views overlooking the courtyard and manicured communal gardens and 2 balconies. Underground parking and boasting an 800 sq ft cavernous fully fitted gym and changing rooms for residents. Enormous ceiling height and one wall of window for natural daylight. Early viewing of this fantastic lifestyle apartment is strongly recommended! Unfurnished on a long let.