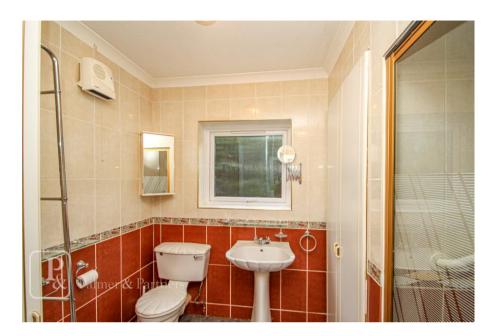

## **Accommodation & Amenities**

- DETACHED BUNGALOW
- HEAVILY EXTENDED
- DOUBLE GARAGE & DRIVEWAY
- NO ONWARD CHAIN
- KEYS TO VIEW
- ANNEXE ACCOMMODATION
- OUTBUILDINGS

Entrance Hall Lounge 16'5 x 13'4 Bedroom 11'3 X 9' Bedroom 11'4 x 9'9 Bedroom 13'3 x 9'1 Bathroom 11'9 x 8'4 Dining Area 9'4 x 7'8 Kitchen 11'10 x 9'4