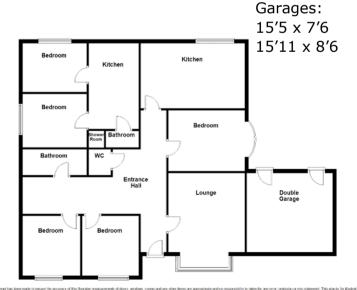

## **Accommodation & Amenities**

- DETACHED BUNGALOW
- HEAVILY EXTENDED
- DOUBLE GARAGE & DRIVEWAY
- NO ONWARD CHAIN
- KEYS TO VIEW
- ANNEXE ACCOMMODATION
- OUTBUILDINGS

Entrance Hall Lounge 16'5 x 13'4 Bedroom 11'3 X 9' Bedroom 11'4 x 9'9 Bedroom 13'3 x 9'1 Bathroom 11'9 x 8'4 Dining Area 9'4 x 7'8 Kitchen 11'10 x 9'4

Annex accommodation: Kitchen 14'6 x 6'2 Bedroom 9'9 x 9'2 with shower Lounge 10'3 x 9'3 Toilet 3'7 x 3'5

Outbuilding summer house 25'5 x 9'5 Outbuilding storage 16'2 x 8'4

Ground Floor

Outbuilding

2 Arcade Buildings, Station Road, Clacton-On-Sea, Essex, CO15 1SS | | www.palmerpartners.com