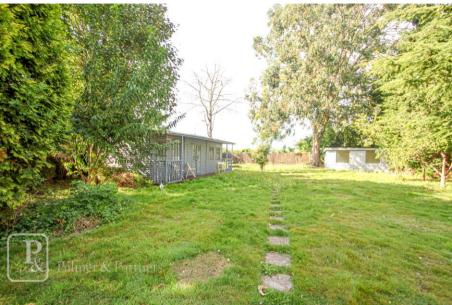

Annex accommodation: Kitchen 14'6 x 6'2 Bedroom 9'9 x 9'2 with shower Lounge 10'3 x 9'3 Toilet 3'7 x 3'5

Outbuilding summer house 25'5 x 9'5 Outbuilding storage 16'2 x 8'4

Ground Floor

Outbuilding

2 Arcade Buildings, Station Road, Clacton-On-Sea, Essex, CO15 1SS | | www.palmerpartners.com

Outbuilding