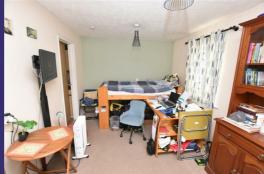

### Living Area 14'8 x 9'10 (4.47m x 3.00m)

Two double glazed windows, wall mounted electric heater, storage cupboard, door to: