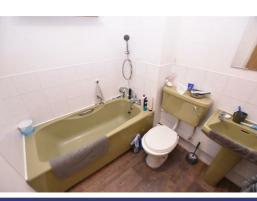

#### **Bathroom**

Panelled bath with hand holds and shower mixer tap, low level WC, airing cupboard. Wash hand basin, extractor fan, Wall mounted fan heater, tiled splash backs.