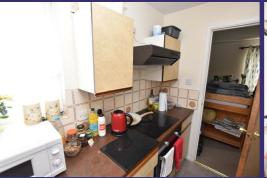

## Kitchen 9'2 x 5'3 plus recess (2.79m x 1.60m plus recess)

Double glazed window, recess providing space for Fridge/Freezer, folding table, space and plumbing for washing machine, low level oven and four ring electric hob, sink drainer unit set into work surface, range of matching units, wall mounted heater.