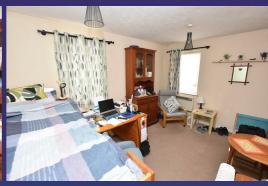

### Living Area 14'8 x 9'10 (4.47m x 3.00m)

Two double glazed windows, wall mounted electric heater, storage cupboard, door to: