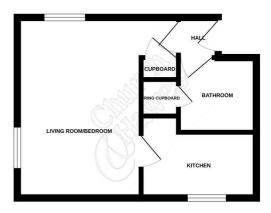

### Living Area 14'8 x 9'10 (4.47m x 3.00m)

Two double glazed windows, wall mounted electric heater, storage cupboard, door to:

## Kitchen 9'2 x 5'3 plus recess (2.79m x 1.60m plus recess)

Double glazed window, recess providing space for Fridge/Freezer, folding table, space and plumbing for washing machine, low level oven and four ring electric hob, sink drainer unit set into work surface, range of matching units, wall mounted heater.

#### **Bathroom**

Panelled bath with hand holds and shower mixer tap, low level WC, airing cupboard. Wash hand basin, extractor fan, Wall mounted fan heater, tiled splash backs.

#### **Communal Entrance**

Entrance door, communal hall way accessing individual studios, further door to Communal Garden.