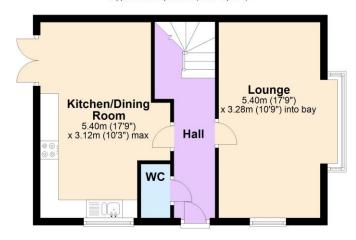

## **Ground Floor**

Approx. 40.2 sq. metres (432.7 sq. feet)

First Floor

Approx. 43.1 sq. metres (463.8 sq. feet)

Total area: approx. 83.3 sq. metres (896.4 sq. feet)

Although every attempt has been made to ensure the accuracy of this floorplan measurements of doors, windows, rooms and any other items are approximate and no responsibility is taken for any error, omission or mis-statement. This plan is for illustrative purposes only.

Plan produced using Plan Up.