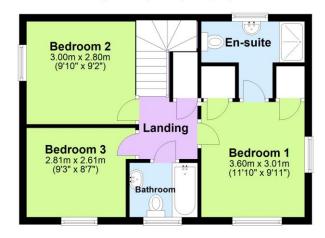

## **Ground Floor**

Approx. 40.2 sq. metres (432.7 sq. feet)

First Floor

Approx. 43.1 sq. metres (463.8 sq. feet)

Total area: approx. 83.3 sq. metres (896.4 sq. feet)

Although every attempt has been made to ensure the accuracy of this floorplan measurements of doors, windows, rooms and any other items are approximate and no responsibility is taken for any error, omission or mis-statement. This plan is for illustrative purposes only.

Plan produced using Plan Up.