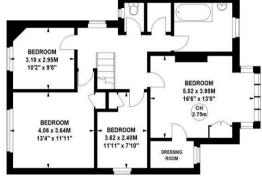

## **Burlington Lane, W4**

Approximate gross internal area 158.39 sq m / 1705 sq ft (Including Garage) Garage 11.89 sq m / 128 sq ft

Key : CH - Ceiling Height

First Floor

## THE PROPERTY

A rarely available semi-detached freehold property on a large plot with a fabulous rear garden and off-street parking located in the Grove Park area of Chiswick. The house offers the potential to extend and remodel to create a spacious family home with the existing layout comprising a 16'2 front reception room with bay window and fireplace, stunning I-shaped entrance hallway with parquet flooring, dining room with doors to the garden, fully fitted kitchen, large 74'x29' garden with mature trees, lawn and patio areas, garage, four bedrooms, family bathroom and two separate WC's (one on each floor), off street parking and a large loft. Potential to extend STPP. The house is in a super location close to numerous amenities including The River, Chiswick House and Gardens, Dukes Meadows and the shops, cafes and restaurants of Chiswick High Road. Transport links include Chiswick station (2-minute walk), local bus routes and the A4/M4 for routes in and out of London. No onward chain.