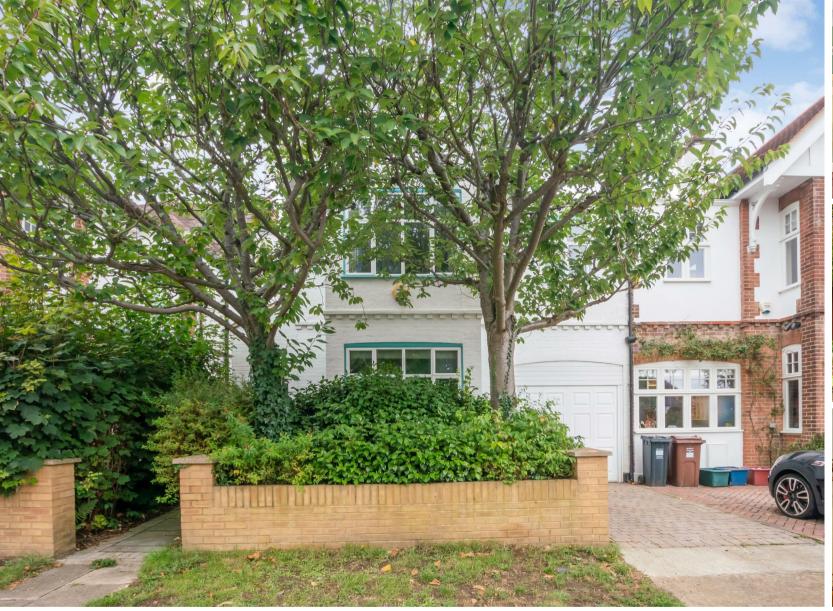

Burlington Lane, London, W4 3ET Guide Price £1,350,000

- Semi-detached freehold property
- Potential to extend STPP
- Close to numerous amenities
- Substantial plot with large garden
- Off street parking
- No onward chain

## THE PROPERTY

A rarely available semi-detached freehold property on a large plot with a fabulous rear garden and off-street parking located in the Grove Park area of Chiswick. The house offers the potential to extend and remodel to create a spacious family home with the existing layout comprising a 16'2 front reception room with bay window and fireplace, stunning I-shaped entrance hallway with parquet flooring, dining room with doors to the garden, fully fitted kitchen, large 74'x29' garden with mature trees, lawn and patio areas, garage, four bedrooms, family bathroom and two separate WC's (one on each floor), off street parking and a large loft. Potential to extend STPP. The house is in a super location close to numerous amenities including The River, Chiswick House and Gardens, Dukes Meadows and the shops, cafes and restaurants of Chiswick High Road. Transport links include Chiswick station (2-minute walk), local bus routes and the A4/M4 for routes in and out of London. No onward chain.