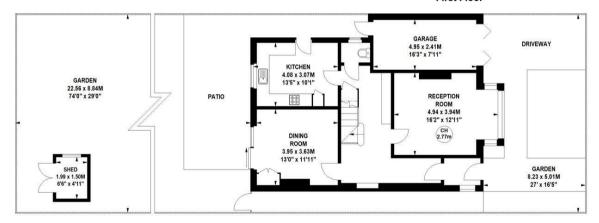

## **Ground Floor**

Not to scale, for guidance only and must not be relied upon as a statement of fact.

All measurements and areas are approximate only

## THE PROPERTY

A rarely available semi-detached freehold property on a large plot with a fabulous rear garden and off-street parking located in the Grove Park area of Chiswick. The house offers the potential to extend and remodel to create a spacious family home with the existing layout comprising a 16'2 front reception room with bay window and fireplace, stunning I-shaped entrance hallway with parquet flooring, dining room with doors to the garden, fully fitted kitchen, large 74'x29' garden with mature trees, lawn and patio areas, garage, four bedrooms, family bathroom and two separate WC's (one on each floor), off street parking and a large loft. Potential to extend STPP. The house is in a super location close to numerous amenities including The River, Chiswick House and Gardens, Dukes Meadows and the shops, cafes and restaurants of Chiswick High Road. Transport links include Chiswick station (2-minute walk), local bus routes and the A4/M4 for routes in and out of London. No onward chain.