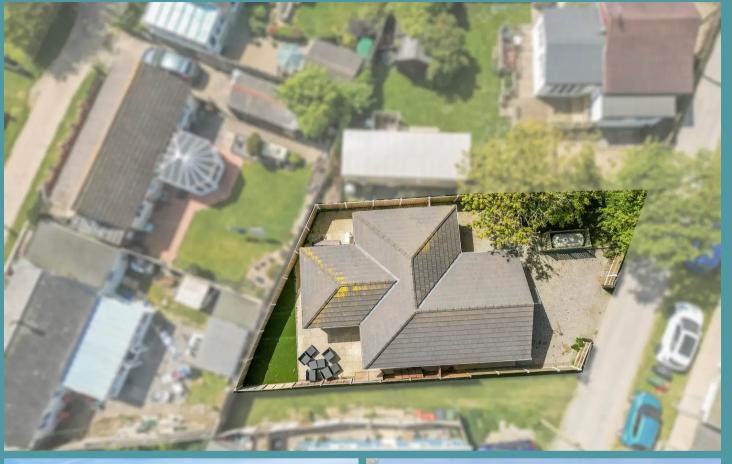

### Hemsby, Great Yarmouth

Ideal for as a lucrative holiday let or a second holiday home, this modern bungalow sits right next to the beach in Hemsby! The open-concept living space offers endless possibilities for furniture arrangements, perfect for creating a welcoming atmosphere. The fully equipped kitchen with dual-aspect windows makes cooking a breeze. Three generous bedrooms provide ample comfort for families or groups, while the modern bathroom and separate WC ensure convenience for all. Outside, a low-maintenance garden with artificial turf and patio areas creates a perfect spot for relaxing or dining. With a designated parking space, this property offers everything you need for a relaxing getaway or a comfortable second home.