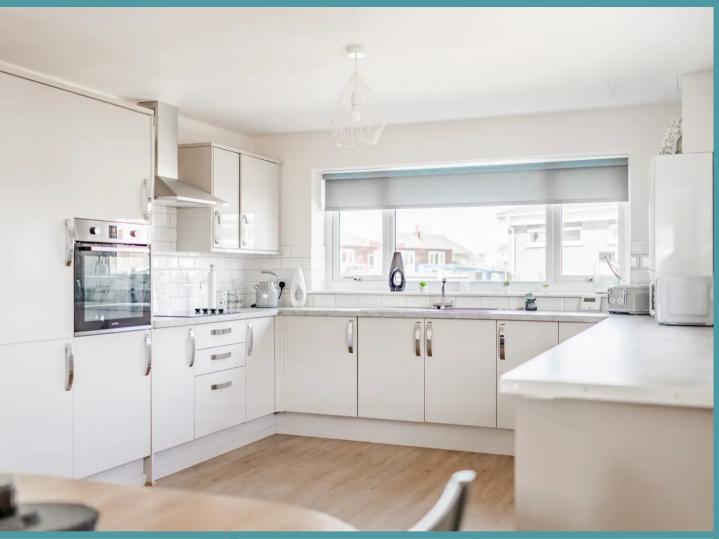

#### KINGS LOKE

Boasting a modern and inviting open-concept living space, the property showcases ample proportions that allow for various furniture layouts, ensuring a blend of functionality and style. The fully equipped dual-aspect kitchen area features bright fitted units and an overall pleasant space to cook and entertain.