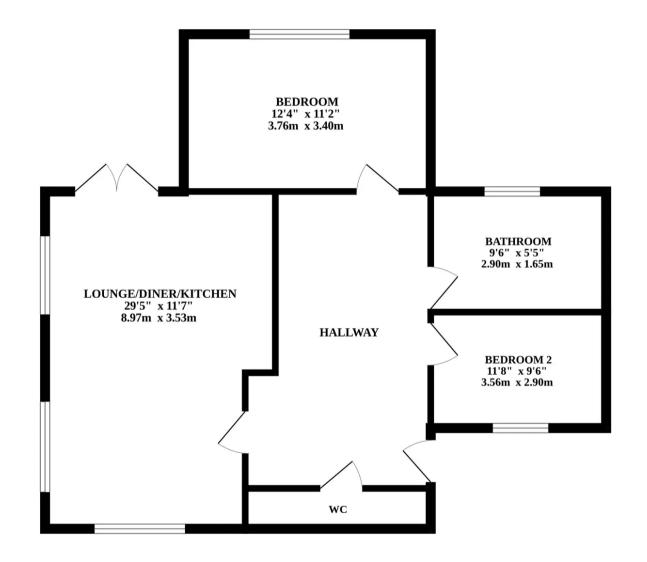

#### KINGS LOKE

Boasting a modern and inviting open-concept living space, the property showcases ample proportions that allow for various furniture layouts, ensuring a blend of functionality and style. The fully equipped dual-aspect kitchen area features bright fitted units and an overall pleasant space to cook and entertain.

The bungalow comprises two generously sized bedrooms, providing comfortable and private retreats for residents and guests alike. A modern three-piece bathroom caters to the needs of the household, while a convenient separate WC adds an extra touch of practicality to the home.