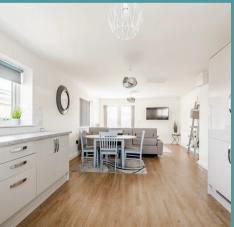

#### KINGS LOKE

Boasting a modern and inviting open-concept living space, the property showcases ample proportions that allow for various furniture layouts, ensuring a blend of functionality and style. The fully equipped dual-aspect kitchen area features bright fitted units and an overall pleasant space to cook and entertain.

# Beach Cottage, Kings Loke

Hemsby, Great Yarmouth

Step outside to discover an appealing garden area that offers a mix of artificial turf and patio surfaces, creating a versatile outdoor space for relaxing, dining or entertaining. Ensuring convenience for residents, the property includes a designated parking space for vehicles, providing peace of mind and easy access to transportation.