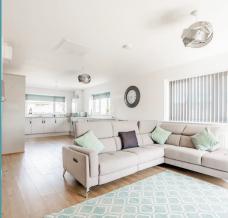

#### KINGS LOKE

Boasting a modern and inviting open-concept living space, the property showcases ample proportions that allow for various furniture layouts, ensuring a blend of functionality and style. The fully equipped dual-aspect kitchen area features bright fitted units and an overall pleasant space to cook and entertain.