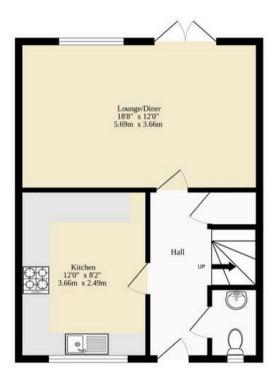

#### TOTAL FLOOR AREA: 1240 sq.ft. (115.2 sq.m.) approx.

Whilst every attempt has been made to ensure the accuracy of the floorplan contained here, measurements of doors, windows, rooms and any other items are approximate and no responsibility is taken for any error, omission or mis-statement. This plan is for illustrative purposes only and should be used as such by any prospective purchaser. The services, systems and appliances shown have not been tested and no guarantee as to their operability or efficiency can be given.