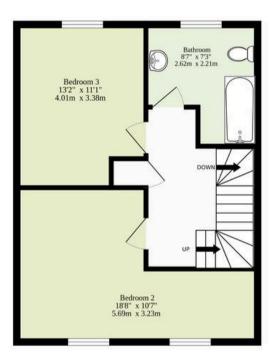

A convenient cloakroom completes the ground floor. Upstairs, the first floor features two large double bedrooms serviced by a family bathroom, complete with an overhead shower, providing the perfect family accommodation. On the second floor, the master bedroom enjoys an en suite shower room for added convenience and privacy.

#### TOTAL FLOOR AREA: 1240 sq.ft. (115.2 sq.m.) approx.

Whilst every attempt has been made to ensure the accuracy of the floorplan contained here, measurements of doors, windows, rooms and any other items are approximate and no responsibility is taken for any error, omission or mis-statement. This plan is for illustrative purposes only and should be used as such by any prospective purchaser. The services, systems and appliances shown have not been tested and no guarantee as to their operability or efficiency can be given.