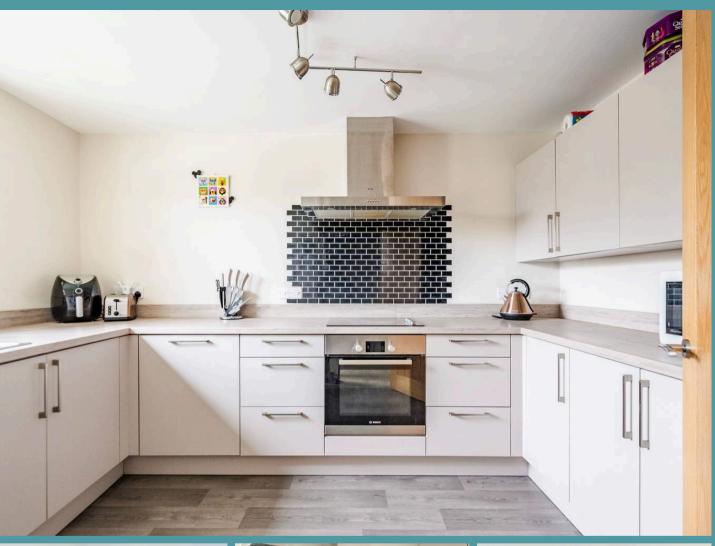

The ground floor comprises a welcoming entrance, a stylish, modern kitchen with sleek finishes and built-in appliances, as well as a spacious living room with doors opening onto the rear garden. The underfloor heating on the ground floor ensures a comfortable and energy-efficient living environment.