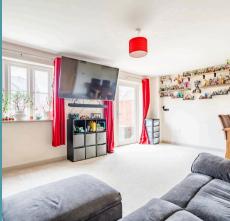

The ground floor comprises a welcoming entrance, a stylish, modern kitchen with sleek finishes and built-in appliances, as well as a spacious living room with doors opening onto the rear garden. The underfloor heating on the ground floor ensures a comfortable and energy-efficient living environment.