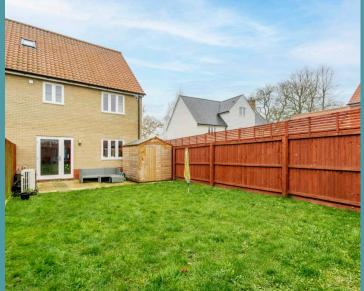

The ground floor comprises a welcoming entrance, a stylish, modern kitchen with sleek finishes and built-in appliances, as well as a spacious living room with doors opening onto the rear garden. The underfloor heating on the ground floor ensures a comfortable and energy-efficient living environment.