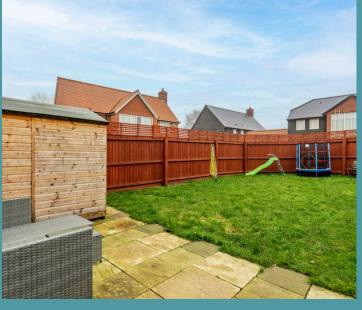

The ground floor comprises a welcoming entrance, a stylish, modern kitchen with sleek finishes and built-in appliances, as well as a spacious living room with doors opening onto the rear garden. The underfloor heating on the ground floor ensures a comfortable and energy-efficient living environment.