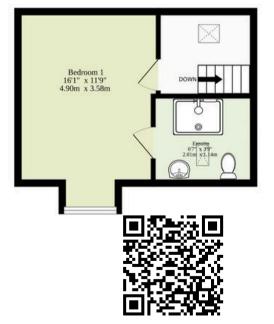

A convenient cloakroom completes the ground floor. Upstairs, the first floor features two large double bedrooms serviced by a family bathroom, complete with an overhead shower, providing the perfect family accommodation. On the second floor, the master bedroom enjoys an en suite shower room for added convenience and privacy.

#### TOTAL FLOOR AREA: 1240 sq.ft. (115.2 sq.m.) approx.

Whilst every attempt has been made to ensure the accuracy of the floorplan contained here, measurements of doors, windows, rooms and any other items are approximate and no responsibility is taken for any error, omission or mis-statement. This plan is for illustrative purposes only and should be used as such by any prospective purchaser. The services, systems and appliances shown have not been tested and no guarantee as to their operability or efficiency can be given.