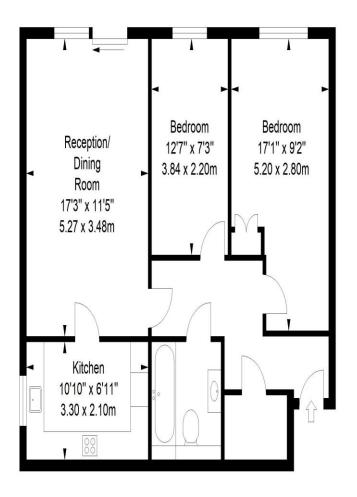

## Naish House

Approximate Gross Internal Area 688 sq ft / 63.93 sq m

Ground Floor

ILLUSTRATION FOR IDENTIFICATION PURPOSES ONLY

ALL MEASUREMENTS ARE MAXIMUM, AND INCLUDE WINDOW BAYS AND WARDROBES WHERE APPLICABLE THIS PLAN MUST NOT BE REPRODUCED BY ANY OTHER PERSON WITHOUT PERMISSION