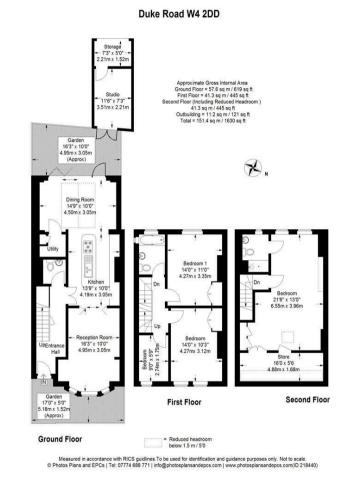

## THE PROPERTY

A well presented four bedroom period house ideally located in this prestigious tree lined residential street running South off Chiswick High Road with the added benefit of a garage/studio. This superb family house comprises four bedrooms, luxury ensuite and second bathroom, formal living room, 28' fully integrated kitchen/dining/family room, utility room, cloakroom, private west facing patio garden, garage (currently arranged as office and ancillary storage). Duke road is ideally located in the ever popular Glebe Estate offering close proximity to Turnham Green tube station and the extensive bars, shops and restaurants on Chiswick High Road. No onward chain.