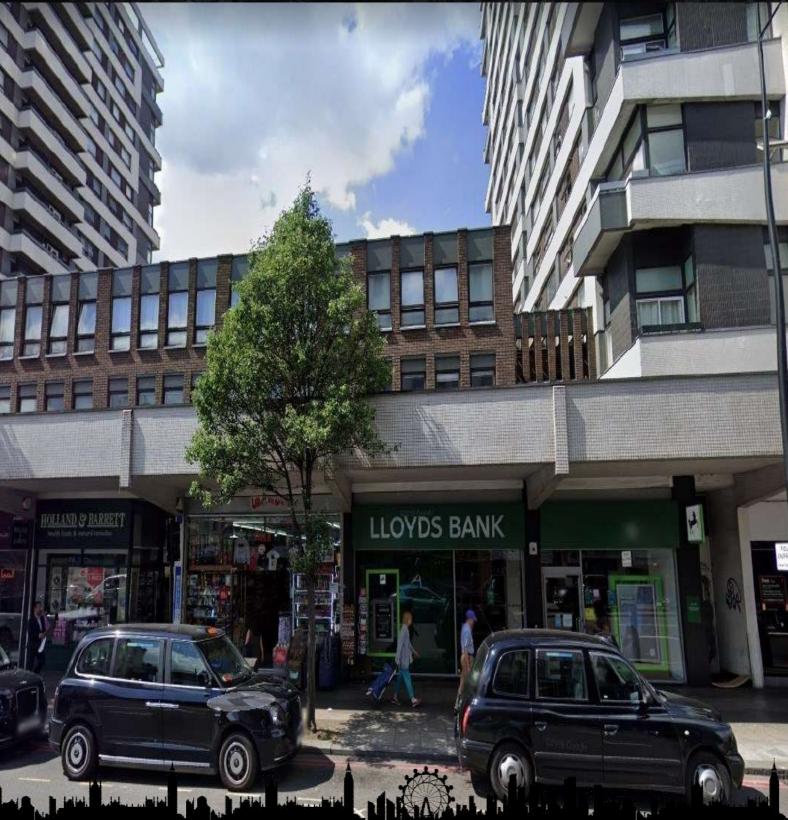

## 165 Edgware Road, Paddington, W2

PRIME RESTAURANT SPACE AVAILABLE on Edgware Road, Paddington. The unit covers an area of 1,782 sq. ft approximately. Close to Ranoush Juice, Al Mustafa, Slemani, Maroush, The Islamic Bank of Great Britain and numerous Arab and Middle Eastern retailers.

## Description

PRIME RESTAURANT SPACE AVAILABLE on Edgware Road, Paddington. The unit covers an area of 1,782 sq. ft approximately. Close to Ranoush Juice, Al Mustafa, Slemani, Maroush, The Islamic Bank of Great Britain and numerous Arab and Middle Eastern retailers.

Total Size: 1,782 sq. ft.

Business Rates: To be assessed

Legal Costs: Each party to be responsible for their own legal costs.

Viewing: By appointment through Sole Agents: Next Property 020 3745 7607

fay.khan@nextproperty.co.uk