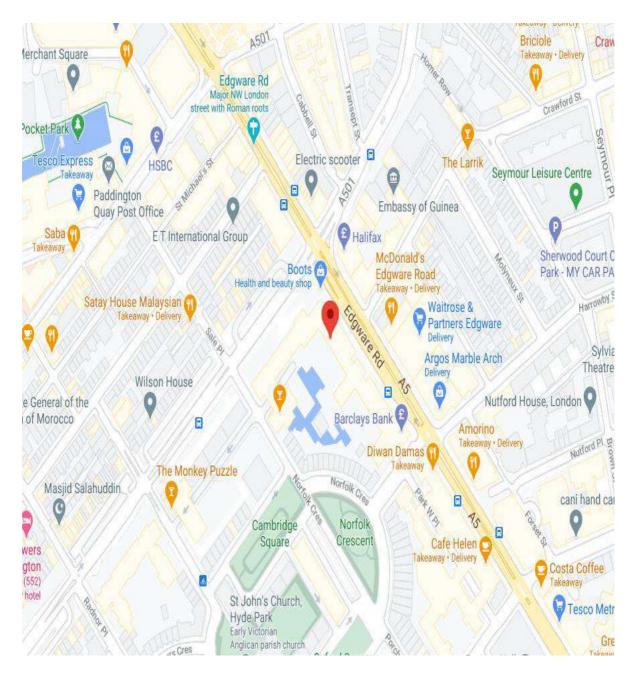

## 165 Edgware Road, Paddington, W2

PRIME RESTAURANT SPACE AVAILABLE on Edgware Road, Paddington. The unit covers an area of 1,782 sq. ft approximately. Close to Ranoush Juice, Al Mustafa, Slemani, Maroush, The Islamic Bank of Great Britain and numerous Arab and Middle Eastern retailers.

## Description

PRIME RESTAURANT SPACE AVAILABLE on Edgware Road, Paddington. The unit covers an area of 1,782 sq. ft approximately. Close to Ranoush Juice, Al Mustafa, Slemani, Maroush, The Islamic Bank of Great Britain and numerous Arab and Middle Eastern retailers.