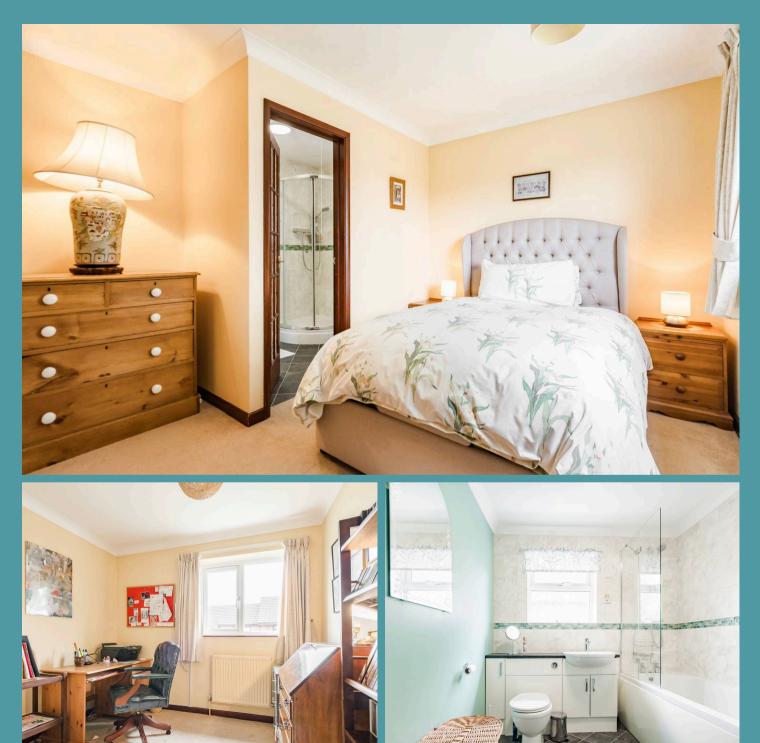

The bungalow features three good-sized bedrooms, with the master benefiting from its own ensuite shower room, offering privacy. The remaining bedrooms are served by a family bathroom, providing excellent functionality for family or guest accommodation. Each room is well proportioned and filled with natural light, making this home feel open and airy.