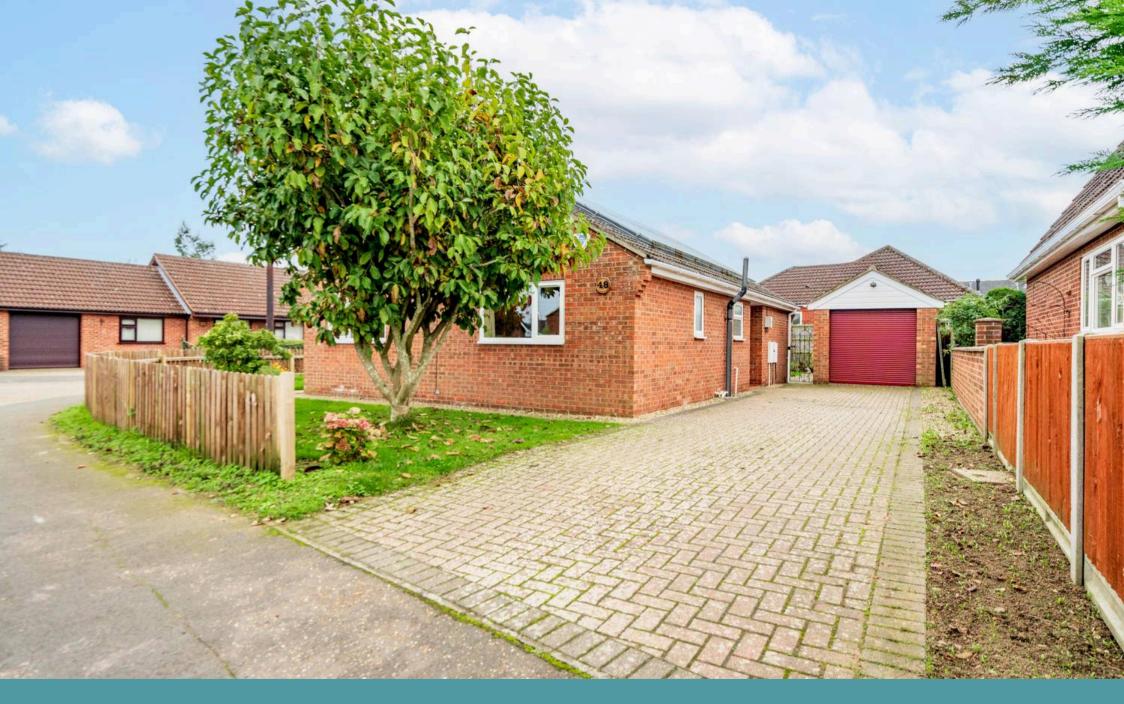

### Spixworth, Norwich

The rear garden, offers a secluded and peaceful space with a balanced mix of paved areas and lawn, perfect for outdoor living. To the front of the property, you'll find a brickweave driveway that provides ample parking, alongside a garage offering additional storage.

#### Agents Note

Sold Freehold.

Spray Foam Insulation

Connected to all mains services.

- Spacious three-bedroom bungalow offering generous living space throughout
- Large living room with ample space for furnishings, featuring sliding doors to a bright conservatory
- Conservatory offering an extension of living space with views of the well-maintained rear garden
- Modern kitchen with built-in appliances, including oven, hob, and fridge, complemented by stylish pamment-style flooring
- Master bedroom with its own ensuite shower room
- Private and secluded rear garden with a balanced mix of paved areas for outdoor entertaining and lawn for relaxation
- Brickweave driveway and garage offering offroad parking for multiple vehicles