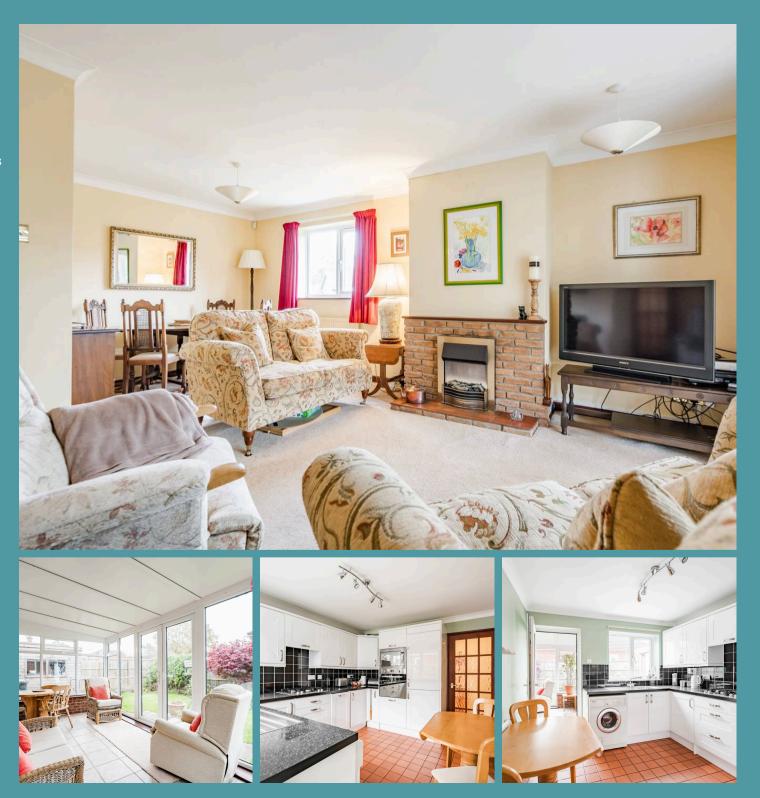

The large living room provides ample space for your choice of furnishings and features sliding doors that open into a conservatory, creating an extended living area and offering views of the well-maintained rear garden. The space seamlessly loops into the modern kitchen, which boasts built-in appliances and a stylish pamment-style flooring, making it both practical and visually appealing.

#### Agents Note

Sold Freehold.

Spray Foam Insulation

Connected to all mains services.

- Spacious three-bedroom bungalow offering generous living space throughout
- Large living room with ample space for furnishings, featuring sliding doors to a bright conservatory
- Conservatory offering an extension of living space with views of the well-maintained rear garden
- Modern kitchen with built-in appliances, including oven, hob, and fridge, complemented by stylish pamment-style flooring
- Master bedroom with its own ensuite shower room
- Private and secluded rear garden with a balanced mix of paved areas for outdoor entertaining and lawn for relaxation
- Brickweave driveway and garage offering offroad parking for multiple vehicles