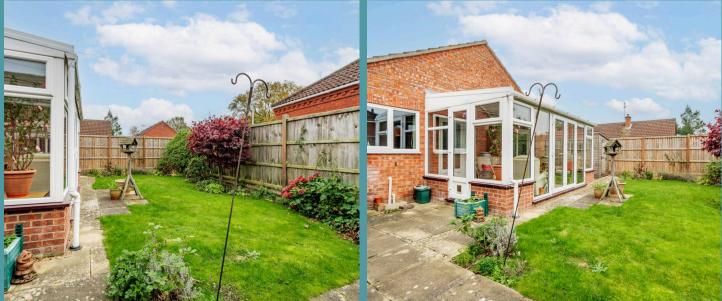

The large living room provides ample space for your choice of furnishings and features sliding doors that open into a conservatory, creating an extended living area and offering views of the well-maintained rear garden. The space seamlessly loops into the modern kitchen, which boasts built-in appliances and a stylish pamment-style flooring, making it both practical and visually appealing.

### Spixworth, Norwich

The rear garden, offers a secluded and peaceful space with a balanced mix of paved areas and lawn, perfect for outdoor living. To the front of the property, you'll find a brickweave driveway that provides ample parking, alongside a garage offering additional storage.