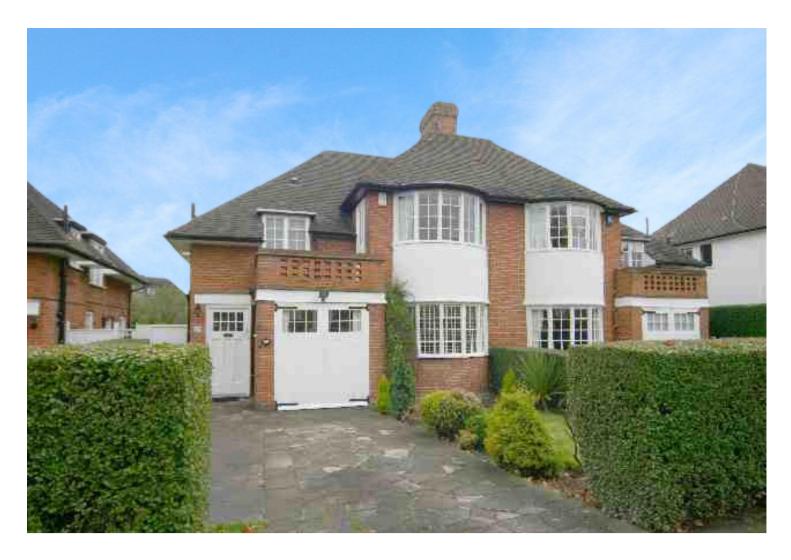

## Hill Rise, Hampstead Garden Suburb, NW11 Weekly Rental Of £922

A fabulous Three double bedroom Semi-Detached house on a popular north side road moments walk to the Market Place and within the Brookland School Catchment area. The ground floor boasts polished parquet hard wood floors with a large double aspect reception room, Nanny/TV room, modern recently fitted luxury kitchen, 3 double bedrooms with a balcony off the main bedroom, luxury recently fitted family bathroom, guest cloakroom. The house benefits from a lovely south west facing garden and off street parking for 1 or 2 cars. Early viewing of this inviting family home is strongly recommended! Unfurnished. EPC = E.

Three double bed semi-detached house | Three Reception Rooms | Luxury recently fitted kitchen/breakfast room | Modern family bathroom | Guest cloakroom | Parquet floors to ground floor | Lovely front & rear gardens | Osp x 1 or 2 cars | Moments from the Market Pakce Shops & Buses and catchment for Brookland School | Unfurnished |