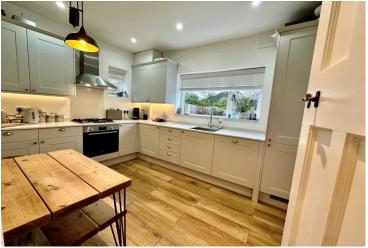

## Hill Rise, Hampstead Garden Suburb, NW11 Weekly Rental Of £922

A fabulous Three double bedroom Semi-Detached house on a popular north side road moments walk to the Market Place and within the Brookland School Catchment area. The ground floor boasts polished parquet hard wood floors with a large double aspect reception room, Nanny/TV room, modern recently fitted luxury kitchen, 3 double bedrooms with a balcony off the main bedroom, luxury recently fitted family bathroom, guest cloakroom. The house benefits from a lovely south west facing garden and off street parking for 1 or 2 cars. Early viewing of this inviting family home is strongly recommended! Unfurnished. EPC = E.

Three double bed semi-detached house | Three Reception Rooms | Luxury recently fitted kitchen/breakfast room | Modern family bathroom | Guest cloakroom | Parquet floors to ground floor | Lovely front & rear gardens | Osp x 1 or 2 cars | Moments from the Market Pakce Shops & Buses and catchment for Brookland School | Unfurnished |