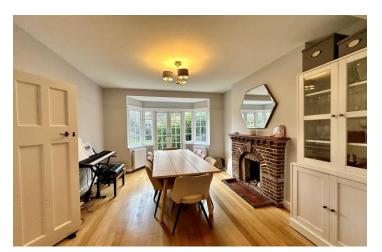

## Hill Rise, Hampstead Garden Suburb, NW11 Weekly Rental Of £922

A fabulous Three double bedroom Semi-Detached house on a popular north side road moments walk to the Market Place and within the Brookland School Catchment area. The ground floor boasts polished parquet hard wood floors with a large double aspect reception room, Nanny/TV room, modern recently fitted luxury kitchen, 3 double bedrooms with a balcony off the main bedroom, luxury recently fitted family bathroom, guest cloakroom. The house benefits from a lovely south west facing garden and off street parking for 1 or 2 cars. Early viewing of this inviting family home is strongly recommended! Unfurnished. EPC = E.

Three double bed semi-detached house | Three Reception Rooms | Luxury recently fitted kitchen/breakfast room | Modern family bathroom | Guest cloakroom | Parquet floors to ground floor | Lovely front & rear gardens | Osp x 1 or 2 cars | Moments from the Market Pakce Shops & Buses and catchment for Brookland School | Unfurnished |