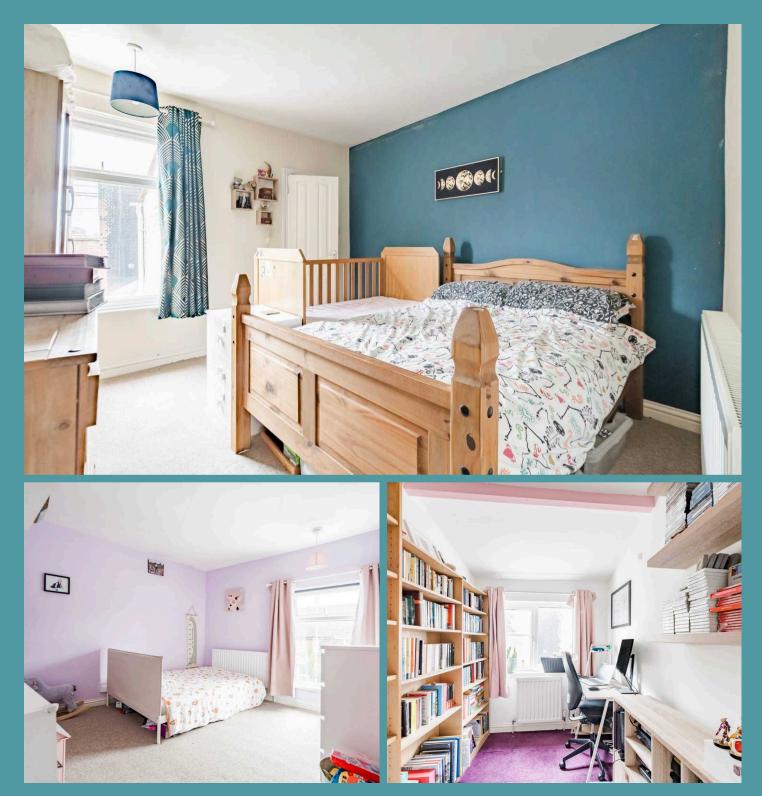

Upstairs, you'll find three well-sized bedrooms that provide versatility and comfort. The master bedroom features generous dimensions, allowing for a variety of furniture arrangements, while the second bedroom offers similar space and functionality. The third bedroom, which is accessed through the first, is perfect for use as a nursery, home office, or dressing room, catering to your specific needs. This thoughtful layout ensures that every inch of space is utilised effectively, providing a welcoming atmosphere for all.