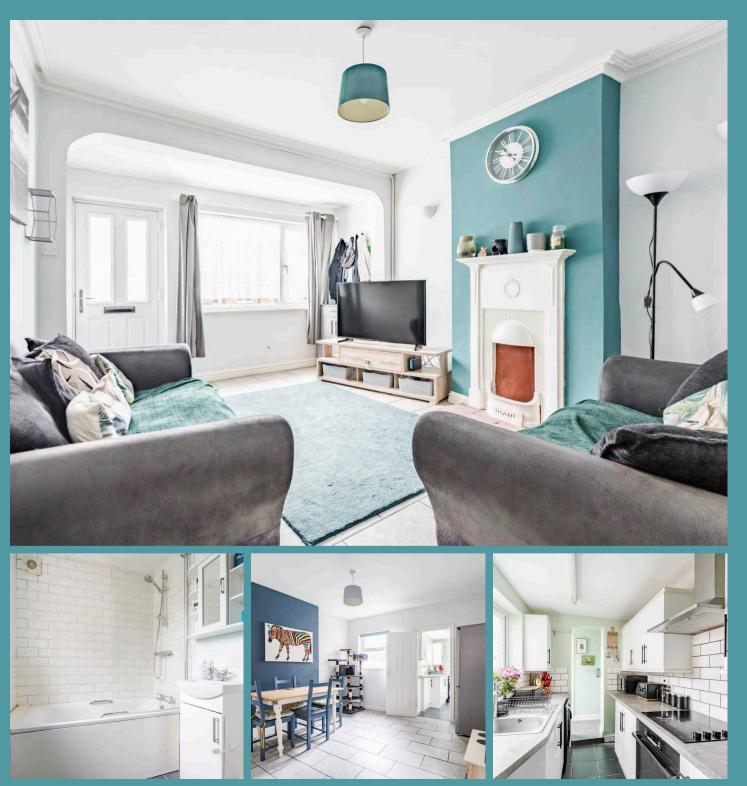

#### Silver Road

Welcome to this beautifully presented Victorian mid-terrace house, ideal for first-time buyers seeking both charm and functionality. The property features a practical and spacious layout that begins with an inviting living room, which has been extended at the front to create a larger area perfect for relaxation and family gatherings.

Adjacent to the living room, the separate dining room offers a cosy space for entertaining guests or enjoying family meals. The modern kitchen is equipped with contemporary appliances and ample storage, providing a stylish and efficient space for cooking. Additionally, the ground-floor bathroom offers convenience for daily routines, making this home well-suited for busy lifestyles.