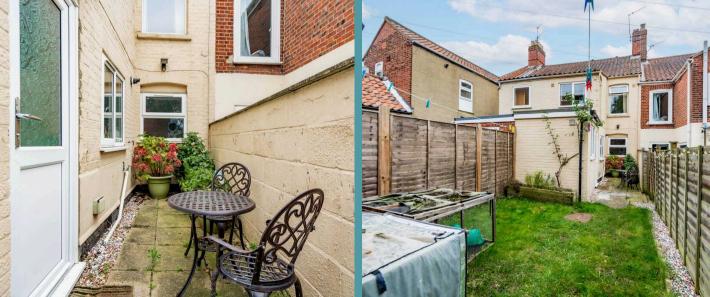

# 32 Silver Road

Norwich

Step outside to discover the non-bisected and non-overlooked rear garden, a private ideal space for outdoor relaxation.

The garden features a well-maintained patio area, perfect for dining, and a laid lawn that invites leisurely afternoons outdoors.

An outdoor shed provides additional storage, keeping your garden tidy and organised. With on-street permit parking available, convenience is at your fingertips.

This home has also been upgraded with a new boiler installed in 2023, ensuring energy efficiency and comfort.