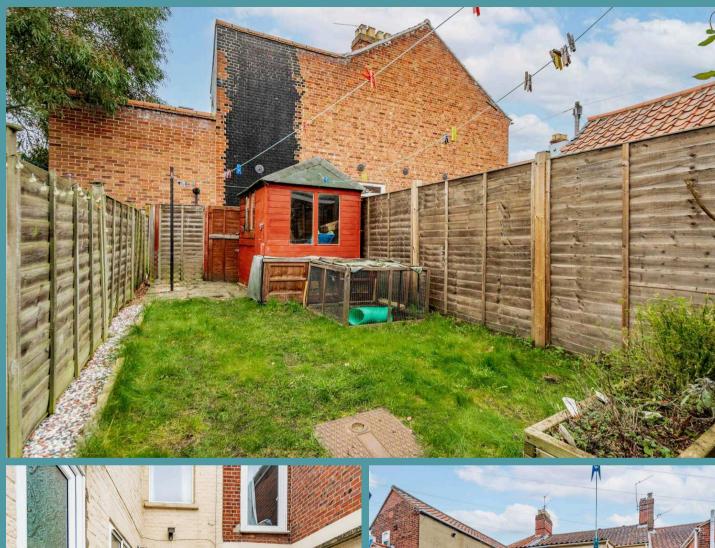

# 32 Silver Road

Norwich

Step outside to discover the non-bisected and non-overlooked rear garden, a private ideal space for outdoor relaxation.

The garden features a well-maintained patio area, perfect for dining, and a laid lawn that invites leisurely afternoons outdoors.

An outdoor shed provides additional storage, keeping your garden tidy and organised. With on-street permit parking available, convenience is at your fingertips.

This home has also been upgraded with a new boiler installed in 2023, ensuring energy efficiency and comfort.