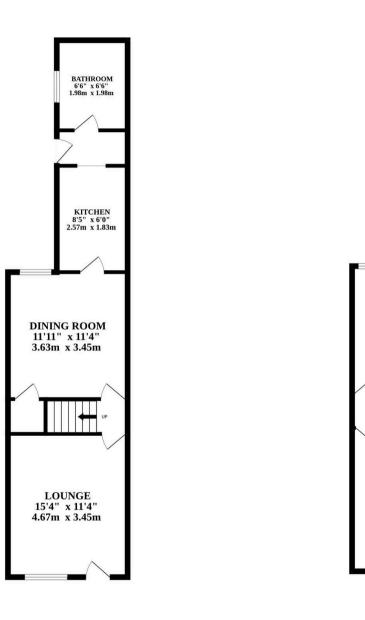

#### Silver Road

Welcome to this beautifully presented Victorian mid-terrace house, ideal for first-time buyers seeking both charm and functionality. The property features a practical and spacious layout that begins with an inviting living room, which has been extended at the front to create a larger area perfect for relaxation and family gatherings.

Adjacent to the living room, the separate dining room offers a cosy space for entertaining guests or enjoying family meals. The modern kitchen is equipped with contemporary appliances and ample storage, providing a stylish and efficient space for cooking. Additionally, the ground-floor bathroom offers convenience for daily routines, making this home well-suited for busy lifestyles.

Agents Note

Sold Freehold.

Connected to all mains services.

BEDROOM 8'5" x 6'0" 2.57m x 1.83m

BEDROOM 11'11" x 11'4"

3.63m x 3.45m

BEDROOM 11'5" x 11'4"

3.48m x 3.45m