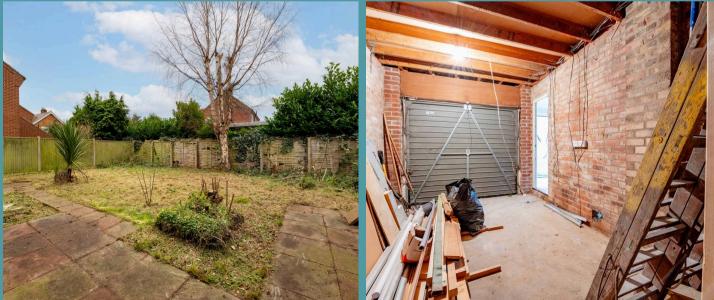

Outside, the property continues to impress with its substantial frontage, ample parking and a garage. The rear garden is equally generous, offering space for entertaining, gardening, or future expansion, subject to planning permission (STPP).

#### Oil Fired Heating

- Opportunity to transform a three-bedroom home into your dream property
- Set on a generous plot offering ample space and potential
- Adaptable ground floor layout with three versatile, well-lit rooms
- Includes a convenient ground floor WC
- Substantial frontage providing extensive parking space
- Potential for significant extension or reconfiguration, subject to planning permission (STPP)
- Blank canvas ideal for investors or buyers seeking a rewarding renovation project