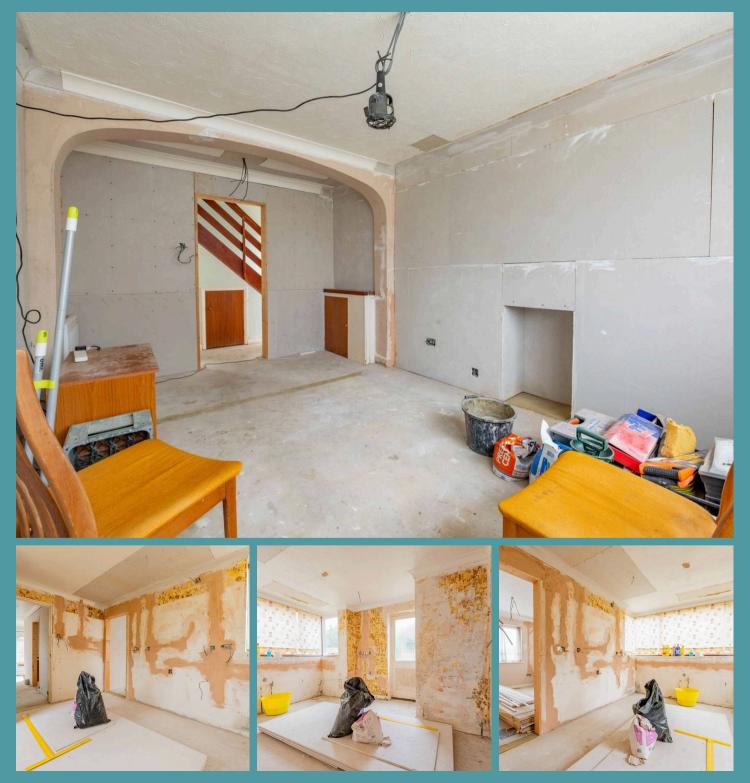

#### Grove Road

This three-bedroom home, set on an excellent sized plot, offers a unique opportunity for those with a vision to create their dream property. A blank canvas brimming with potential, the ground floor features three versatile rooms alongside a convenient WC.

Flooded with natural light, these spaces can be reconfigured to suit your preferences, whether you're looking to create open-plan living areas or maintain separate zones for dining, relaxation, or work. The current layout requires some modernisation, with no existing bathroom in its configuration, but offers endless possibilities for customisation.