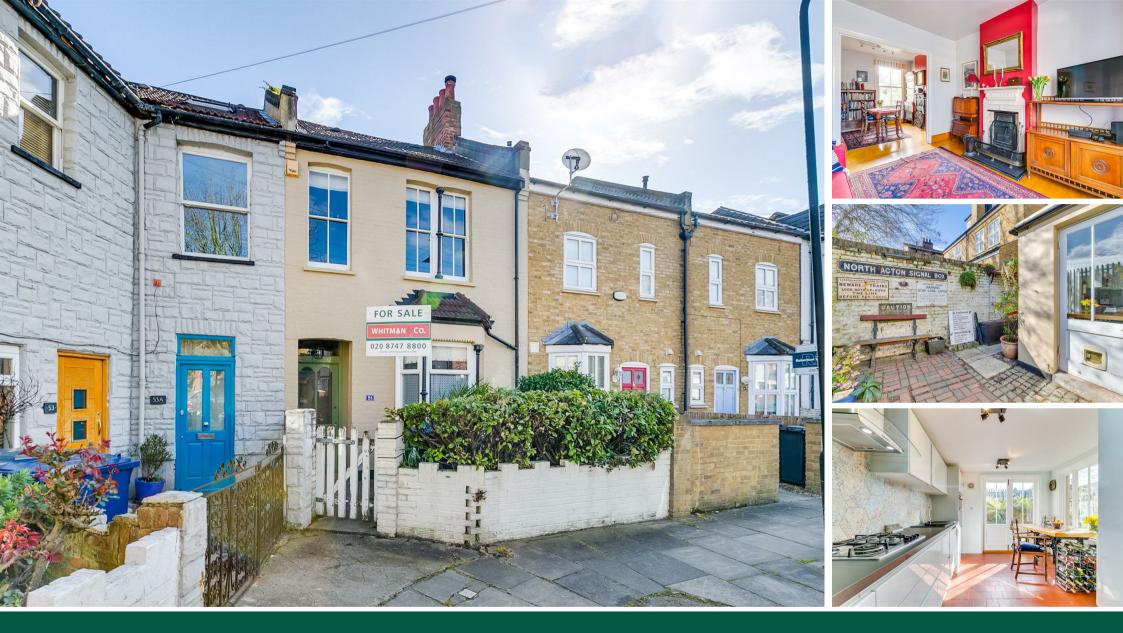

Ramsay Road, London, W3 8AZ Guide Price £695,000

- Charming period cottage
- South facing garden
- Kitchen/breakfast room

- Potential to extend STPP
- 24'7 Through reception room
- Close to numerous transport facilities

A charming period cottage that benefits from lovely natural light located on this residential street close to numerous amenities. The accommodation comprises a front garden, entrance hallway, 24'7 through reception room with high ceilings, bay window and fireplace, recently fitted kitchen/breakfast room, south-facing patio garden, full-width master bedroom, second double bedroom, shower room, large loft and extensive built-in storage throughout. The house can be extended into the loft and side return STPP. Ramsay Road is conveniently located being a short walk to South Acton (Overground) and Acton Town (District and Piccadilly line) stations, Acton and Chiswick High Streets and a number of local shops, cafes and restaurants.