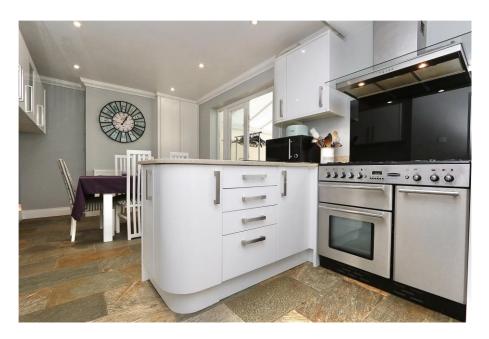

## Montgomery Road, Ipswich, Suffolk, IP2 8RB

This spacious three bedroom semi-detached house, situated on the Maidenhall Estate towards the south west side of Ipswich conveniently positioned for access to the town centre and train station, occupies a good size plot. The property benefits from a good size non-overlooked rear garden and off-road parking for two cars to the front. As agents, we recommend the earliest possible internal viewing to fully appreciate the size of the accommodation on offer which comprises front porch, entrance hall, living room, 24ft open plan kitchen / dining room, conservatory, first floor landing, three bedrooms, and four piece family bathroom.

## **Accommodation & Amenities**

- Semi-Detached House
- Three Bedrooms
- Living Room & Conservatory
- 24ft Kitchen / Dining Room
- First Floor Four Piece Bathroom
- Off-Road Parking for Two Cars
- Non-Overlooked Rear Garden