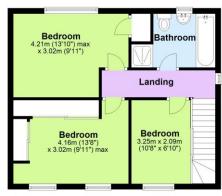

## First Floor Approx. 45.0 sq. metres (484.7 sq. feet)

Total area: approx. 104.2 sq. metres (1121.6 sq. feet)

Although every attempt has been made to ensure the accuracy of this floorplan measurements of doors, windows, rooms and any other items are approximate and no responsibility is taken for any error, omission or mis-statement. This plan is for illustrative purposes only.