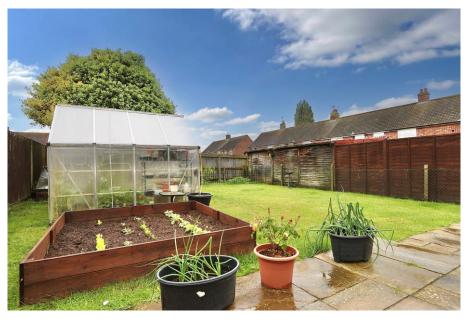

## Montgomery Road, Ipswich, Suffolk, IP2 8RB

This spacious three bedroom semi-detached house, situated on the Maidenhall Estate towards the south west side of Ipswich conveniently positioned for access to the town centre and train station, occupies a good size plot. The property benefits from a good size non-overlooked rear garden and off-road parking for two cars to the front. As agents, we recommend the earliest possible internal viewing to fully appreciate the size of the accommodation on offer which comprises front porch, entrance hall, living room, 24ft open plan kitchen / dining room, conservatory, first floor landing, three bedrooms, and four piece family bathroom.

## **Accommodation & Amenities**

- Semi-Detached House
- Three Bedrooms
- Living Room & Conservatory
- 24ft Kitchen / Dining Room
- First Floor Four Piece Bathroom
- Off-Road Parking for Two Cars
- Non-Overlooked Rear Garden