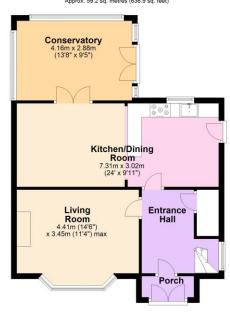

county town of Ipswich offers a range of local amenities including schools, university, shops, doctors, dental surgeries, hospital, two theatres, parks including the popular Orwell Country Park, recreational facilities, and mainline railway station providing direct links to London Liverpool Street Station. The vibrant waterfront has undergone an extensive rebuilding and gentrification programme and now boasts some fashionable bars and restaurants, together with the University of Suffolk.

Council tax band: B

## **Accommodation & Amenities**

- Semi-Detached House
- Three Bedrooms
- Living Room & Conservatory
- 24ft Kitchen / Dining Room
- First Floor Four Piece Bathroom
- Off-Road Parking for Two Cars
- Non-Overlooked Rear Garden

## Ground Floor Approx. 59.2 sq. metres (636.9 sq. feet)



## First Floor Approx. 45.0 sq. metres (484.7 sq. feet)



Total area: approx. 104.2 sq. metres (1121.6 sq. feet)

Although every attempt has been made to ensure the accuracy of this floorplan measurements of doors, windows, rooms and any other items are approximate and no responsibility is taken for any error, omission or mis-statement. This plan is for illustrative purposes only.

Plan produced using PlanUp.