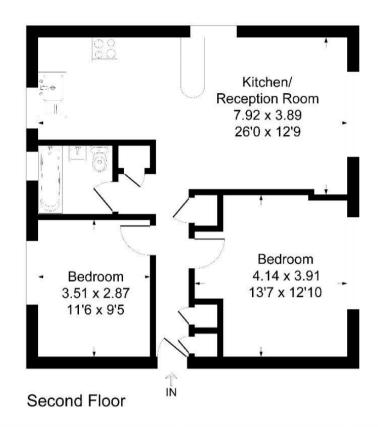

## TOTAL APPROX. FLOOR AREA 713.00 sa ft

## Beechcroft Manor KT13

Approximate Gross Internal Floor Area = 64.8 sq m / 698 sq ft

Illustration for identification purposes only, measurements are approximate, not to scale.

Viewing: Please contact our Surrey Office on 01932 212 880 if you wish to arrange a viewing appointment for this property.