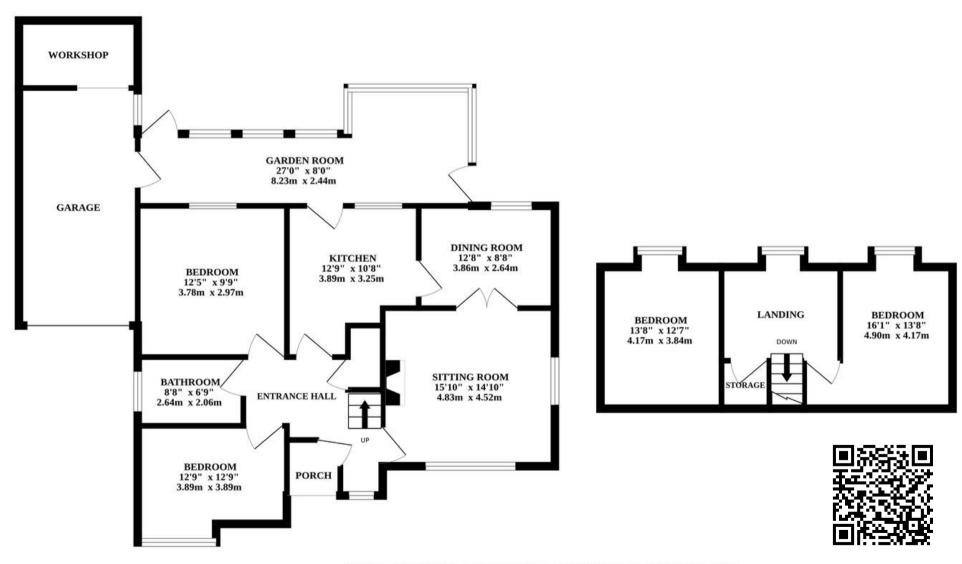

12 Carter Road
Drayton, Norwich

GROUND FLOOR 1ST FLOOR

Whilst every attempt has been made to ensure the accuracy of the floorplan contained here, measurements of doors, windows, rooms and any other items are approximate and no responsibility is taken for any error, omission or mis-statement. This plan is for illustrative purposes only and should be used as such by any prospective purchaser. The services, systems and appliances shown have not been tested and no guarantee as to their operability or efficiency can be given.