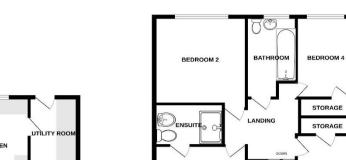

UTILITY ROOM 5' 5" x 6' 9" (1.65m x 2.06m)

BEDROOM 5 13' 5" x 7' 5" (4.09m x 2.26m)

SHOWER ROOM

FIRST FLOOR

MASTER BEDROOM 11' 5" x 10' 11" (3.48m x 3.33m)

**EN-SUITE** 

BEDROOM 10' 3" x 7' 9" (3.12m x 2.36m)

BEDROOM 1 10' 8" x 8' 2" (3.25m x 2.49m)

BEDROOM 2 8' 5" x 8' 2" (2.57m x 2.49m)

**BATHROOM** 

GROUND FLOOR 842 sq.ft. (78.2 sq.m.) approx.

MASTER BEDROOM

1ST FLOOR 767 sq.ft. (71.3 sq.m.) approx.

TOTAL FLOOR AREA: 1609 sq.ft. (149.5 sq.m.) approx. Whites every seemed has been made to erroure the accuracy of the booplan contained neither, measurement of stocks, where the second services are set of stocks, and the second services are set of stocks, and the second services are set of second services and september on the second services are set of second second services are set of second services are set of second second second second services are second second