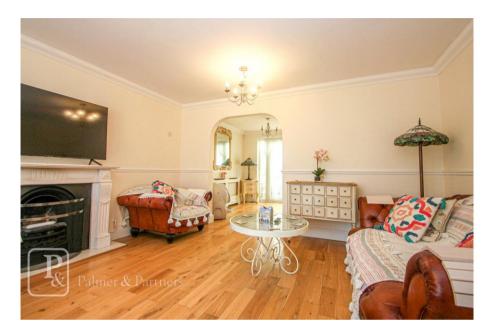

**GROUND FLOOR** 

**ENTRANCE HALL** 

LOUNGE 14' 3" plus bay x 13' 6" (4.34m x 4.11m)

DINING ROOM 9' 8" x 8' 10" (2.95m x 2.69m)

CONSERVATORY 10' 10" x 9' 2" (3.30m x 2.79m)

KITCHEN 9' 7" x 10' 0" (2.92m x 3.05m)

## **Accommodation & Amenities**

- FIVE BEDROOMS
- THREE BATHROOMS
- OFF STREET PARKING
- POPULAR DEVELOPMENT
- CLOSE TO GOOD SCHOOLS
- CLOSE TO SEAFRONT
- CLOSE TO TRAIN STATION
- FANTASTIC CONDITION