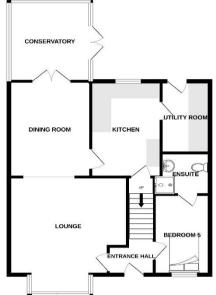

**GROUND FLOOR** 

**ENTRANCE HALL** 

LOUNGE 14' 3" plus bay x 13' 6" (4.34m x 4.11m)

DINING ROOM 9' 8" x 8' 10" (2.95m x 2.69m)

CONSERVATORY 10' 10" x 9' 2" (3.30m x 2.79m)

KITCHEN 9' 7" x 10' 0" (2.92m x 3.05m)

UTILITY ROOM 5' 5" x 6' 9" (1.65m x 2.06m)

BEDROOM 5 13' 5" x 7' 5" (4.09m x 2.26m)

SHOWER ROOM

FIRST FLOOR

MASTER BEDROOM 11' 5" x 10' 11" (3.48m x 3.33m)

**EN-SUITE** 

BEDROOM 10' 3" x 7' 9" (3.12m x 2.36m)