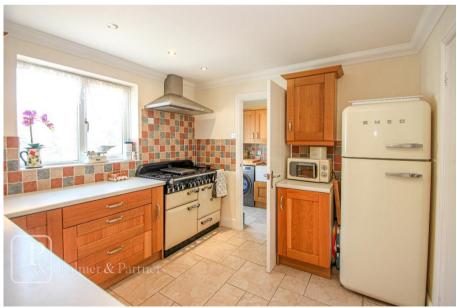

**GROUND FLOOR** 

**ENTRANCE HALL** 

LOUNGE 14' 3" plus bay x 13' 6" (4.34m x 4.11m)

DINING ROOM 9' 8" x 8' 10" (2.95m x 2.69m)

CONSERVATORY 10' 10" x 9' 2" (3.30m x 2.79m)

KITCHEN 9' 7" x 10' 0" (2.92m x 3.05m)