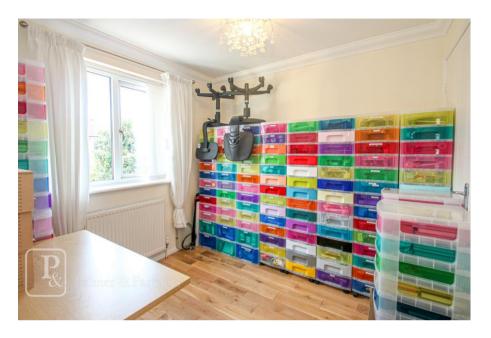

UTILITY ROOM 5' 5" x 6' 9" (1.65m x 2.06m)

BEDROOM 5 13' 5" x 7' 5" (4.09m x 2.26m)

SHOWER ROOM

FIRST FLOOR

MASTER BEDROOM 11' 5" x 10' 11" (3.48m x 3.33m)

**EN-SUITE** 

BEDROOM 10' 3" x 7' 9" (3.12m x 2.36m)