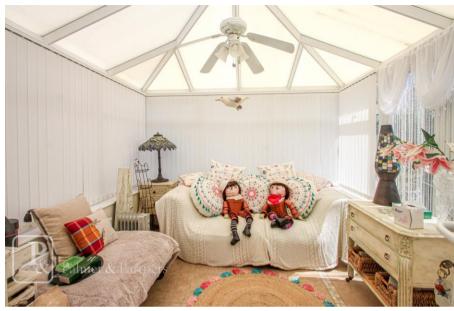

**GROUND FLOOR** 

**ENTRANCE HALL** 

LOUNGE 14' 3" plus bay x 13' 6" (4.34m x 4.11m)

DINING ROOM 9' 8" x 8' 10" (2.95m x 2.69m)

CONSERVATORY 10' 10" x 9' 2" (3.30m x 2.79m)

KITCHEN 9' 7" x 10' 0" (2.92m x 3.05m)