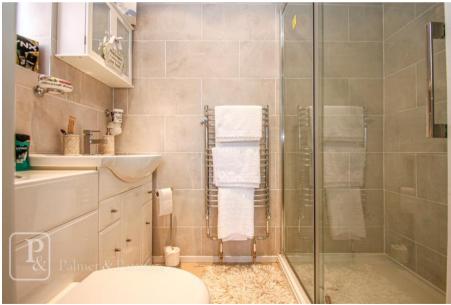

UTILITY ROOM 5' 5" x 6' 9" (1.65m x 2.06m)

BEDROOM 5 13' 5" x 7' 5" (4.09m x 2.26m)

SHOWER ROOM

FIRST FLOOR

MASTER BEDROOM 11' 5" x 10' 11" (3.48m x 3.33m)

**EN-SUITE** 

BEDROOM 10' 3" x 7' 9" (3.12m x 2.36m)

BEDROOM 1 10' 8" x 8' 2" (3.25m x 2.49m)

BEDROOM 2 8' 5" x 8' 2" (2.57m x 2.49m)

**BATHROOM** 

GROUND FLOOR 842 sq.ft. (78.2 sq.m.) approx.

MASTER BEDROOM

1ST FLOOR 767 sq.ft. (71.3 sq.m.) approx.

TOTAL FLOOR AREA: 1609 sq.ft. (149.5 sq.m.) approx. Whites every seemed has been made to erroure the accuracy of the booplan contained neither, measurement of stocks, where the second services are set of stocks, and the second services are set of stocks, and the second services are set of second services and september on the second services are set of second second services are set of second services are set of second second second second services are second second