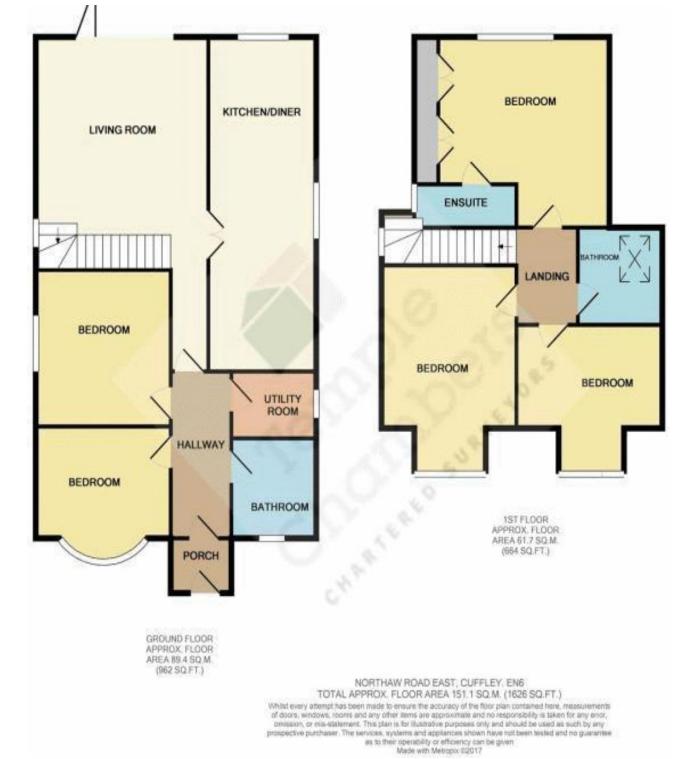

## \*\*4 BEDROOMS \*\* 2 BATHROOMS \*\* FLEXIBLE ACCOMMODATION \*\* LARGE GARDEN \*\* WALKING DISTANCE TO STATION/SHOPS \*\*

A 4 bedroom detached family home set in the heart of Cuffley village which is conveniently situated for commuting into London, walking to the local school or strolling to the shops. The accommodation consists of: Entrance hallway, bathroom with shower, bedroom 4, dining room/tv room, living room with bifolding doors leading to the terrace, kitchen breakfast room, utility room. Upstairs there are 3 further bedrooms with the master bedroom having an ensuite shower room and a further bathroom. Exterior offers a wonderful large garden perfect for a family with children, terrace with composite decking, garage and off street parking for multiple cars.