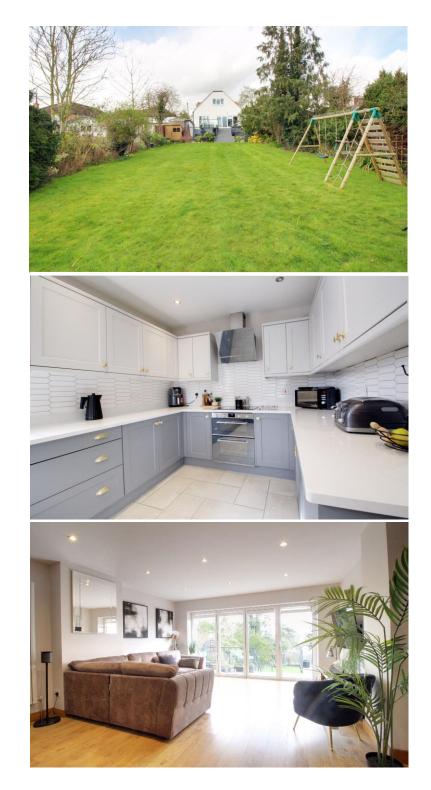

## Northaw Road East, Cuffley

F 

- DETACHED FAMILY HOME
- 4 BEDROOMS
- 2 RECEPTION ROOMS
- LIVING ROOM WITH BI-FOLDING DOORS
- **3 BATHROOMS**
- LARGE REAR GARDEN
- **COMPOSITE DECKING** AREA
- WALKING DISTANCE TO SHOPS/STATION

## \*\*4 BEDROOMS \*\* 2 BATHROOMS \*\* FLEXIBLE ACCOMMODATION \*\* LARGE GARDEN \*\* WALKING DISTANCE TO STATION/SHOPS \*\*

A 4 bedroom detached family home set in the heart of Cuffley village which is conveniently situated for commuting into London, walking to the local school or strolling to the shops. The accommodation consists of: Entrance hallway, bathroom with shower, bedroom 4, dining room/tv room, living room with bifolding doors leading to the terrace, kitchen breakfast room, utility room. Upstairs there are 3 further bedrooms with the master bedroom having an ensuite shower room and a further bathroom. Exterior offers a wonderful large garden perfect for a family with children, terrace with composite decking, garage and off street parking for multiple cars.